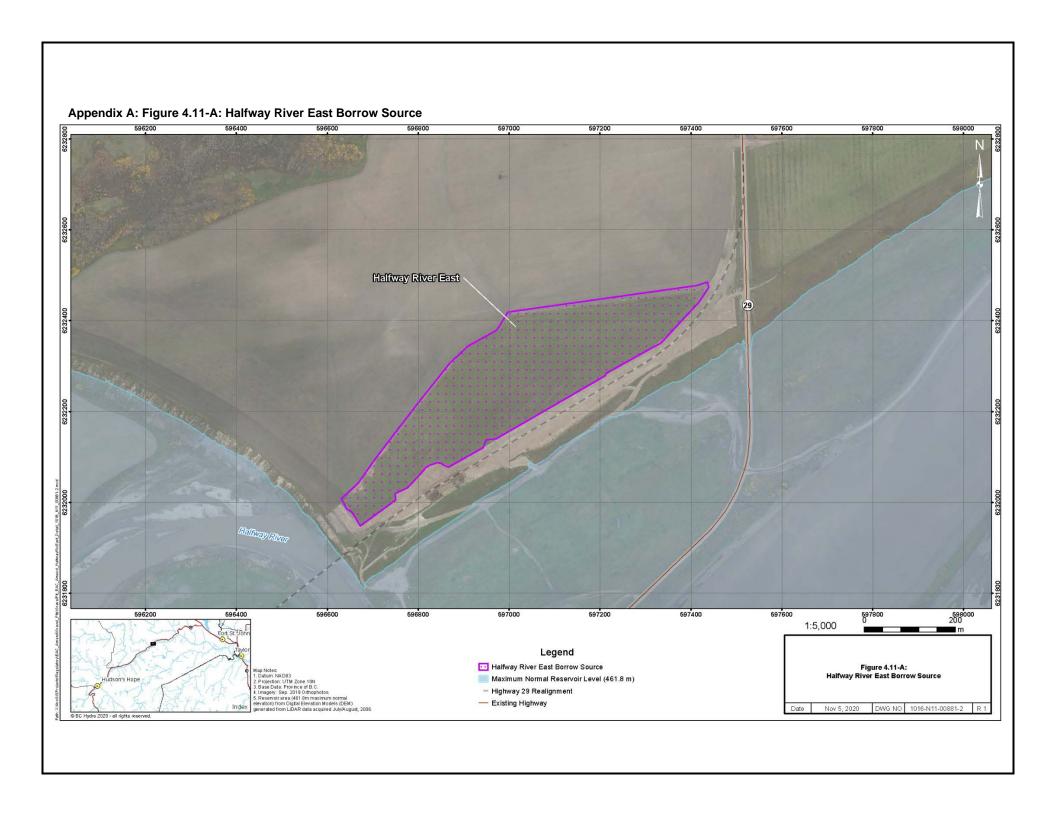

### NOW THEREFORE,

I amend the Certificate as follows:

- 1. "Table 4.7" of Schedule A (Project Description) is repealed and replaced with "Table 4.7-A" in Appendix A of this Amendment to reflect the addition of the column, "Halfway River East Borrow Source".
- 2. Section 4.3.5.2 of Schedule A (Project Description) is amended to add a new section: Section 4.3.5.2.9 entitled Halfway River Borrow Source with the following description:
  - BC Hydro-owned property located 100 metres east of the Halfway River (Figure 4.11-A) has been identified as a source of gravel material for the construction of reservoir access roads on the north bank of the Peace River and in the Halfway River drainage. The Halfway River East Borrow Source would provide up to 100,000 cubic metres (m³) of material for the reservoir access roads.
- 3. "Figure 4.11" in Schedule A (Project Description) is repealed and replaced with "Figure 4.11 Rev 1" in Appendix A of this Amendment.
- 4. Figure 4.11-A, a detailed map of the Halfway River East Borrow Source, is added to Schedule A as shown in Appendix A of this Amendment.