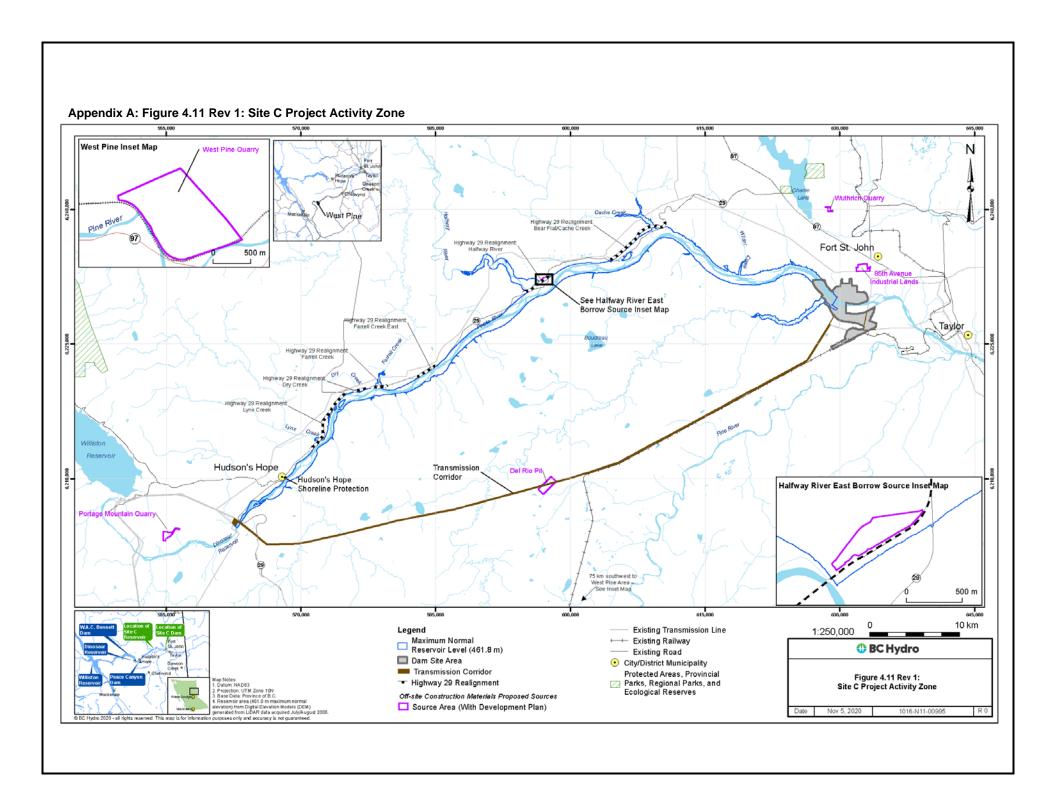

### NOW THEREFORE,

I amend the Certificate as follows:

- 1. "Table 4.7" of Schedule A (Project Description) is repealed and replaced with "Table 4.7-A" in Appendix A of this Amendment to reflect the addition of the column, "Halfway River East Borrow Source".
- 2. Section 4.3.5.2 of Schedule A (Project Description) is amended to add a new section: Section 4.3.5.2.9 entitled Halfway River Borrow Source with the following description:
  - BC Hydro-owned property located 100 metres east of the Halfway River (Figure 4.11-A) has been identified as a source of gravel material for the construction of reservoir access roads on the north bank of the Peace River and in the Halfway River drainage. The Halfway River East Borrow Source would provide up to 100,000 cubic metres (m³) of material for the reservoir access roads.
- 3. "Figure 4.11" in Schedule A (Project Description) is repealed and replaced with "Figure 4.11 Rev 1" in Appendix A of this Amendment.
- 4. Figure 4.11-A, a detailed map of the Halfway River East Borrow Source, is added to Schedule A as shown in Appendix A of this Amendment.