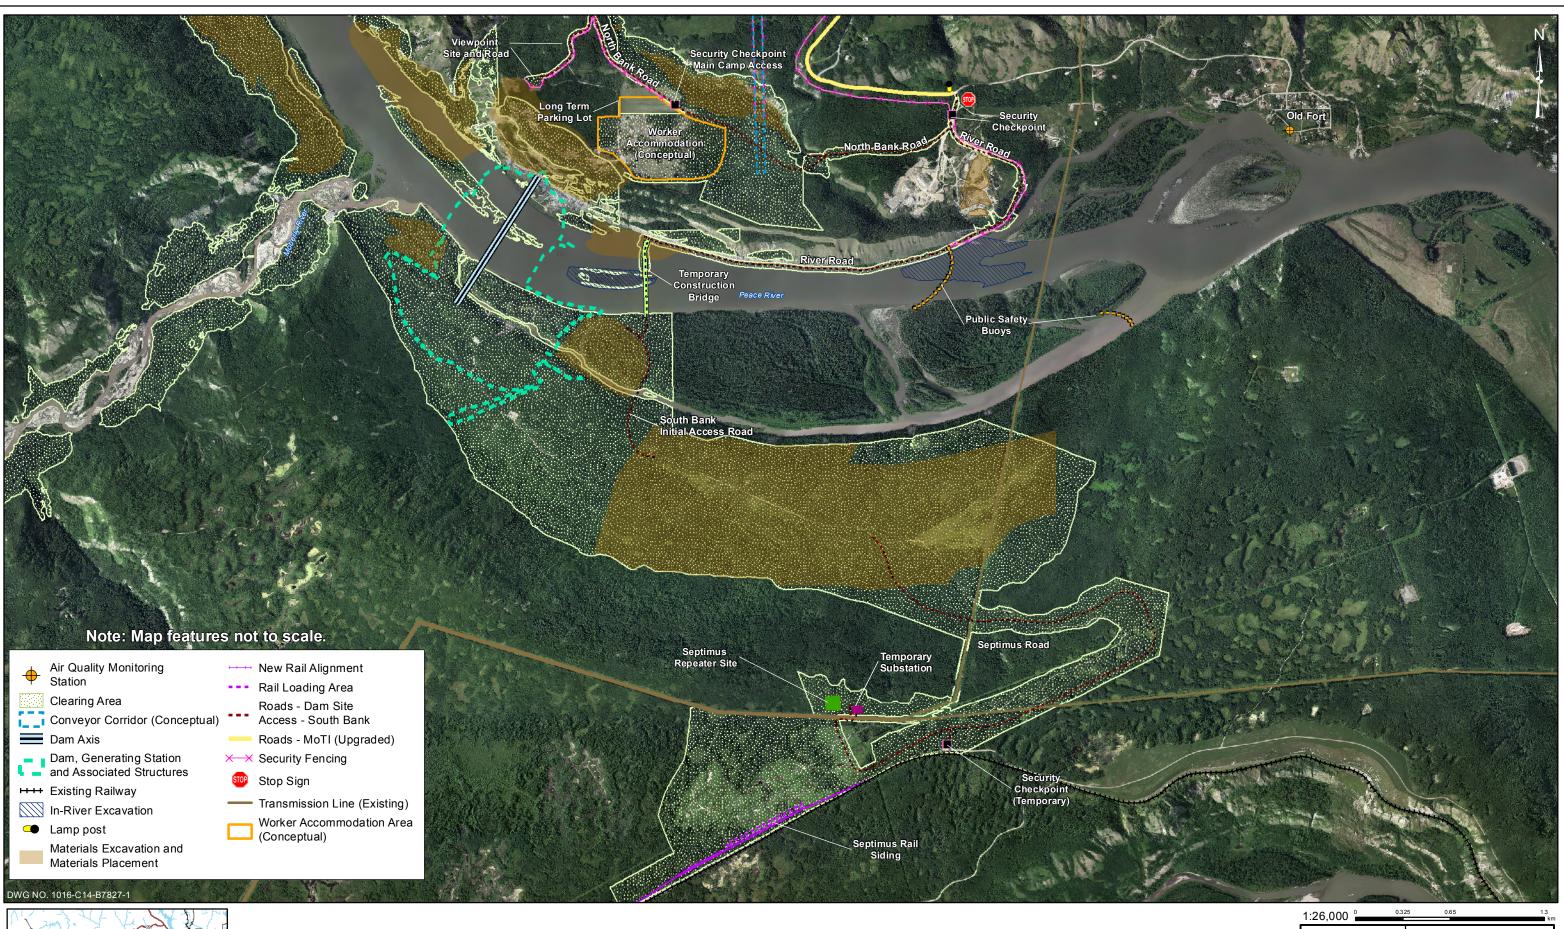

oses only and accuracy is not quaranteer

Site Preparation Activities South Bank (Proposed as of June 2015)

The construction activities presented in this map are indicative only and may change as a result of procurement and project planning advancements.

Construction of the Site C Clean Energy Project is subject to required regulatory and permitting approvals