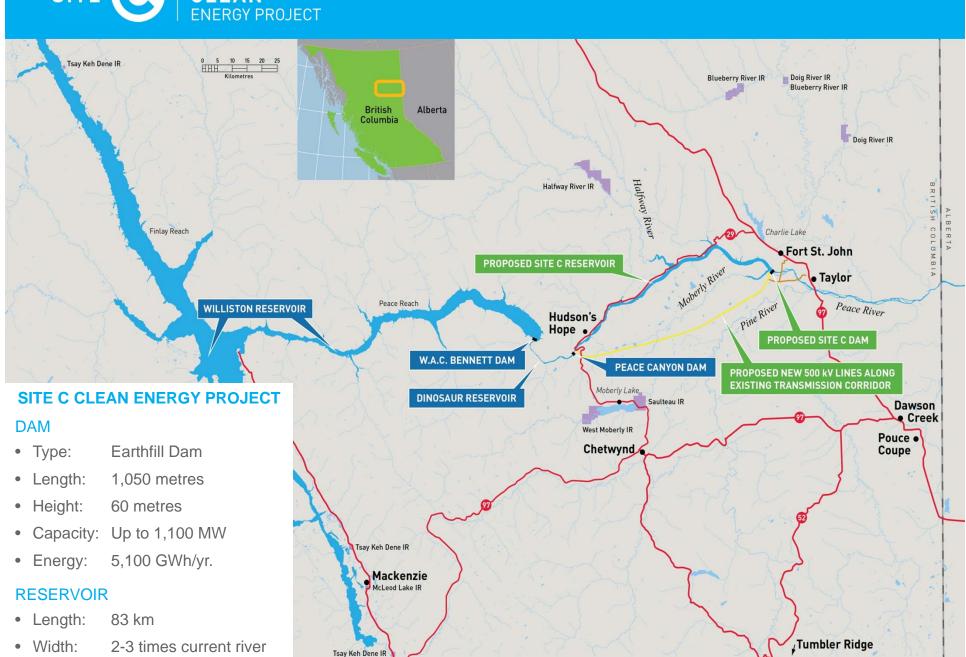

#### 1.1 About Site C

The Site C Clean Energy Project (Site C) is a proposed third dam and hydroelectric generating station on the Peace River in northeast B.C. It is being proposed as part of BC Hydro's overall program to invest in and renew the province's electricity system.

Subject to approvals, Site C would provide up to 1,100 megawatts of capacity, and produce about 5,100 gigawatt hours of electricity each year – enough energy to power the equivalent of about 450,000 homes per year in B.C.

BC Hydro provided an overview of project components, including: dam site components; off-site components; and, early works. BC Hydro described the location of off-site construction materials that would be used for the project, and the proposed transportation route of those materials. Some of the questions raised were quite specific to the community (e.g. the berm in Hudson's Hope).

Other questions were raised at multiple sessions in northeast B.C., such as questions about a permanent, third crossing of the Peace River. BC Hydro explained that upgrades to the project design were made that eliminated the need for a permanent bridge and instead a temporary access bridge during construction was identified as the best option based on cost, environmental and safety considerations, and construction schedule. The temporary access bridge would be used to connect the north and south bank work areas at the proposed dam site and would be dedicated for construction use only. The temporary bridge would be removed prior to the end of construction.