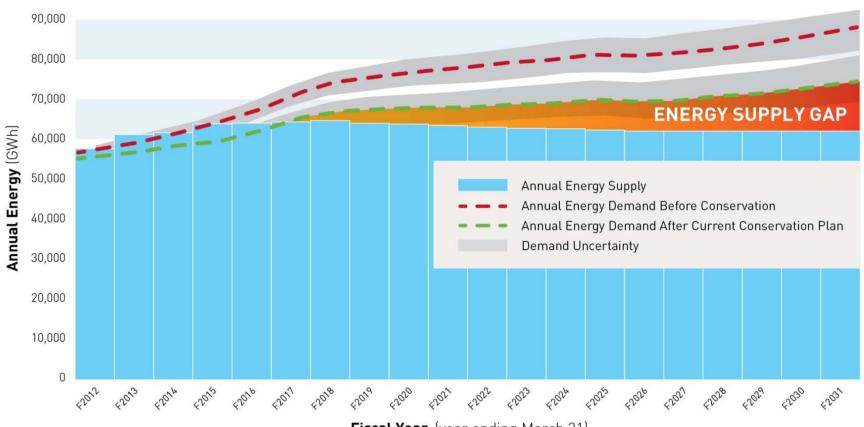

#### 1.1 About Site C

The Site C Clean Energy Project (Site C) is a proposed third dam and hydroelectric generating station on the Peace River in northeast B.C. It is being proposed as part of BC Hydro's overall program to invest in and renew the province's electricity system.

Subject to approvals, Site C would provide up to 1,100 megawatts of capacity, and produce about 5,100 gigawatt hours of electricity each year – enough energy to power the equivalent of about 450,000 homes per year in B.C.