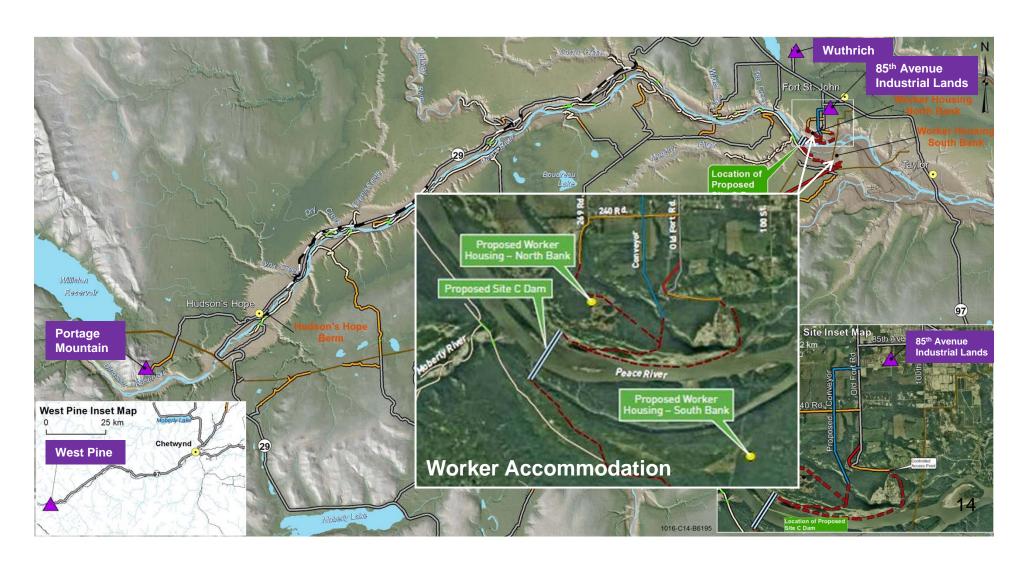

BC Hydro provided an overview of project components, including: dam site components; off-site components; and, early works. BC Hydro described the location of off-site construction materials that would be used for the project, and the proposed transportation route of those materials. Some of the questions raised were quite specific to the community (e.g. the berm in Hudson's Hope).

Other questions were raised at multiple sessions in northeast B.C., such as questions about a permanent, third crossing of the Peace River. BC Hydro explained that upgrades to the project design were made that eliminated the need for a permanent bridge and instead a temporary access bridge during construction was identified as the best option based on cost, environmental and safety considerations, and construction schedule. The temporary access bridge would be used to connect the north and south bank work areas at the proposed dam site and would be dedicated for construction use only. The temporary bridge would be removed prior to the end of construction.

project be certified, there would be opportunities for local and regional companies to bid on components of the Site C project.

**Potential Project Effects**: Participants asked about a range of potential project effects on surrounding communities. For example, participants inquired about plans for worker camps. Participants also inquired about the clearing plan for the project and the potential effect of debris in the reservoir.

BC Hydro explained that as part of the environmental assessment process, BC Hydro is identifying and assessing potential project effects – environmental, economic, social, heritage and health – and will propose measures to avoid or mitigate adverse effects. BC Hydro said that worker camps would be scaled to accommodate the project workforce. BC Hydro has developed a clearing plan that accounts for debris management in the reservoir and presented this plan for feedback as part of fall 2012 Project Definition Consultation. Participants were referred to the Discussion Guide (available online) for further details.