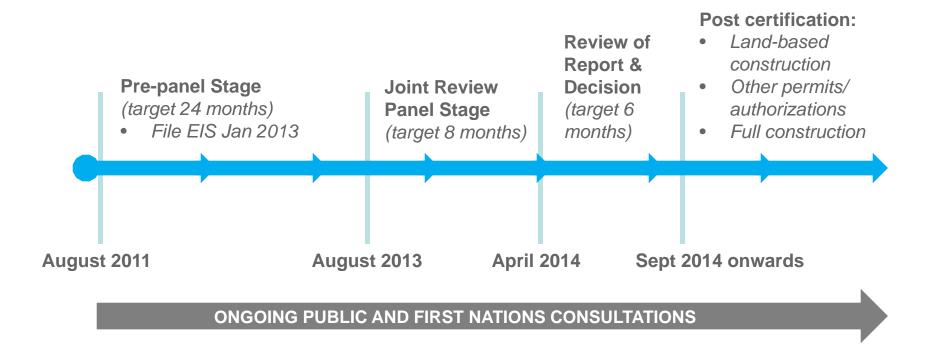

Site C is undergoing a cooperative environmental assessment by the Canadian Environmental Assessment Agency (CEA Agency) and the British Columbia Environmental Assessment Office (EAO), which will include a joint review panel process.

The environmental assessment process for Site C officially commenced in August 2011 and is anticipated to take approximately three years to complete.

As part of the environmental assessment process, BC Hydro is identifying and assessing potential project effects — environmental, economic, social, heritage and health — and opportunities to provide lasting benefits for the region and First Nations. Where effects cannot be avoided, BC Hydro is identifying and evaluating options for mitigation.

BC Hydro plans to submit its Environmental Impact Statement (EIS) for the Site C project to the federal and provincial environmental assessment agencies in early 2013. The environmental assessment process for Site C is thorough and independent. It includes multiple opportunities for timely and meaningful participation by the public, Aboriginal groups, governments, and other interested stakeholders.