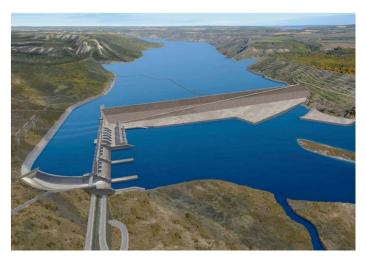

#### 1.1 About Site C

The Site C Clean Energy Project (Site C) is a proposed third dam and hydroelectric generating station on the Peace River in northeast B.C. It is being proposed as part of BC Hydro's overall program to invest in and renew the province's electricity system.

Subject to approvals, Site C would provide up to 1,100 megawatts of capacity, and produce about 5,100 gigawatt hours of electricity each year – enough energy to power the equivalent of about 450,000 homes per year in B.C.