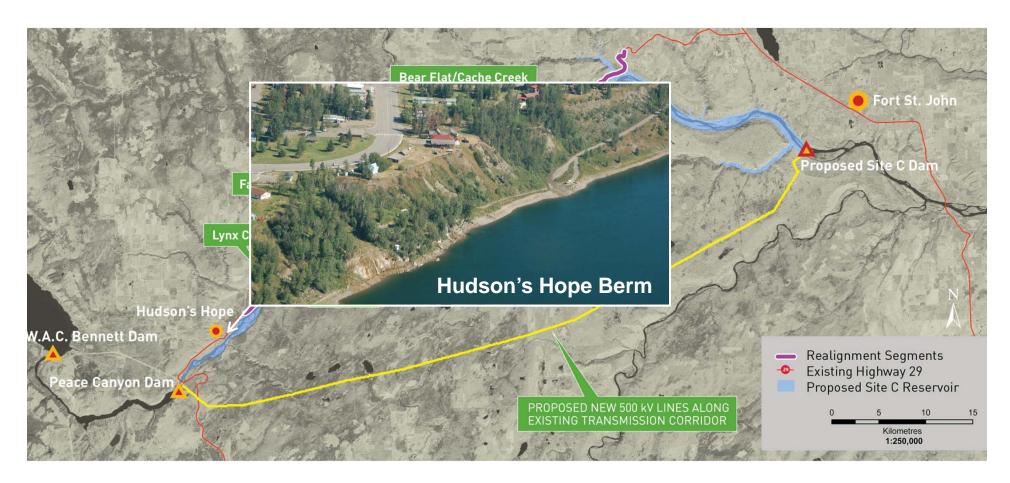

BC Hydro provided an overview of project components, including: dam site components; off-site components; and, early works. BC Hydro described the location of off-site construction materials that would be used for the project, and the proposed transportation route of those materials. Some of the questions raised were quite specific to the community (e.g. the berm in Hudson's Hope).

Other questions were raised at multiple sessions in northeast B.C., such as questions about a permanent, third crossing of the Peace River. BC Hydro explained that upgrades to the project design were made that eliminated the need for a permanent bridge and instead a temporary access bridge during construction was identified as the best option based on cost, environmental and safety considerations, and construction schedule. The temporary access bridge would be used to connect the north and south bank work areas at the proposed dam site and would be dedicated for construction use only. The temporary bridge would be removed prior to the end of construction.