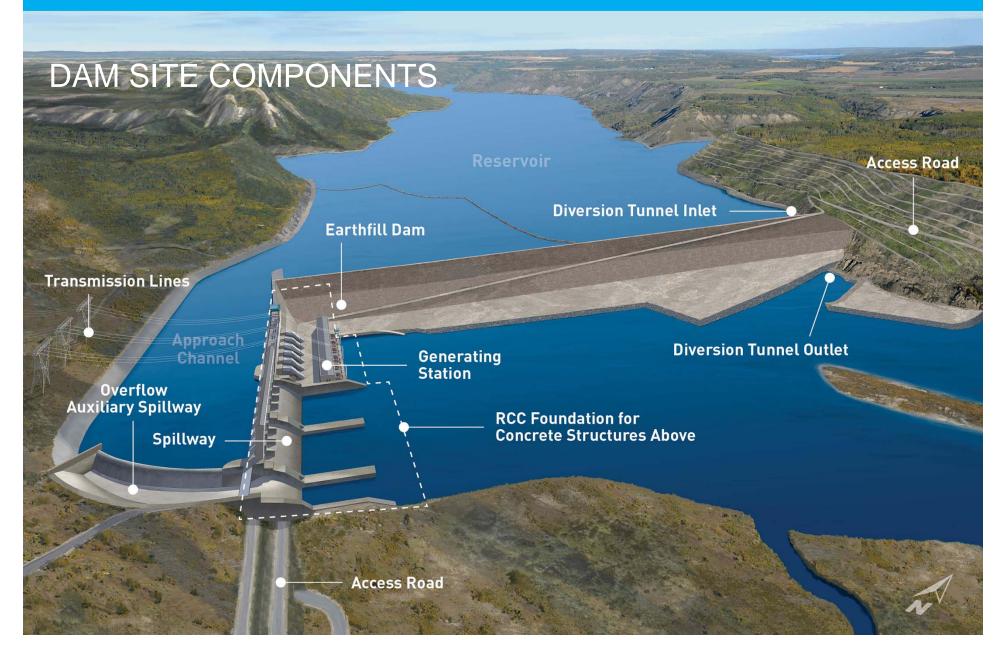

**Project Design and Construction**: Many participants inquired about project design and construction techniques, as well as project components and the use and transport of construction materials within the Peace Region. For example, participants asked about the source of materials for the dam, and whether materials would be moved by truck or rail from quarries within the region.

BC Hydro provided an overview of project components, including: dam site components; off-site components; and, early works. BC Hydro described the location of off-site construction materials that would be used for the project, and the proposed transportation route of those materials. Some of the questions raised were quite specific to the community (e.g. the berm in Hudson's Hope).