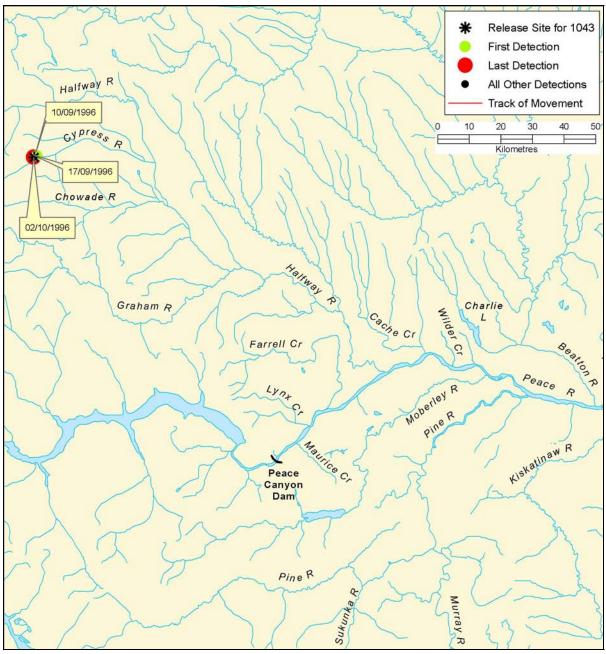

Figure B 41: Individual track of bull trout, tag #1041

Figure B 42: Individual track of bull trout, tag #1042

Figure B 43: Individual track of bull trout, tag #1043

Figure B 44: Individual track of bull trout, tag #1044