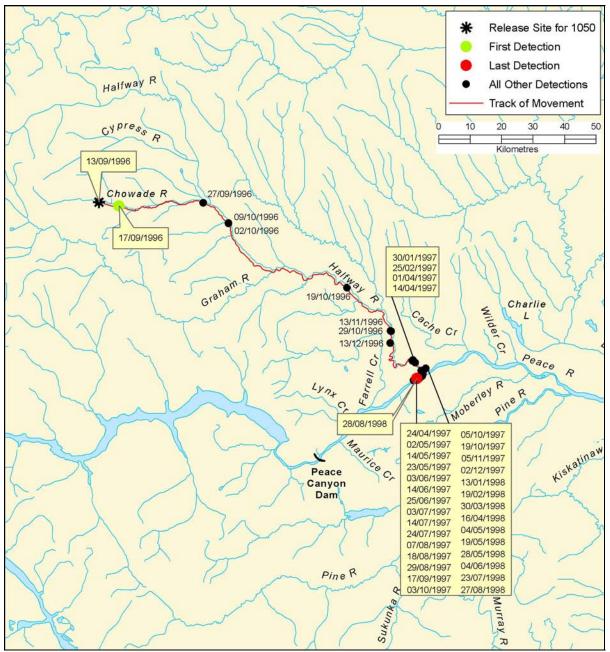

Figure B 49: Individual track of bull trout, tag #1049

Figure B 50: Individual track of bull trout, tag #1050

Figure B 51: Individual track of bull trout, tag #1051

Figure B 52: Individual track of bull trout, tag #1052