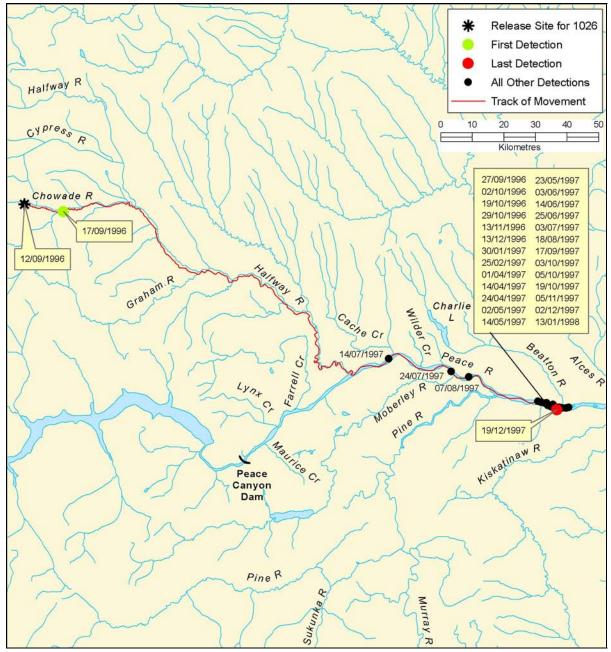

Figure B 25: Individual track of bull trout, tag #1025

Figure B 26: Individual track of bull trout, tag #1026

Figure B 27: Individual track of bull trout, tag #1027

Figure B 28: Individual track of bull trout, tag #1028