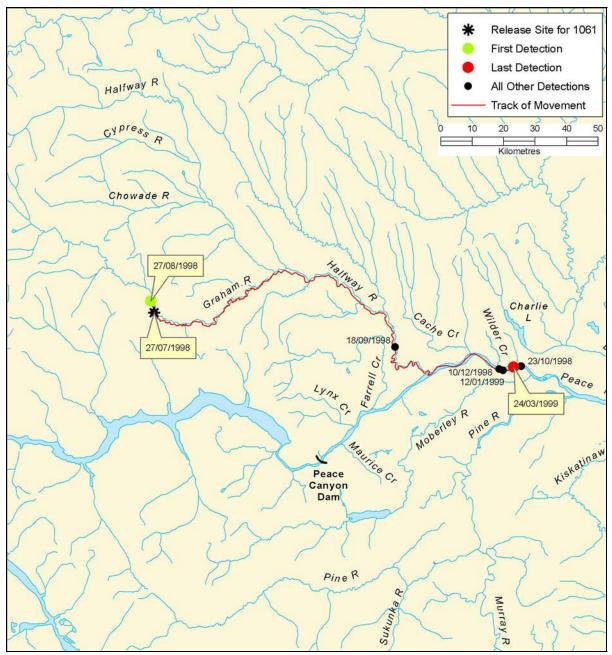

Figure B 61: Individual track of bull trout, tag #1061

Figure B 62: Individual track of bull trout, tag #1062

Figure B 63: Individual track of bull trout, tag #1064

Figure B 64: Individual track of bull trout, tag #1065