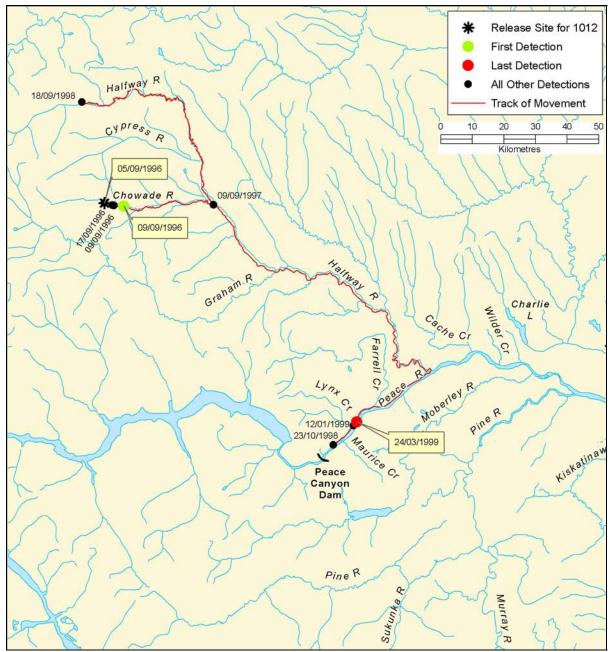

Figure B 9: Individual track of bull trout, tag #1009

Figure B 10: Individual track of bull trout, tag #1010

Figure B 11: Individual track of bull trout, tag #1011

Figure B 12: Individual track of bull trout, tag #1012