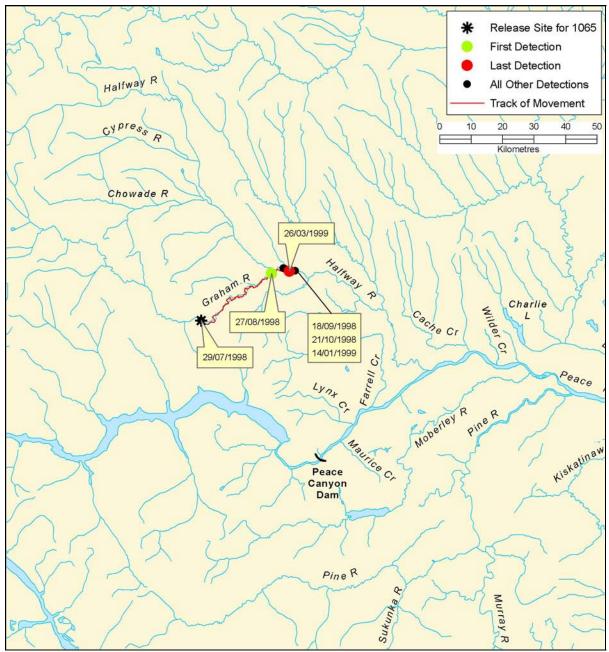

Figure B 61: Individual track of bull trout, tag #1061

Figure B 62: Individual track of bull trout, tag #1062

Figure B 63: Individual track of bull trout, tag #1064

Figure B 64: Individual track of bull trout, tag #1065