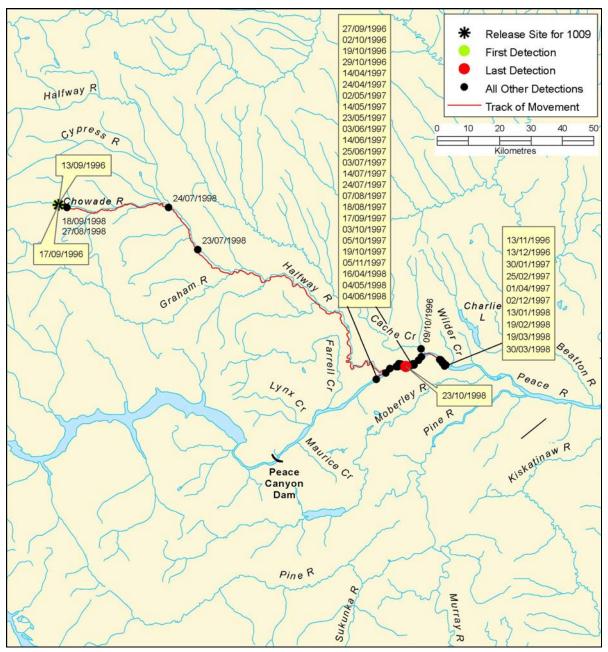

Figure B 9: Individual track of bull trout, tag #1009

Figure B 10: Individual track of bull trout, tag #1010

Figure B 11: Individual track of bull trout, tag #1011

Figure B 12: Individual track of bull trout, tag #1012