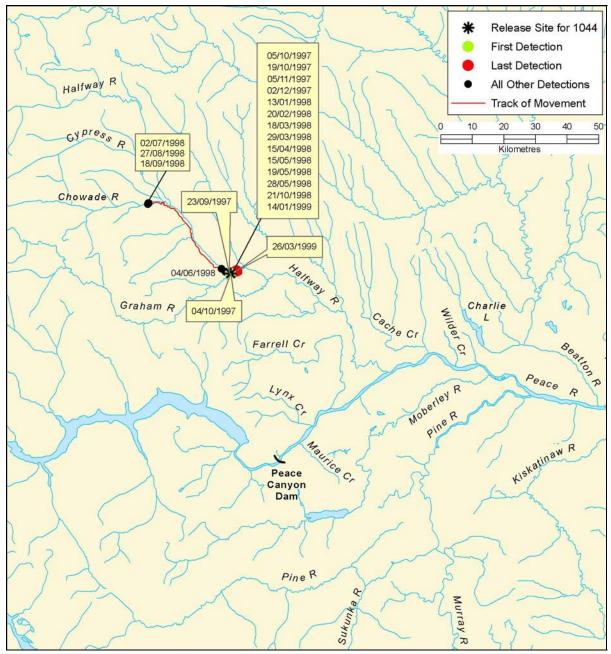

Figure B 41: Individual track of bull trout, tag #1041

Figure B 42: Individual track of bull trout, tag #1042

Figure B 43: Individual track of bull trout, tag #1043

Figure B 44: Individual track of bull trout, tag #1044