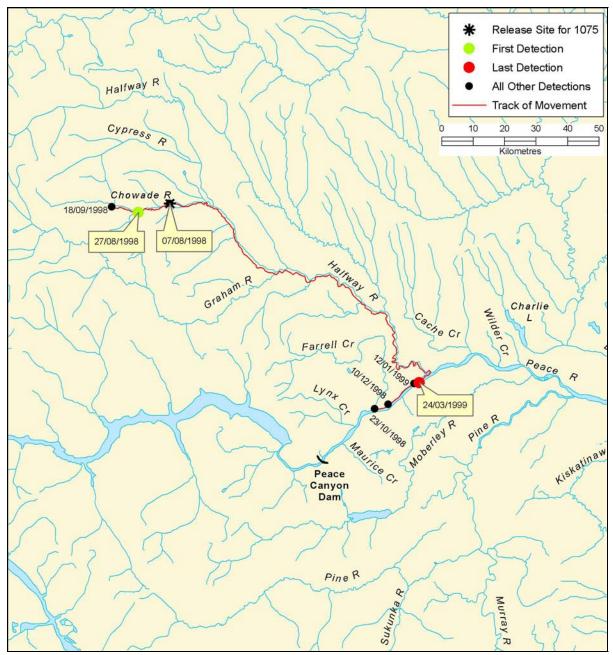

Figure B 69: Individual track of bull trout, tag #1072

Figure B 70: Individual track of bull trout, tag #1074

Figure B 71: Individual track of bull trout, tag #1075

Figure B 72: Individual track of bull trout, tag #1076