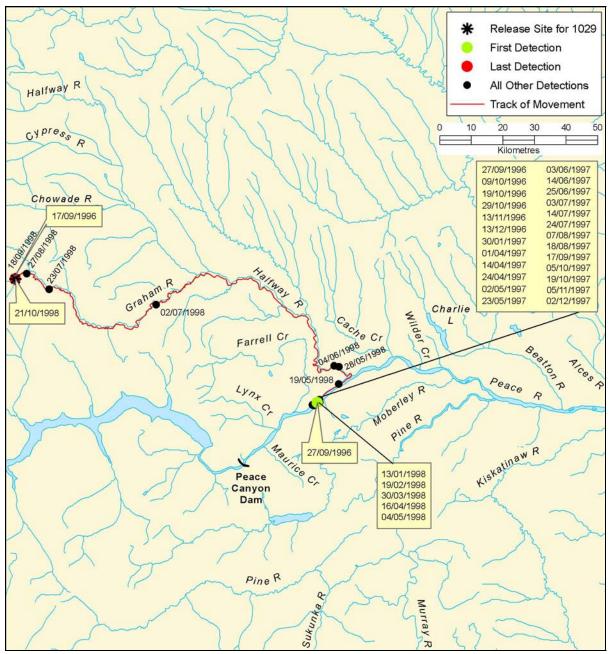

Figure B 29: Individual track of bull trout, tag #1029

Figure B 30: Individual track of bull trout, tag #1030

Figure B 31: Individual track of bull trout, tag #1031

Figure B 32: Individual track of bull trout, tag #1032