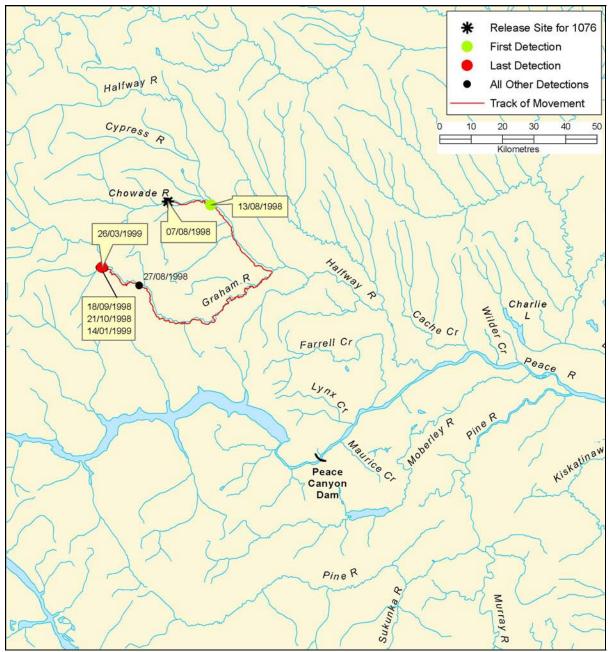

Figure B 69: Individual track of bull trout, tag #1072

Figure B 70: Individual track of bull trout, tag #1074

Figure B 71: Individual track of bull trout, tag #1075

Figure B 72: Individual track of bull trout, tag #1076