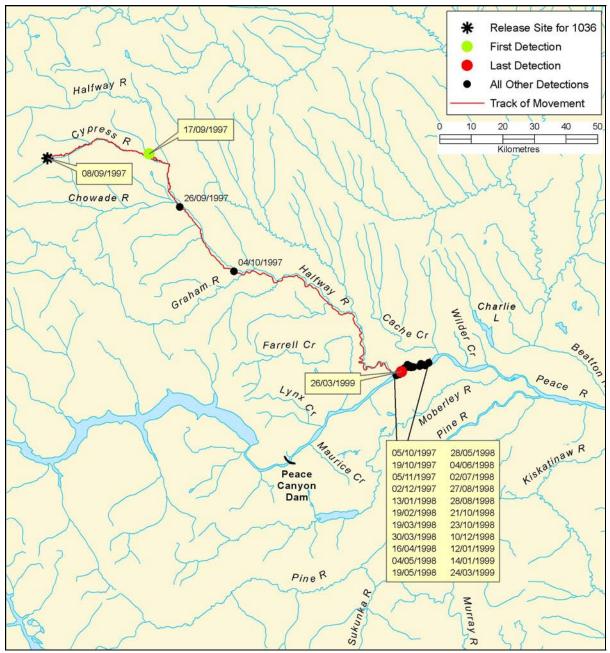

Figure B 33: Individual track of bull trout, tag #1033

Figure B 34: Individual track of bull trout, tag #1034

Figure B 35: Individual track of bull trout, tag #1035

Figure B 36: Individual track of bull trout, tag #1036