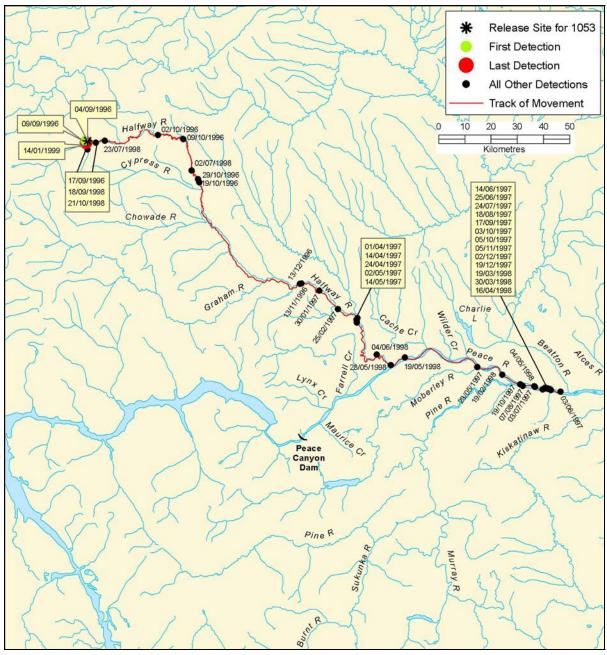

Figure B 53: Individual track of bull trout, tag #1053

Figure B 54: Individual track of bull trout, tag #1054

Figure B 55: Individual track of bull trout, tag #1055

Figure B 56: Individual track of bull trout, tag #1056