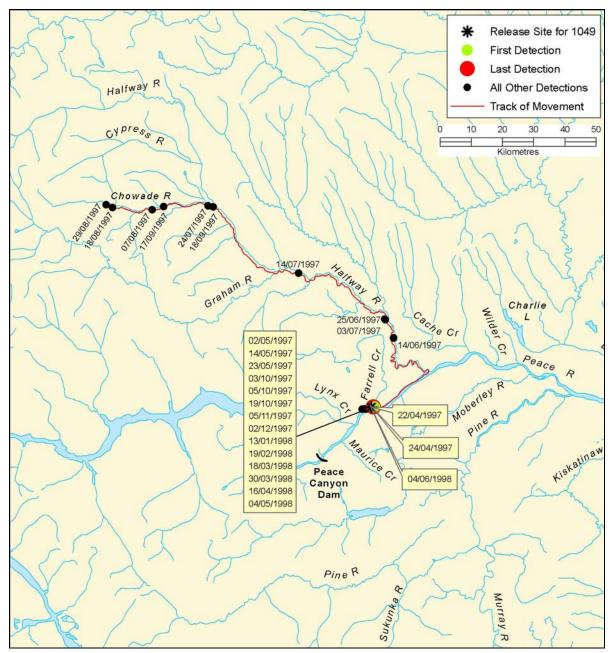

Figure B 49: Individual track of bull trout, tag #1049

Figure B 50: Individual track of bull trout, tag #1050

Figure B 51: Individual track of bull trout, tag #1051

Figure B 52: Individual track of bull trout, tag #1052