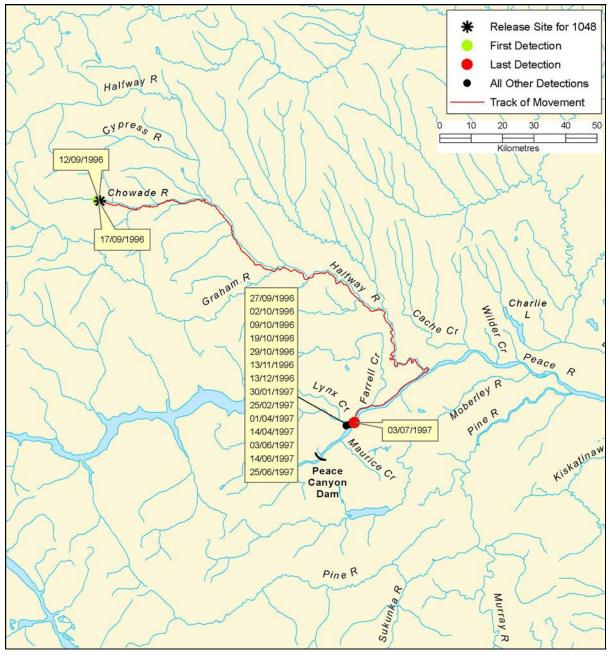

Figure B 45: Individual track of bull trout, tag #1045

Figure B 46: Individual track of bull trout, tag #1046

Figure B 47: Individual track of bull trout, tag #1047

Figure B 48: Individual track of bull trout, tag #1048