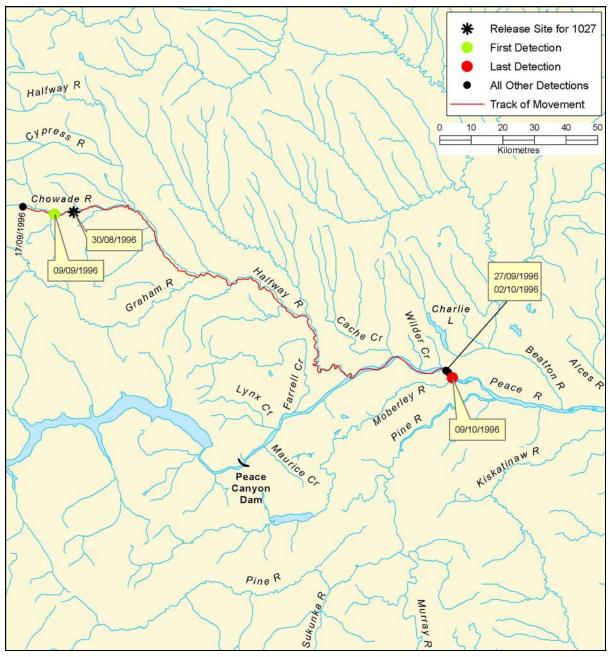

Figure B 25: Individual track of bull trout, tag #1025

Figure B 26: Individual track of bull trout, tag #1026

Figure B 27: Individual track of bull trout, tag #1027

Figure B 28: Individual track of bull trout, tag #1028