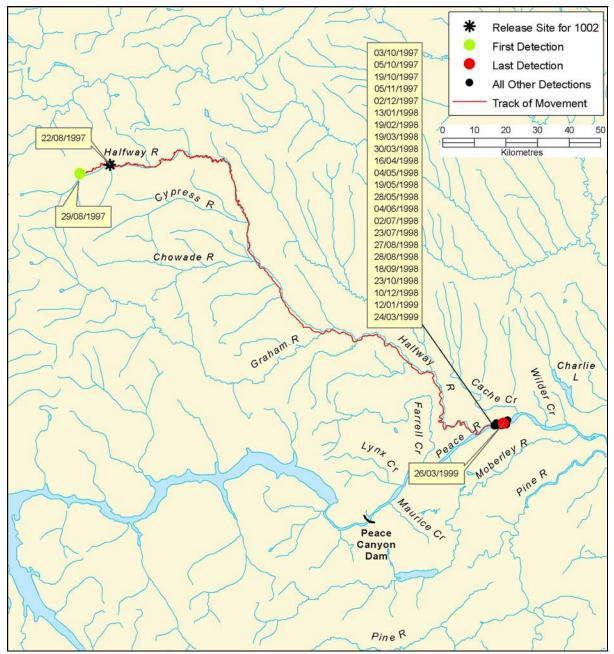

Figure B 1: Individual track of bull trout, tag #1001

Figure B 2: Individual track of bull trout, tag #1002

Figure B 3: Individual track of bull trout, tag #1003

Figure B 4: Individual track of bull trout, tag #1004