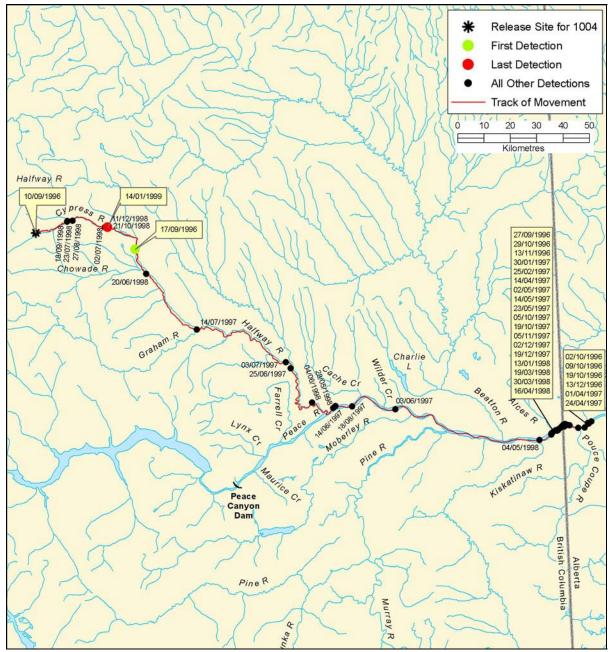

Figure B 1: Individual track of bull trout, tag #1001

Figure B 2: Individual track of bull trout, tag #1002

Figure B 3: Individual track of bull trout, tag #1003

Figure B 4: Individual track of bull trout, tag #1004