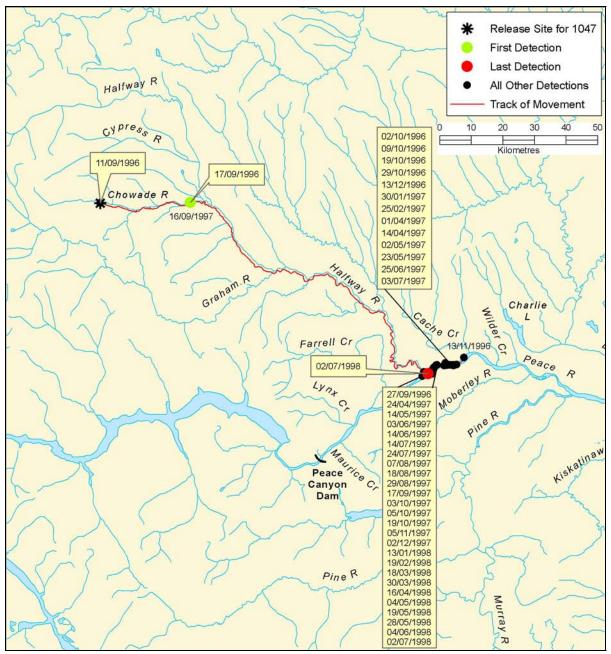

Figure B 45: Individual track of bull trout, tag #1045

Figure B 46: Individual track of bull trout, tag #1046

Figure B 47: Individual track of bull trout, tag #1047

Figure B 48: Individual track of bull trout, tag #1048