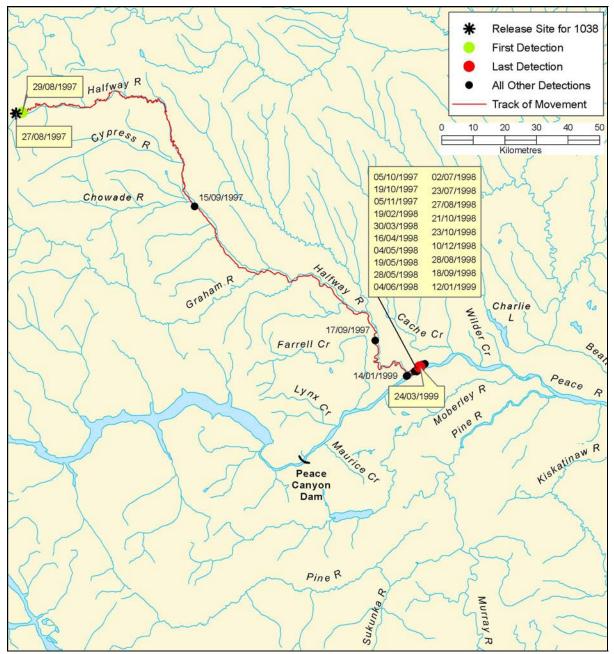

Figure B 37: Individual track of bull trout, tag #1037

Figure B 38: Individual track of bull trout, tag #1038

Figure B 39: Individual track of bull trout, tag #1039

Figure B 40: Individual track of bull trout, tag #1040