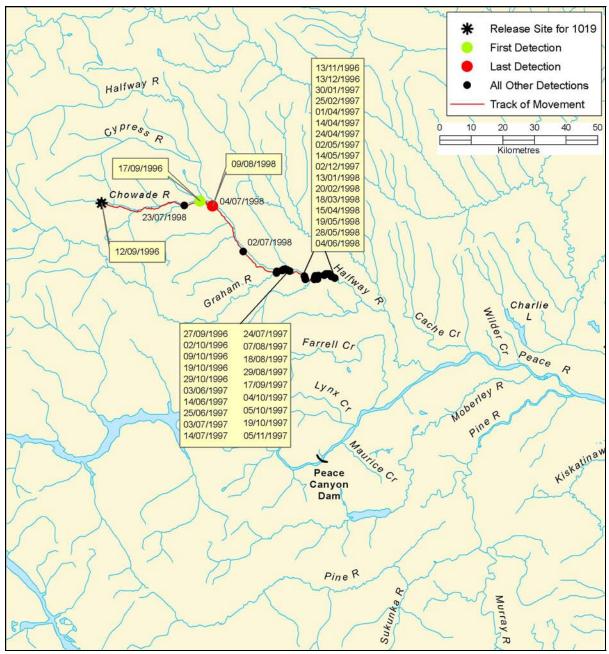

Figure B 17: Individual track of bull trout, tag #1017

Figure B 18: Individual track of bull trout, tag #1018

Figure B 19: Individual track of bull trout, tag #1019

Figure B 20: Individual track of bull trout, tag #1020