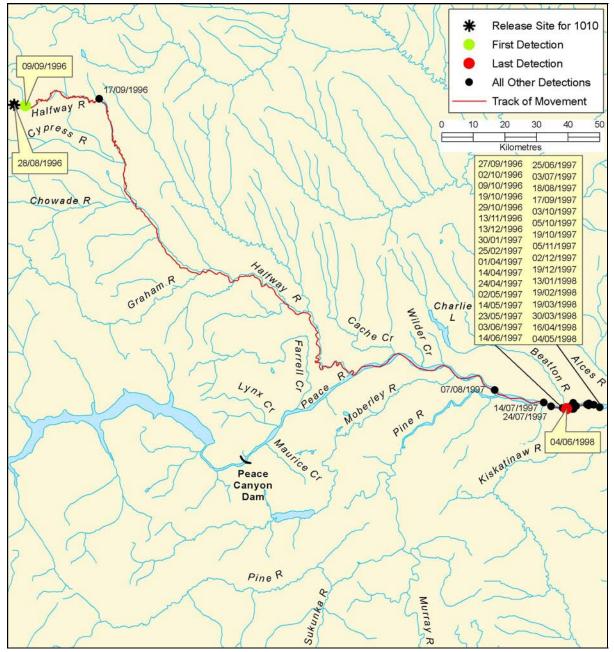

Figure B 9: Individual track of bull trout, tag #1009

Figure B 10: Individual track of bull trout, tag #1010

Figure B 11: Individual track of bull trout, tag #1011

Figure B 12: Individual track of bull trout, tag #1012