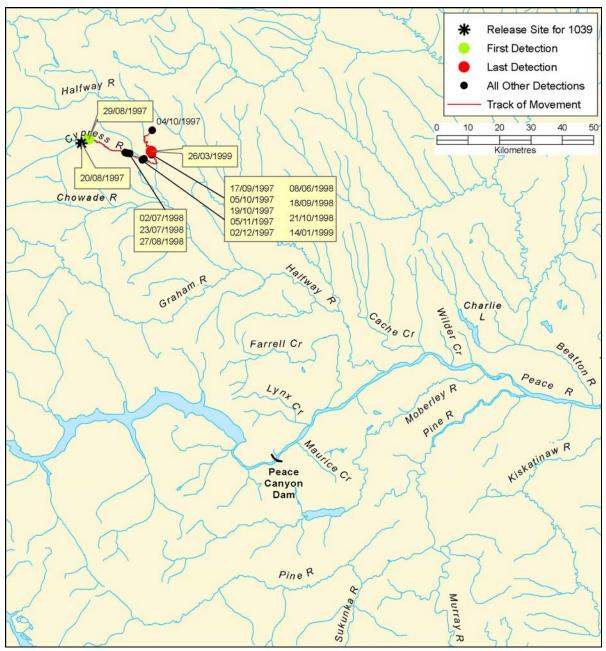

Figure B 37: Individual track of bull trout, tag #1037

Figure B 38: Individual track of bull trout, tag #1038

Figure B 39: Individual track of bull trout, tag #1039

Figure B 40: Individual track of bull trout, tag #1040