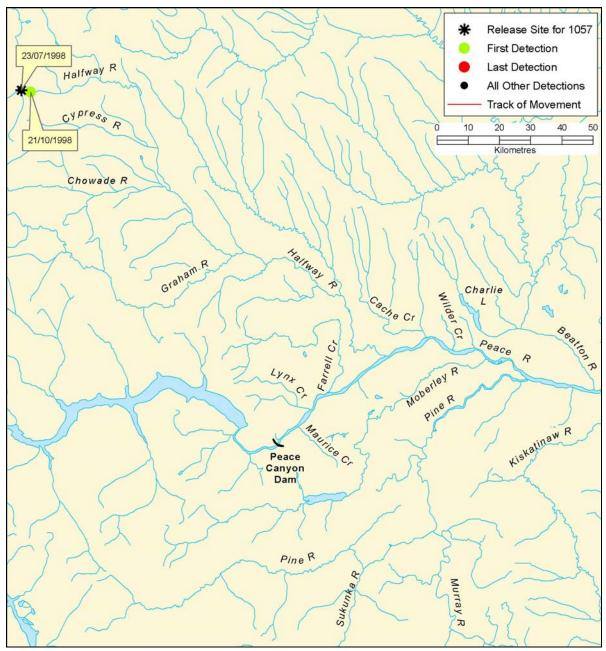

Figure B 57: Individual track of bull trout, tag #1057

Figure B 58: Individual track of bull trout, tag #1058

Figure B 59: Individual track of bull trout, tag #1059

Figure B 60: Individual track of bull trout, tag #1060