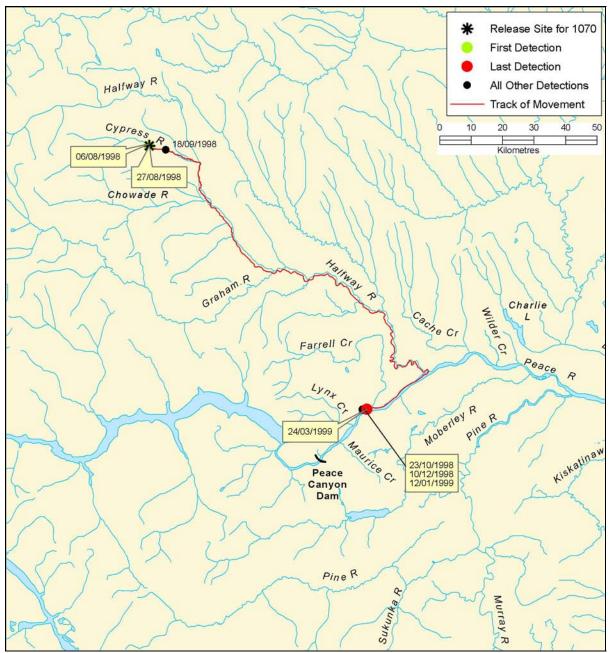

Figure B 65: Individual track of bull trout, tag #1066

Figure B 66: Individual track of bull trout, tag #1067

Figure B 67: Individual track of bull trout, tag #1069

Figure B 68: Individual track of bull trout, tag #1070