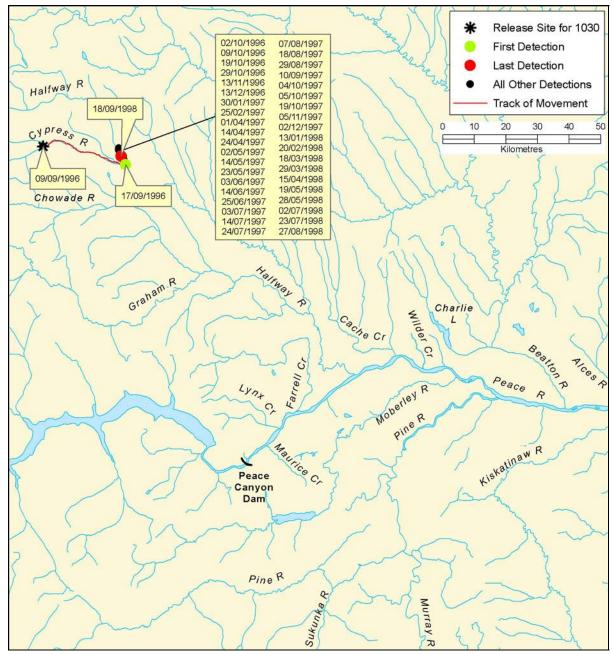

Figure B 29: Individual track of bull trout, tag #1029

Figure B 30: Individual track of bull trout, tag #1030

Figure B 31: Individual track of bull trout, tag #1031

Figure B 32: Individual track of bull trout, tag #1032