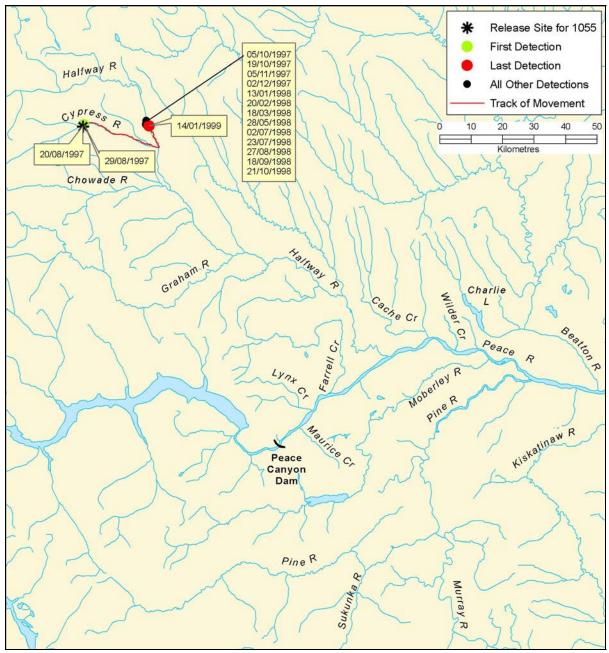

Figure B 53: Individual track of bull trout, tag #1053

Figure B 54: Individual track of bull trout, tag #1054

Figure B 55: Individual track of bull trout, tag #1055

Figure B 56: Individual track of bull trout, tag #1056