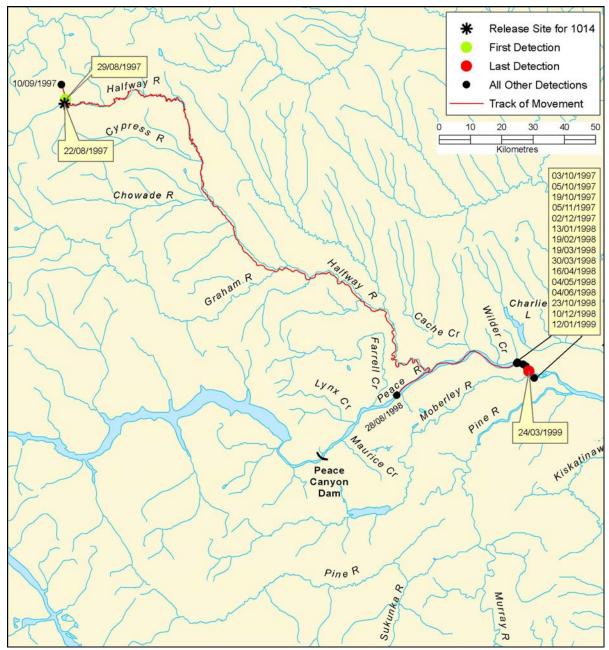

Figure B 13: Individual track of bull trout, tag #1013

Figure B 14: Individual track of bull trout, tag #1014

Figure B 15: Individual track of bull trout, tag #1015

Figure B 16: Individual track of bull trout, tag #1016