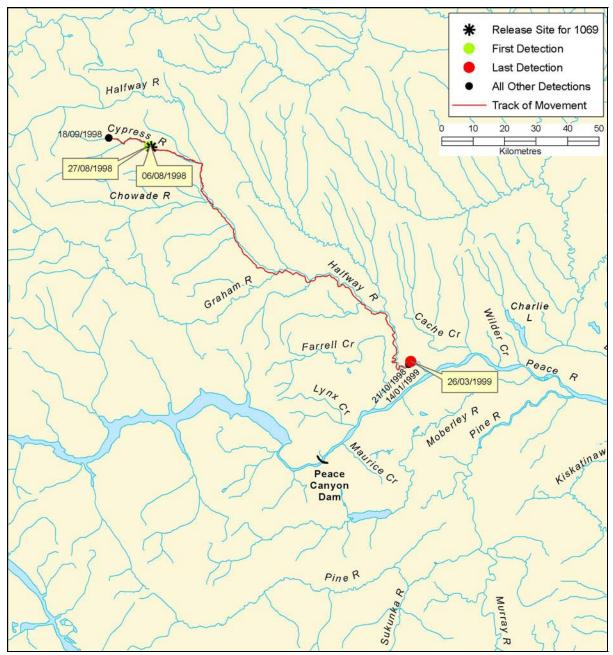

Figure B 65: Individual track of bull trout, tag #1066

Figure B 66: Individual track of bull trout, tag #1067

Figure B 67: Individual track of bull trout, tag #1069

Figure B 68: Individual track of bull trout, tag #1070