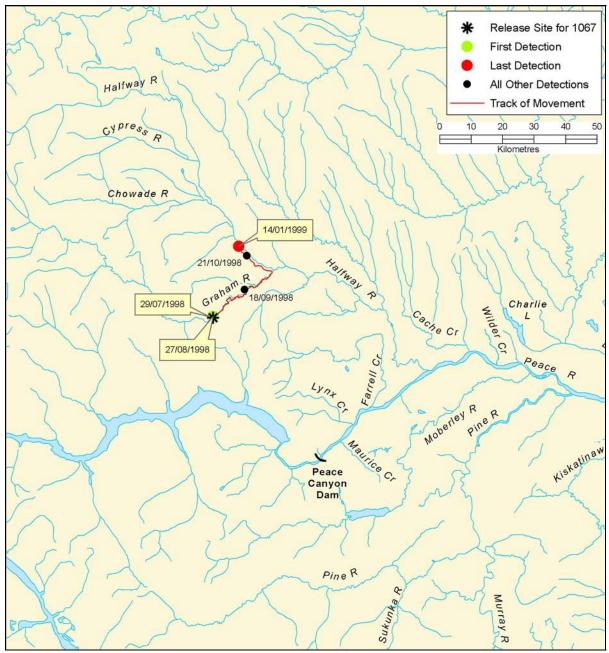

Figure B 65: Individual track of bull trout, tag #1066

Figure B 66: Individual track of bull trout, tag #1067

Figure B 67: Individual track of bull trout, tag #1069

Figure B 68: Individual track of bull trout, tag #1070