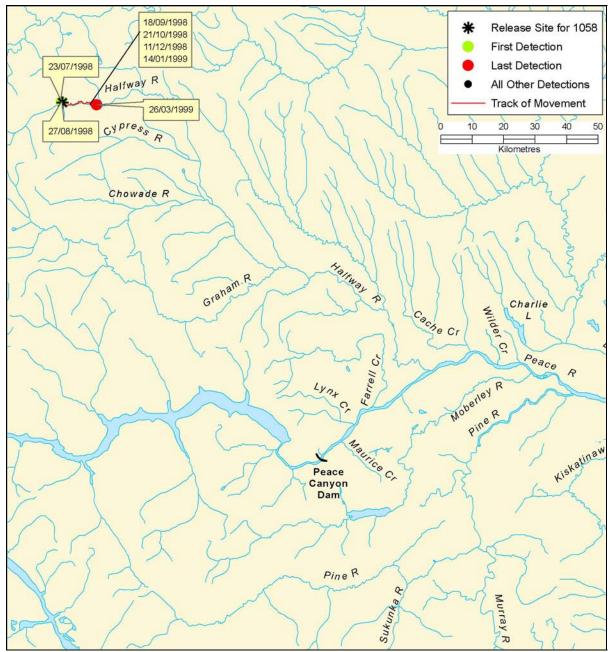

Figure B 57: Individual track of bull trout, tag #1057

Figure B 58: Individual track of bull trout, tag #1058

Figure B 59: Individual track of bull trout, tag #1059

Figure B 60: Individual track of bull trout, tag #1060