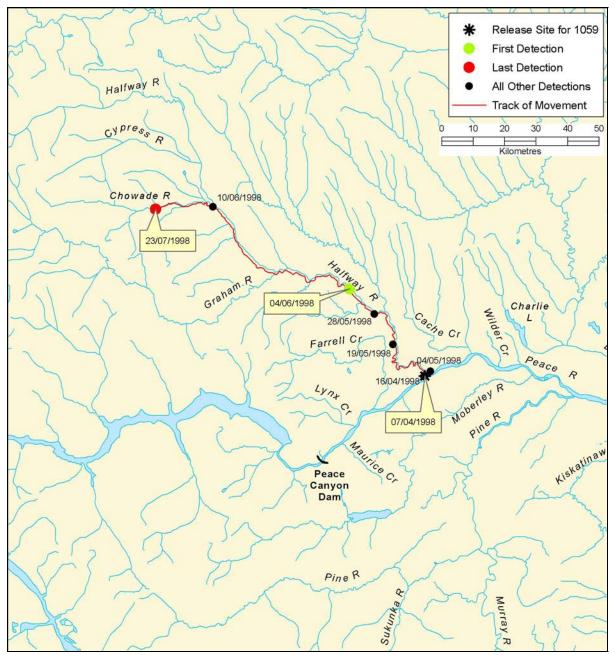

Figure B 57: Individual track of bull trout, tag #1057

Figure B 58: Individual track of bull trout, tag #1058

Figure B 59: Individual track of bull trout, tag #1059

Figure B 60: Individual track of bull trout, tag #1060