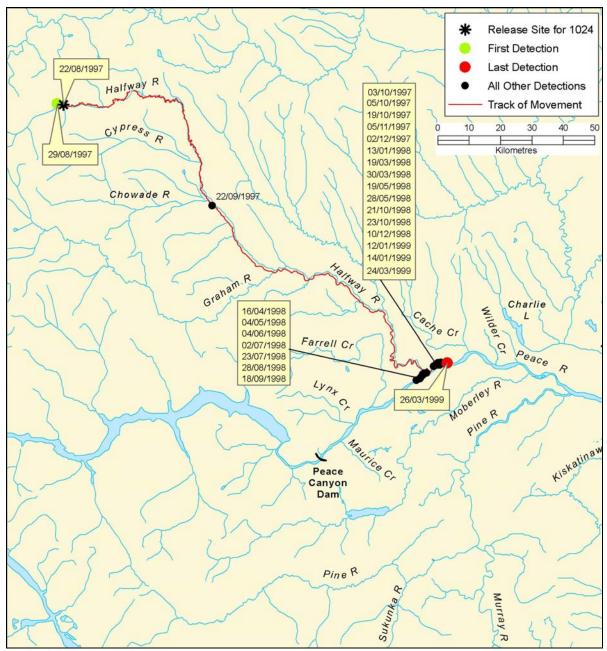

Figure B 21: Individual track of bull trout, tag #1021

Figure B 22: Individual track of bull trout, tag #1022

Figure B 23: Individual track of bull trout, tag #1023

Figure B 24: Individual track of bull trout, tag #1024