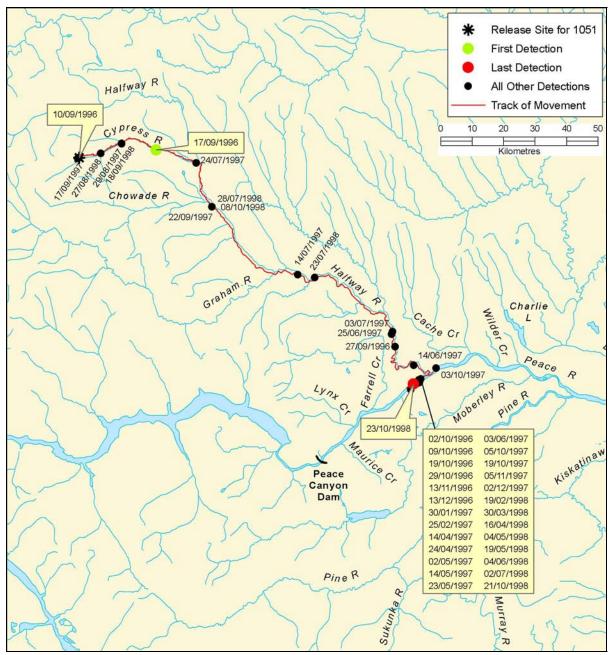

Figure B 49: Individual track of bull trout, tag #1049

Figure B 50: Individual track of bull trout, tag #1050

Figure B 51: Individual track of bull trout, tag #1051

Figure B 52: Individual track of bull trout, tag #1052