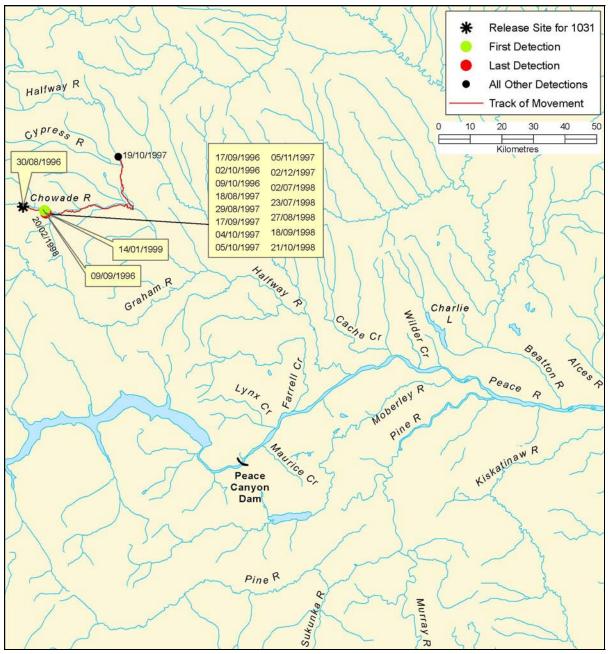

Figure B 29: Individual track of bull trout, tag #1029

Figure B 30: Individual track of bull trout, tag #1030

Figure B 31: Individual track of bull trout, tag #1031

Figure B 32: Individual track of bull trout, tag #1032