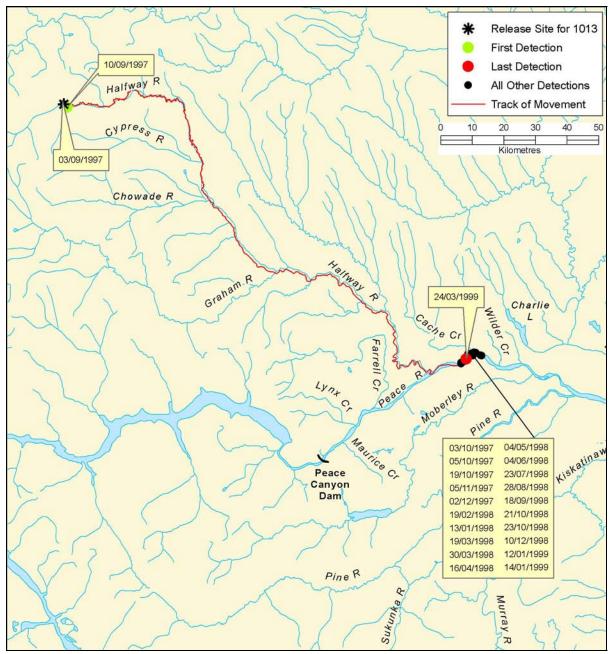

Figure B 13: Individual track of bull trout, tag #1013

Figure B 14: Individual track of bull trout, tag #1014

Figure B 15: Individual track of bull trout, tag #1015

Figure B 16: Individual track of bull trout, tag #1016