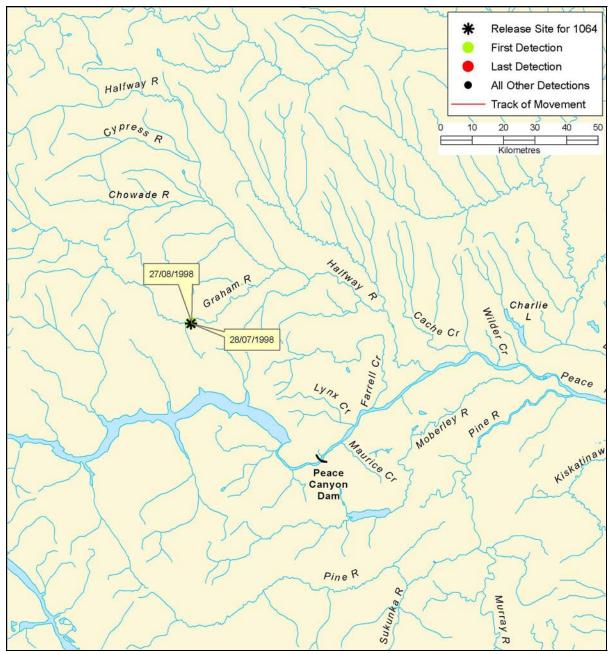

Figure B 61: Individual track of bull trout, tag #1061

Figure B 62: Individual track of bull trout, tag #1062

Figure B 63: Individual track of bull trout, tag #1064

Figure B 64: Individual track of bull trout, tag #1065