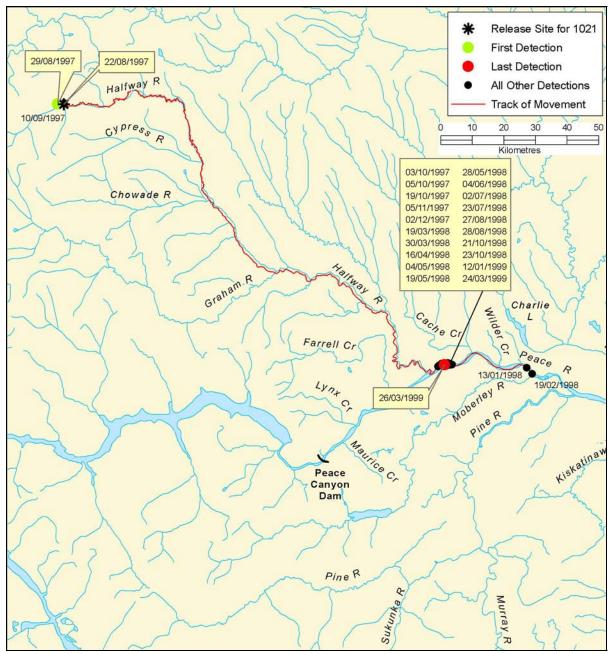

Figure B 21: Individual track of bull trout, tag #1021

Figure B 22: Individual track of bull trout, tag #1022

Figure B 23: Individual track of bull trout, tag #1023

Figure B 24: Individual track of bull trout, tag #1024