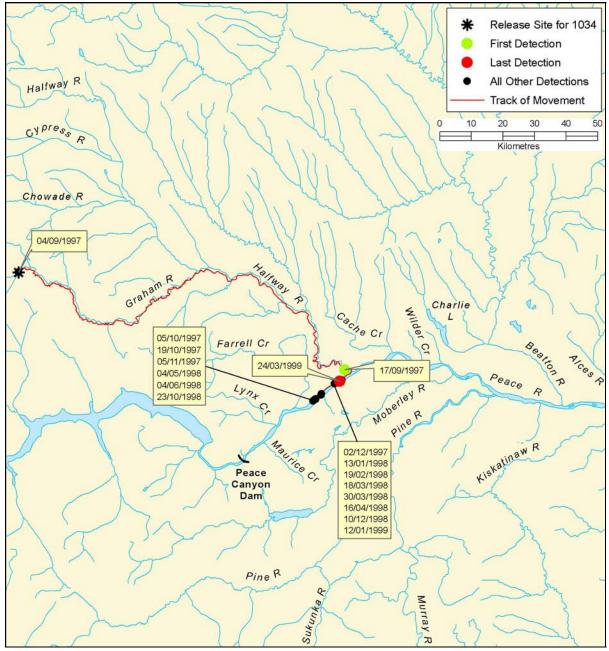

Figure B 33: Individual track of bull trout, tag #1033

Figure B 34: Individual track of bull trout, tag #1034

Figure B 35: Individual track of bull trout, tag #1035

Figure B 36: Individual track of bull trout, tag #1036