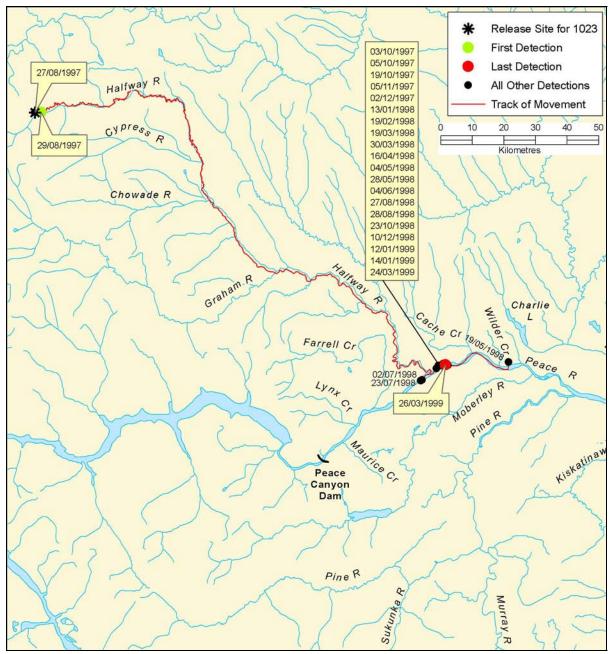

Figure B 21: Individual track of bull trout, tag #1021

Figure B 22: Individual track of bull trout, tag #1022

Figure B 23: Individual track of bull trout, tag #1023

Figure B 24: Individual track of bull trout, tag #1024