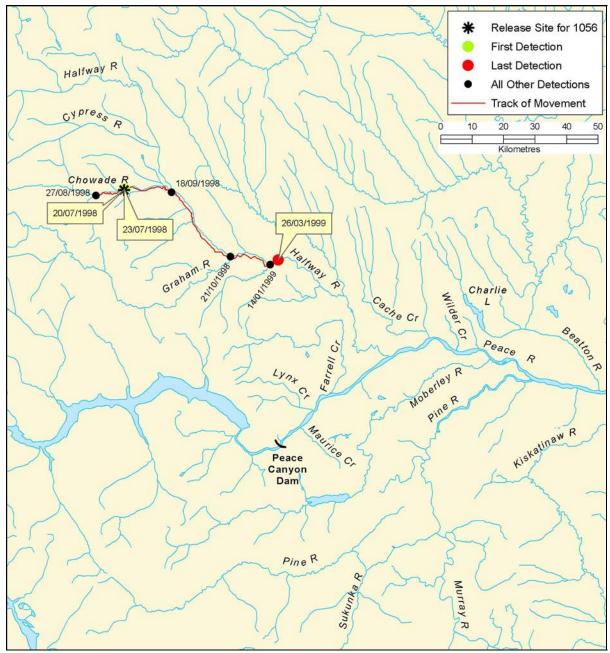

Figure B 53: Individual track of bull trout, tag #1053

Figure B 54: Individual track of bull trout, tag #1054

Figure B 55: Individual track of bull trout, tag #1055

Figure B 56: Individual track of bull trout, tag #1056