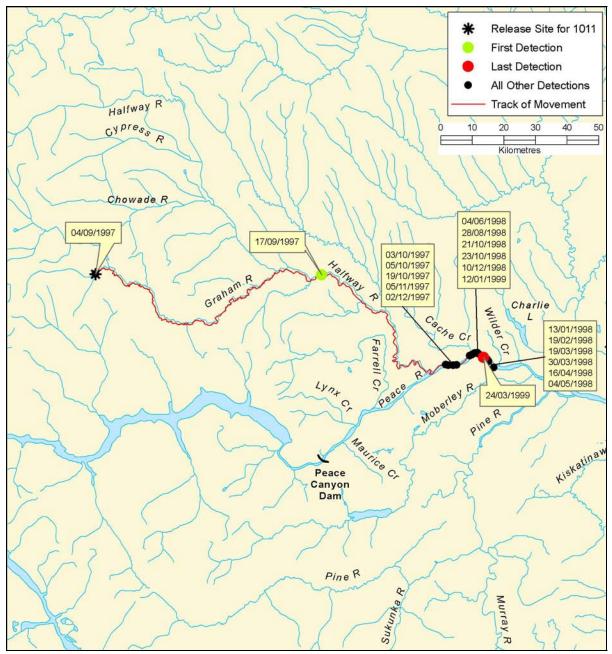

Figure B 9: Individual track of bull trout, tag #1009

Figure B 10: Individual track of bull trout, tag #1010

Figure B 11: Individual track of bull trout, tag #1011

Figure B 12: Individual track of bull trout, tag #1012