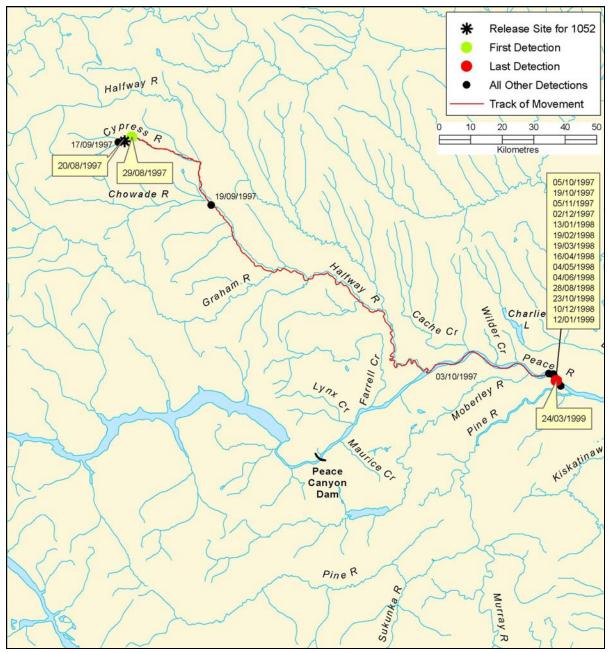

Figure B 49: Individual track of bull trout, tag #1049

Figure B 50: Individual track of bull trout, tag #1050

Figure B 51: Individual track of bull trout, tag #1051

Figure B 52: Individual track of bull trout, tag #1052