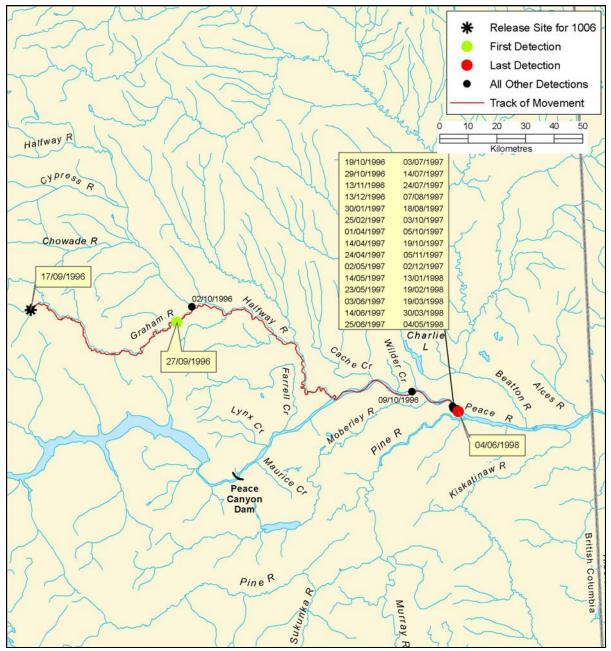

Figure B 5: Individual track of bull trout, tag #1005

Figure B 6: Individual track of bull trout, tag #1006

Figure B 7: Individual track of bull trout, tag #1007

Figure B 8: Individual track of bull trout, tag #1008