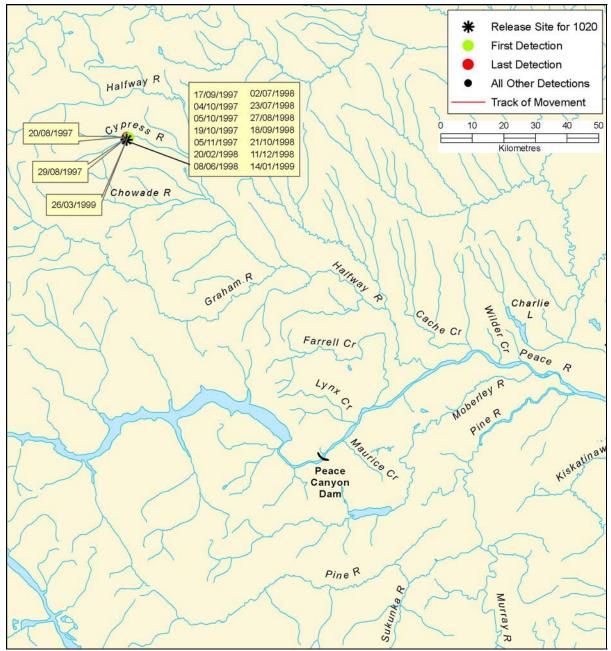

Figure B 17: Individual track of bull trout, tag #1017

Figure B 18: Individual track of bull trout, tag #1018

Figure B 19: Individual track of bull trout, tag #1019

Figure B 20: Individual track of bull trout, tag #1020