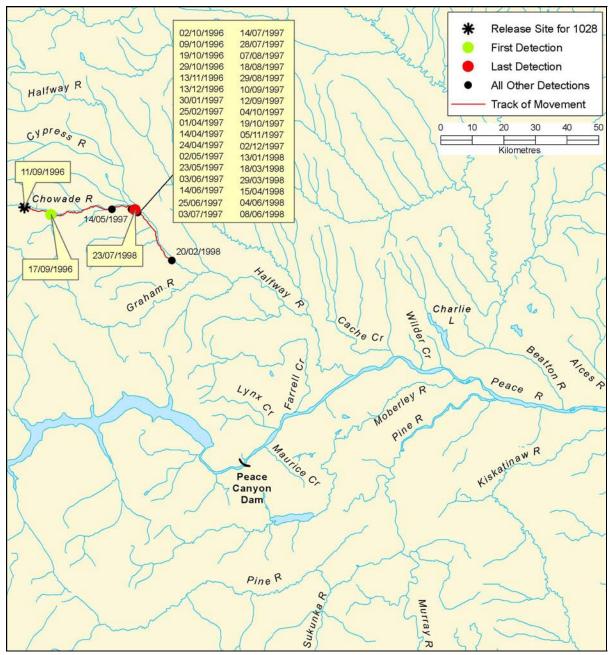

Figure B 25: Individual track of bull trout, tag #1025

Figure B 26: Individual track of bull trout, tag #1026

Figure B 27: Individual track of bull trout, tag #1027

Figure B 28: Individual track of bull trout, tag #1028