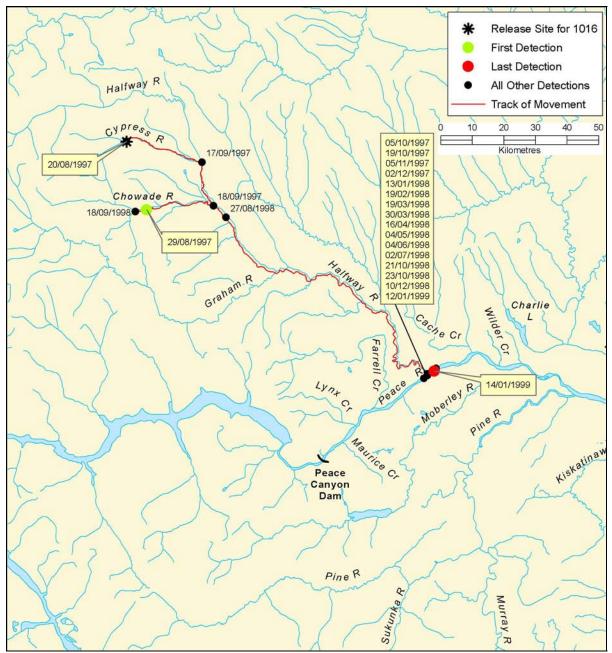

Figure B 13: Individual track of bull trout, tag #1013

Figure B 14: Individual track of bull trout, tag #1014

Figure B 15: Individual track of bull trout, tag #1015

Figure B 16: Individual track of bull trout, tag #1016