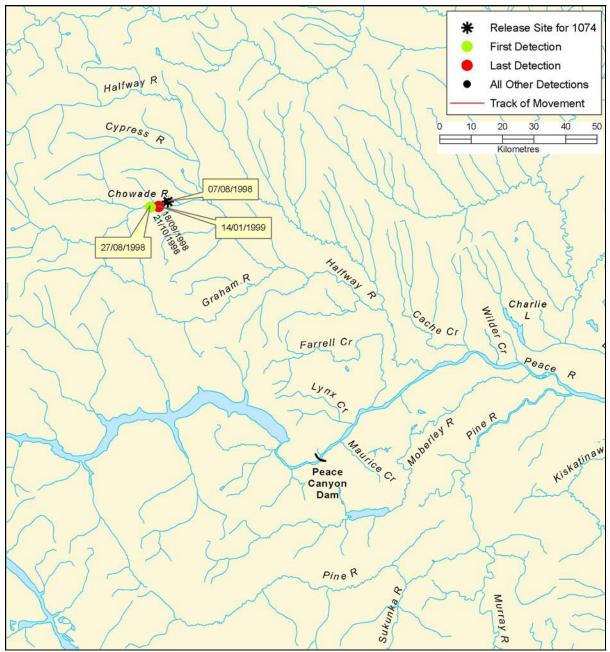

Figure B 69: Individual track of bull trout, tag #1072

Figure B 70: Individual track of bull trout, tag #1074

Figure B 71: Individual track of bull trout, tag #1075

Figure B 72: Individual track of bull trout, tag #1076