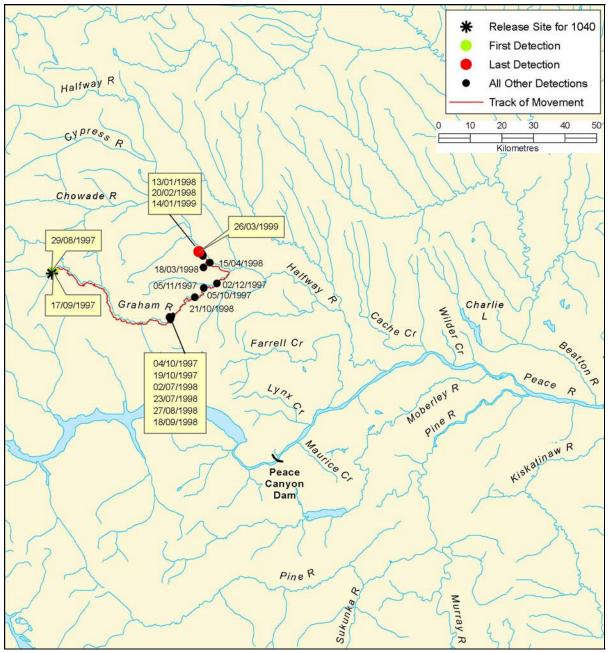

Figure B 37: Individual track of bull trout, tag #1037

Figure B 38: Individual track of bull trout, tag #1038

Figure B 39: Individual track of bull trout, tag #1039

Figure B 40: Individual track of bull trout, tag #1040