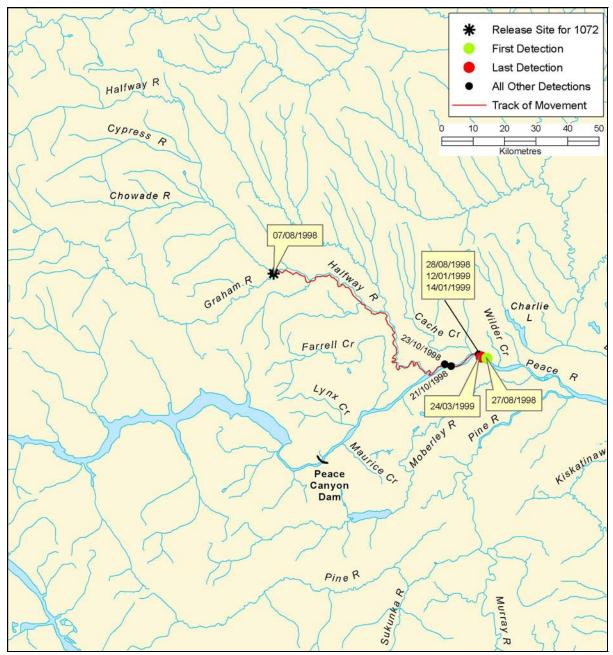

Figure B 69: Individual track of bull trout, tag #1072

Figure B 70: Individual track of bull trout, tag #1074

Figure B 71: Individual track of bull trout, tag #1075

Figure B 72: Individual track of bull trout, tag #1076