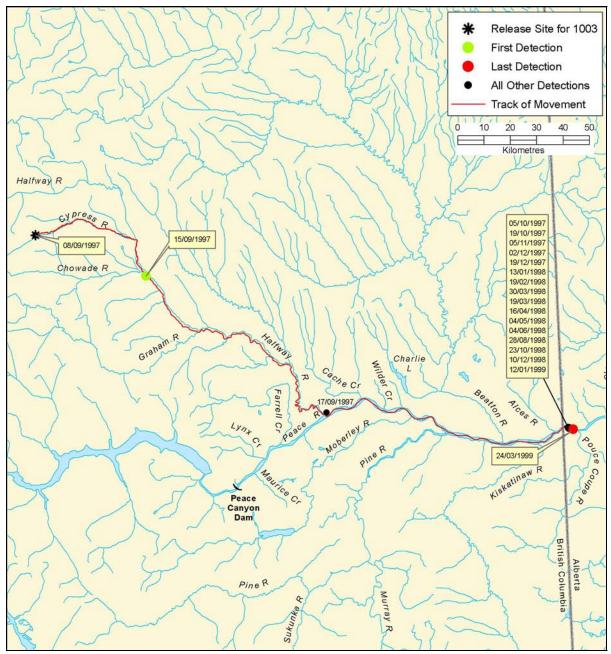

Figure B 1: Individual track of bull trout, tag #1001

Figure B 2: Individual track of bull trout, tag #1002

Figure B 3: Individual track of bull trout, tag #1003

Figure B 4: Individual track of bull trout, tag #1004