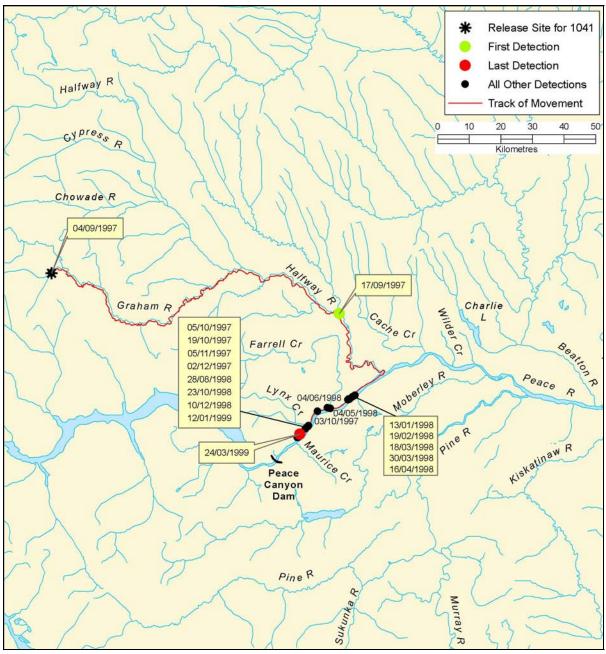

Figure B 41: Individual track of bull trout, tag #1041

Figure B 42: Individual track of bull trout, tag #1042

Figure B 43: Individual track of bull trout, tag #1043

Figure B 44: Individual track of bull trout, tag #1044