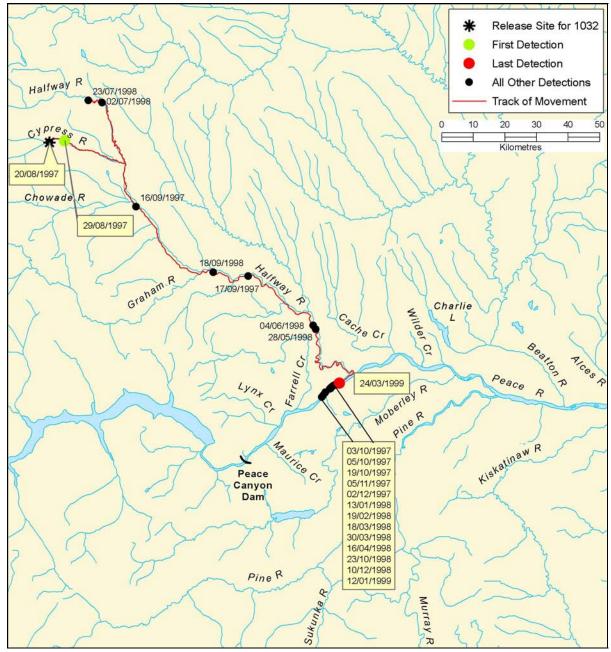

Figure B 29: Individual track of bull trout, tag #1029

Figure B 30: Individual track of bull trout, tag #1030

Figure B 31: Individual track of bull trout, tag #1031

Figure B 32: Individual track of bull trout, tag #1032