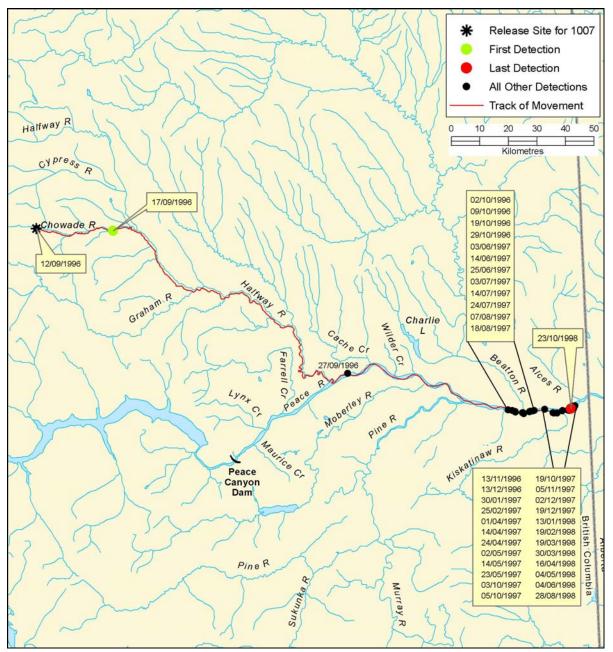

Figure B 5: Individual track of bull trout, tag #1005

Figure B 6: Individual track of bull trout, tag #1006

Figure B 7: Individual track of bull trout, tag #1007

Figure B 8: Individual track of bull trout, tag #1008