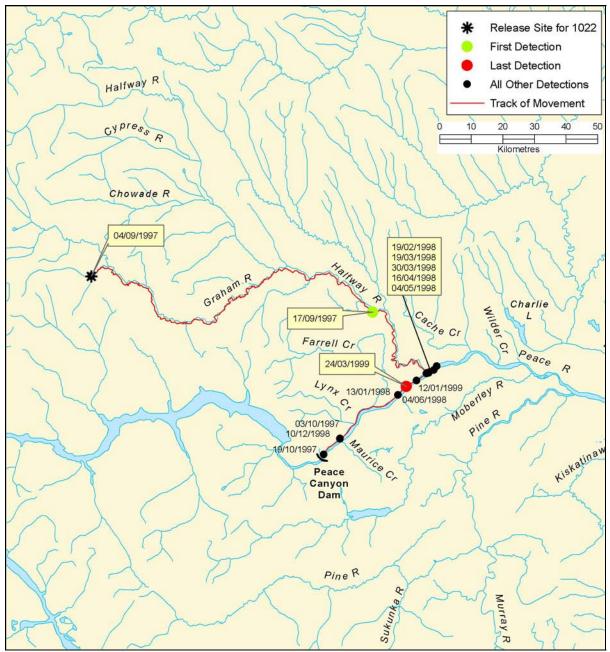

Figure B 21: Individual track of bull trout, tag #1021

Figure B 22: Individual track of bull trout, tag #1022

Figure B 23: Individual track of bull trout, tag #1023

Figure B 24: Individual track of bull trout, tag #1024