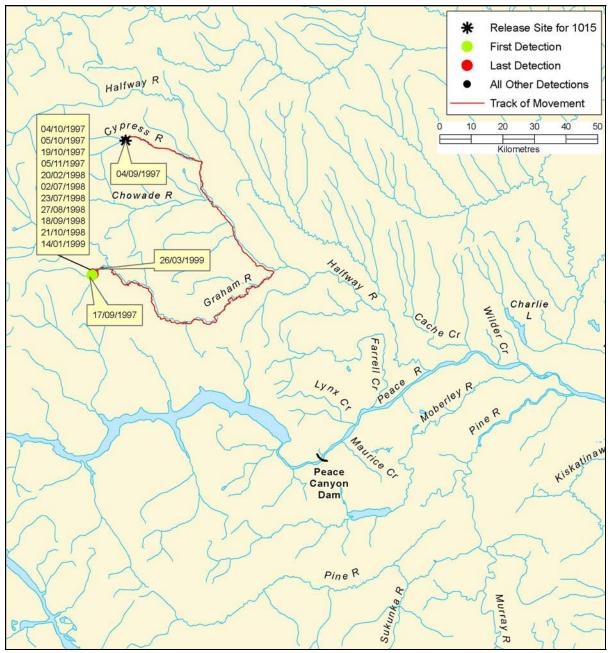

Figure B 13: Individual track of bull trout, tag #1013

Figure B 14: Individual track of bull trout, tag #1014

Figure B 15: Individual track of bull trout, tag #1015

Figure B 16: Individual track of bull trout, tag #1016