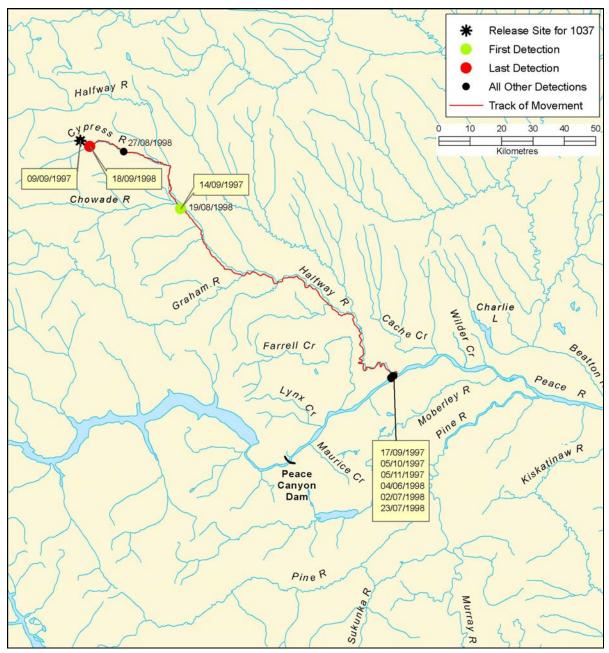

Figure B 37: Individual track of bull trout, tag #1037

Figure B 38: Individual track of bull trout, tag #1038

Figure B 39: Individual track of bull trout, tag #1039

Figure B 40: Individual track of bull trout, tag #1040