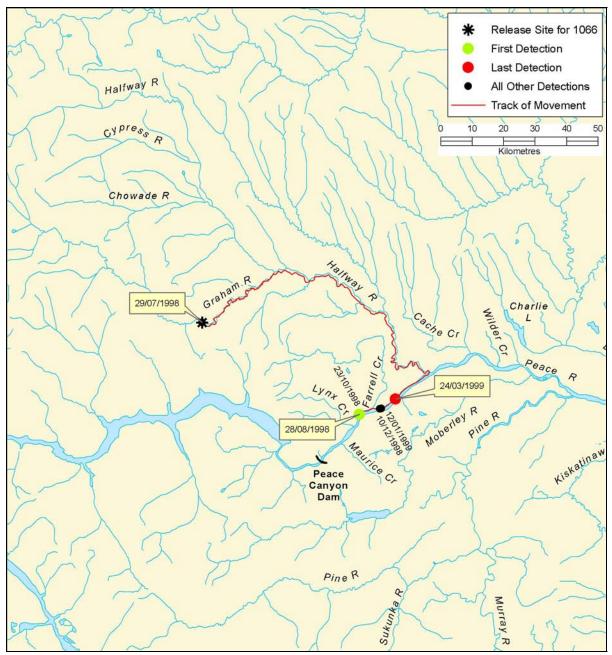

Figure B 65: Individual track of bull trout, tag #1066

Figure B 66: Individual track of bull trout, tag #1067

Figure B 67: Individual track of bull trout, tag #1069

Figure B 68: Individual track of bull trout, tag #1070