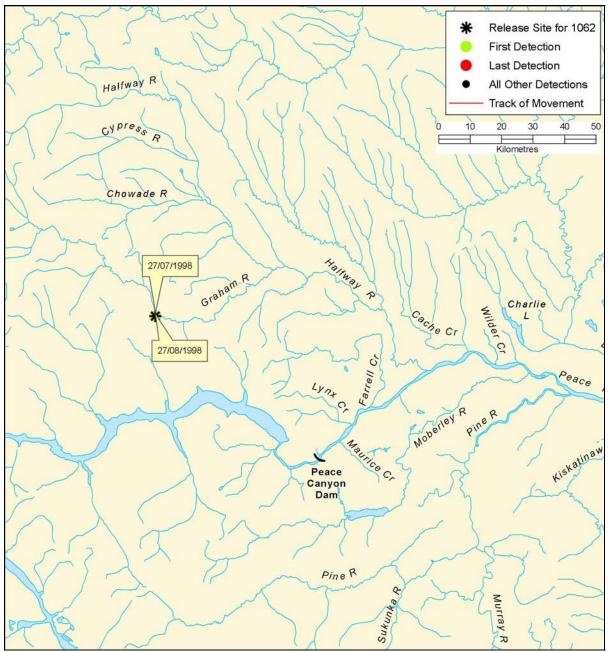

Figure B 61: Individual track of bull trout, tag #1061

Figure B 62: Individual track of bull trout, tag #1062

Figure B 63: Individual track of bull trout, tag #1064

Figure B 64: Individual track of bull trout, tag #1065