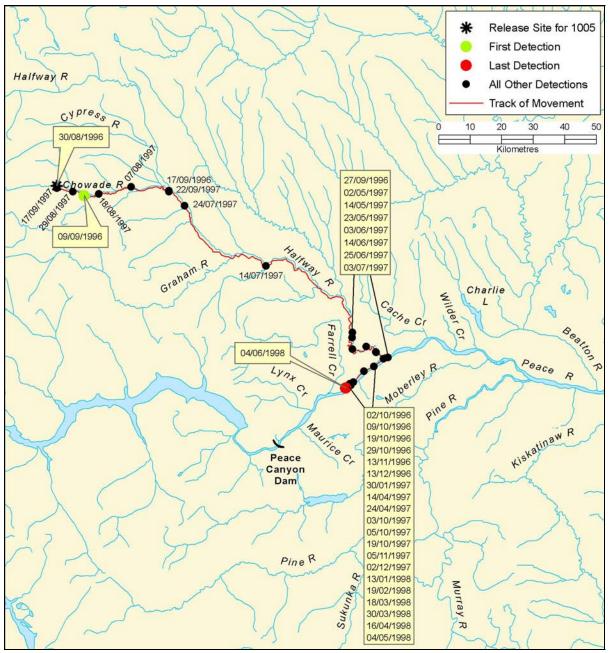

Figure B 5: Individual track of bull trout, tag #1005

Figure B 6: Individual track of bull trout, tag #1006

Figure B 7: Individual track of bull trout, tag #1007

Figure B 8: Individual track of bull trout, tag #1008