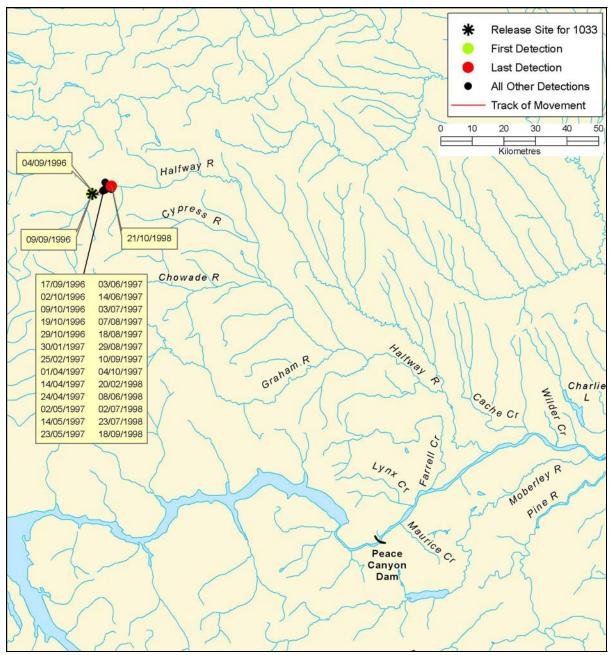

Figure B 33: Individual track of bull trout, tag #1033

Figure B 34: Individual track of bull trout, tag #1034

Figure B 35: Individual track of bull trout, tag #1035

Figure B 36: Individual track of bull trout, tag #1036