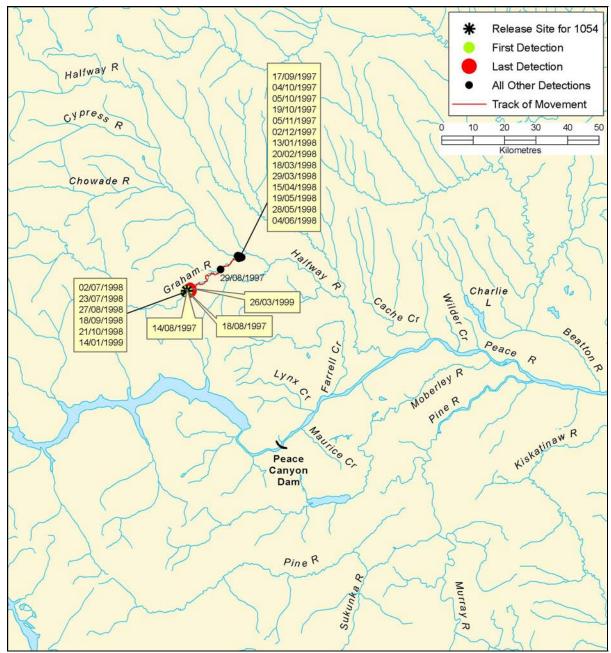

Figure B 53: Individual track of bull trout, tag #1053

Figure B 54: Individual track of bull trout, tag #1054

Figure B 55: Individual track of bull trout, tag #1055

Figure B 56: Individual track of bull trout, tag #1056