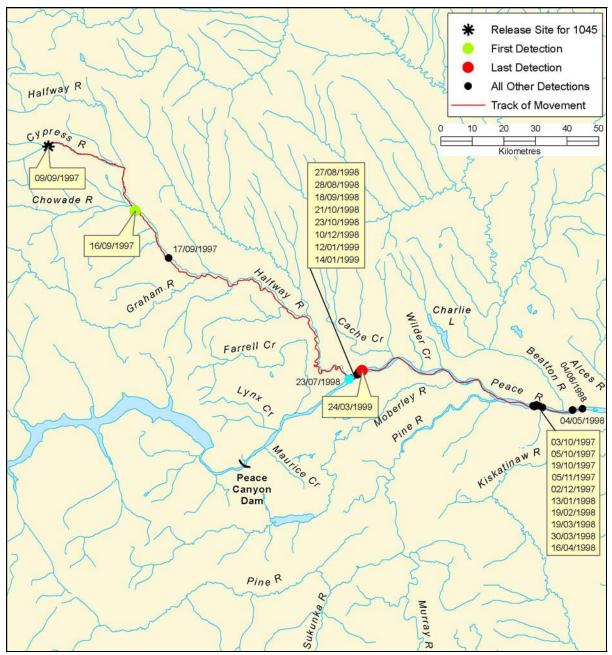

Figure B 45: Individual track of bull trout, tag #1045

Figure B 46: Individual track of bull trout, tag #1046

Figure B 47: Individual track of bull trout, tag #1047

Figure B 48: Individual track of bull trout, tag #1048