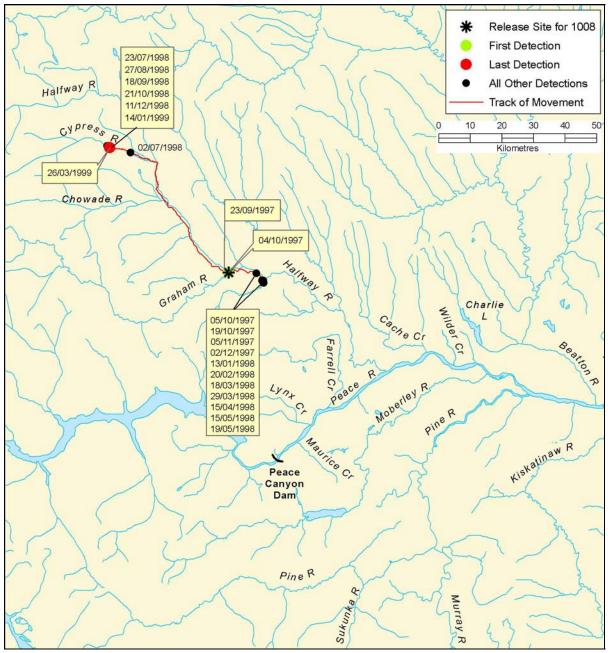

Figure B 5: Individual track of bull trout, tag #1005

Figure B 6: Individual track of bull trout, tag #1006

Figure B 7: Individual track of bull trout, tag #1007

Figure B 8: Individual track of bull trout, tag #1008