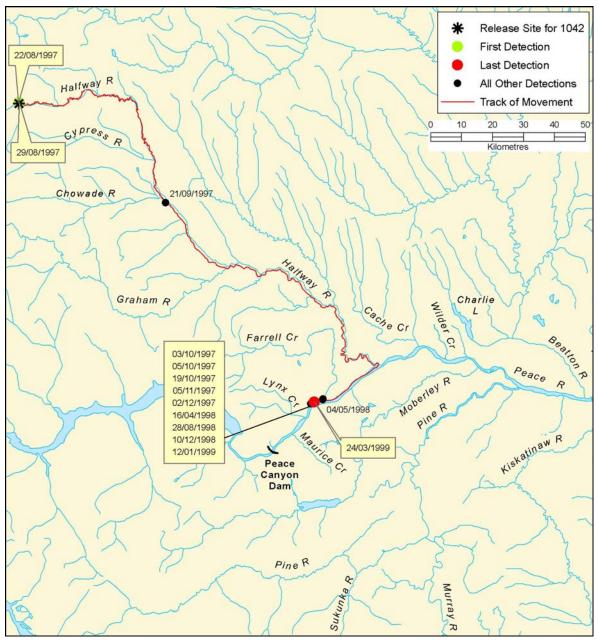

Figure B 41: Individual track of bull trout, tag #1041

Figure B 42: Individual track of bull trout, tag #1042

Figure B 43: Individual track of bull trout, tag #1043

Figure B 44: Individual track of bull trout, tag #1044