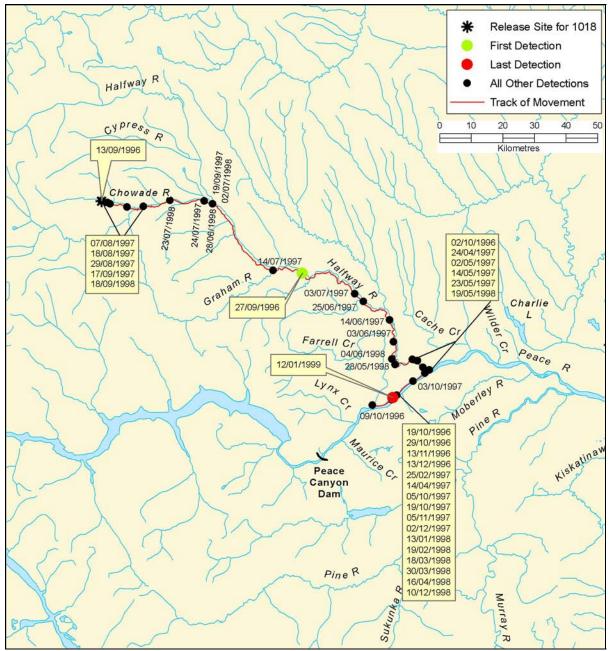

Figure B 17: Individual track of bull trout, tag #1017

Figure B 18: Individual track of bull trout, tag #1018

Figure B 19: Individual track of bull trout, tag #1019

Figure B 20: Individual track of bull trout, tag #1020