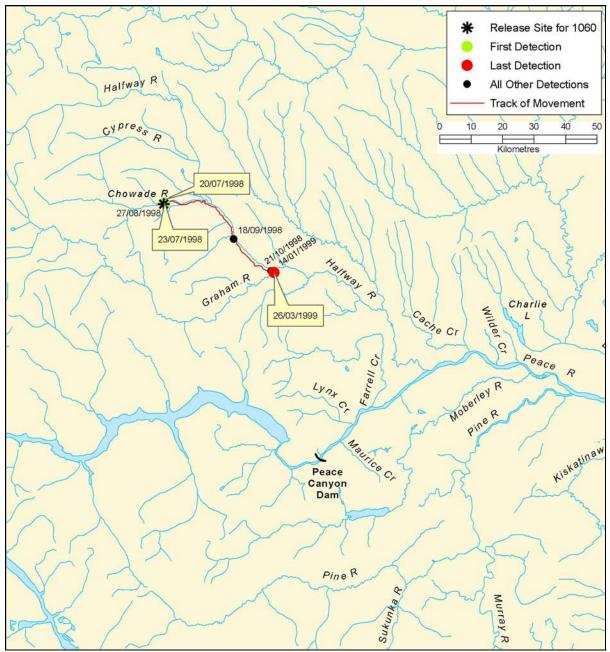

Figure B 57: Individual track of bull trout, tag #1057

Figure B 58: Individual track of bull trout, tag #1058

Figure B 59: Individual track of bull trout, tag #1059

Figure B 60: Individual track of bull trout, tag #1060