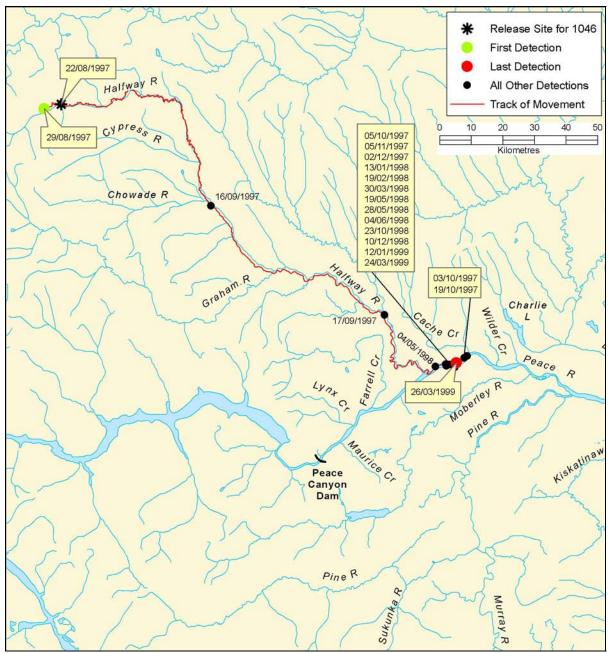

Figure B 45: Individual track of bull trout, tag #1045

Figure B 46: Individual track of bull trout, tag #1046

Figure B 47: Individual track of bull trout, tag #1047

Figure B 48: Individual track of bull trout, tag #1048