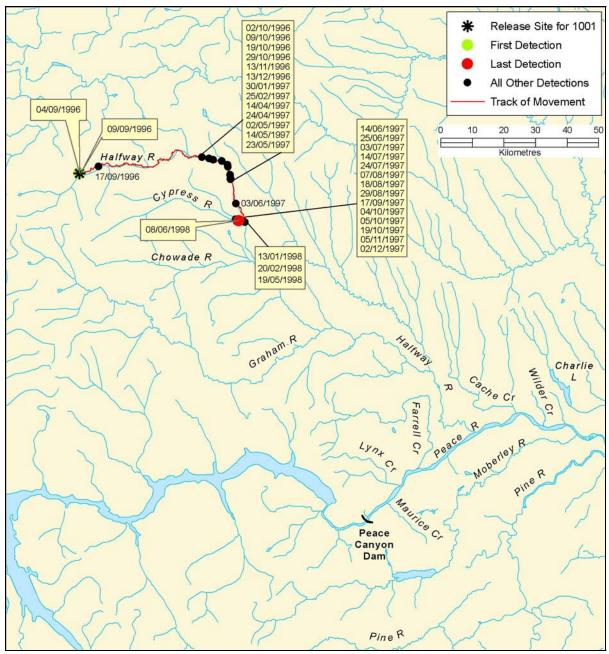

Figure B 1: Individual track of bull trout, tag #1001

Figure B 2: Individual track of bull trout, tag #1002

Figure B 3: Individual track of bull trout, tag #1003

Figure B 4: Individual track of bull trout, tag #1004