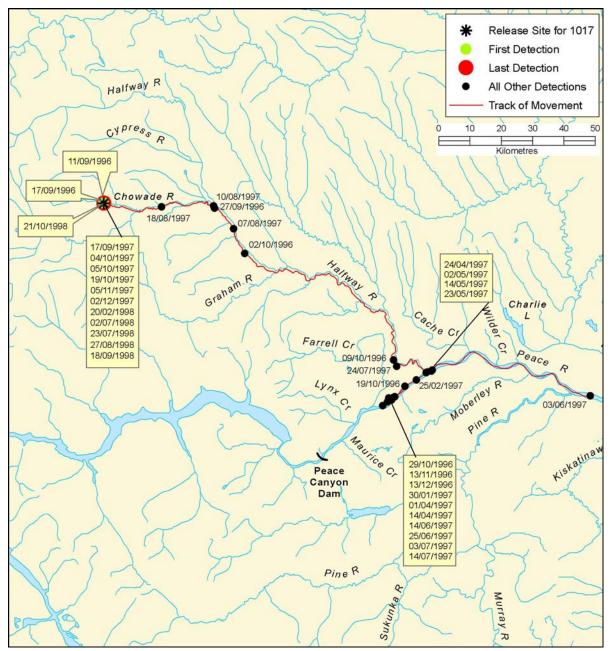

Figure B 17: Individual track of bull trout, tag #1017

Figure B 18: Individual track of bull trout, tag #1018

Figure B 19: Individual track of bull trout, tag #1019

Figure B 20: Individual track of bull trout, tag #1020