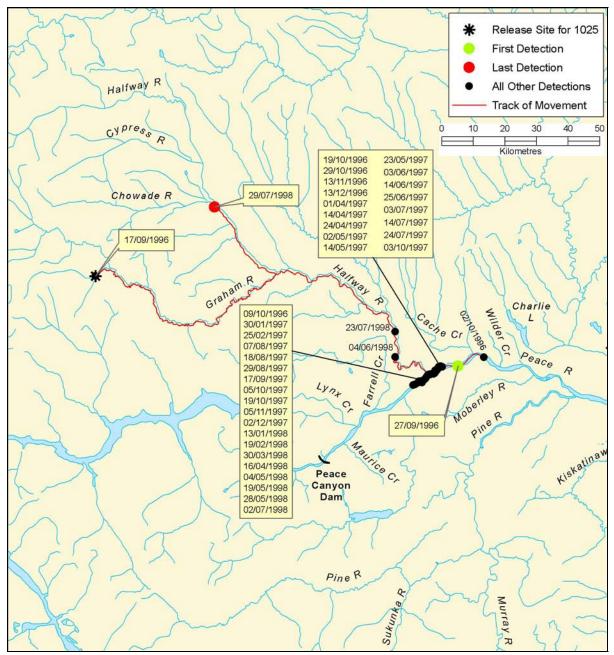

Figure B 25: Individual track of bull trout, tag #1025

Figure B 26: Individual track of bull trout, tag #1026

Figure B 27: Individual track of bull trout, tag #1027

Figure B 28: Individual track of bull trout, tag #1028