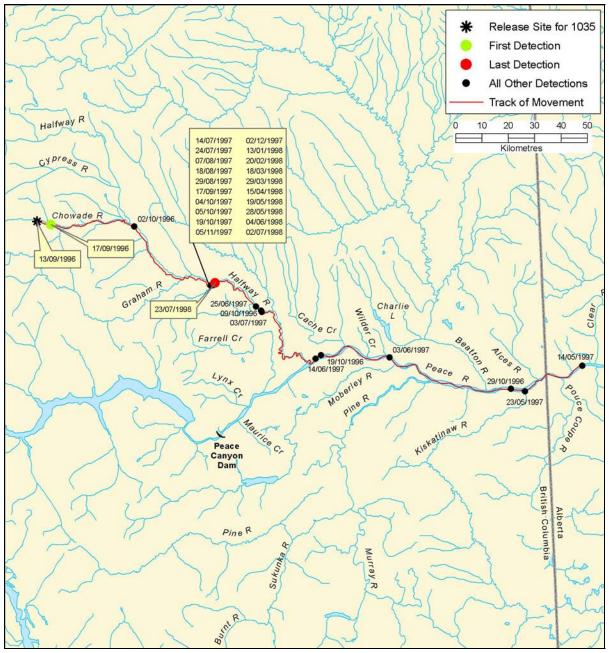

Figure B 33: Individual track of bull trout, tag #1033

Figure B 34: Individual track of bull trout, tag #1034

Figure B 35: Individual track of bull trout, tag #1035

Figure B 36: Individual track of bull trout, tag #1036