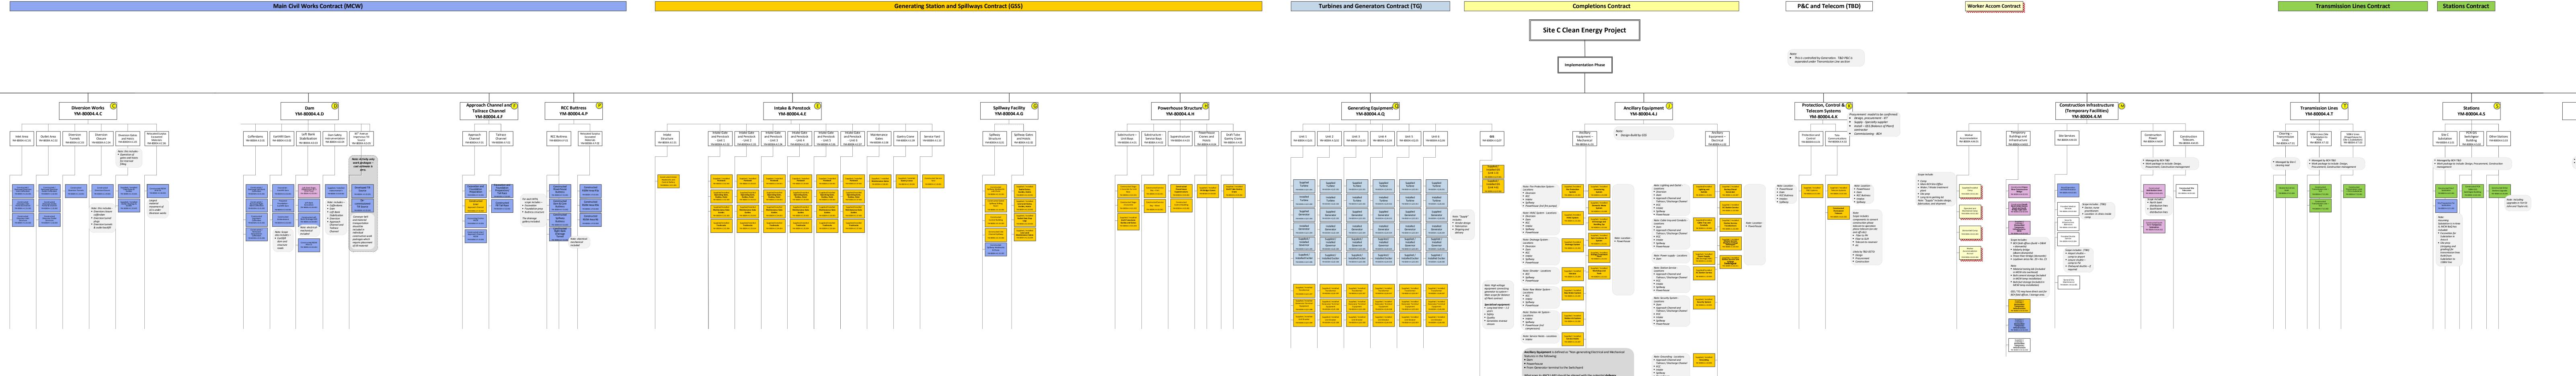

## Site C Clean Energy Project Work Breakdown Structure - Implementation Phase (YM80004)

Turbines and Generators Contract (TG)

**Completions Contract** 

P&C and Telecom (TB

## Generating Station and Spillways Contract (GSS)

## /BS Level 4 and 5 will be set up at the project teams' discretion.

Sample WBS levels and 4 and 5 elements are provided to illustrate examples of level 3 scope decomposition. Level 5 elements require a noun suffix such as Constructed, Supplied, Installed or the like. \* Bold = non discretionary