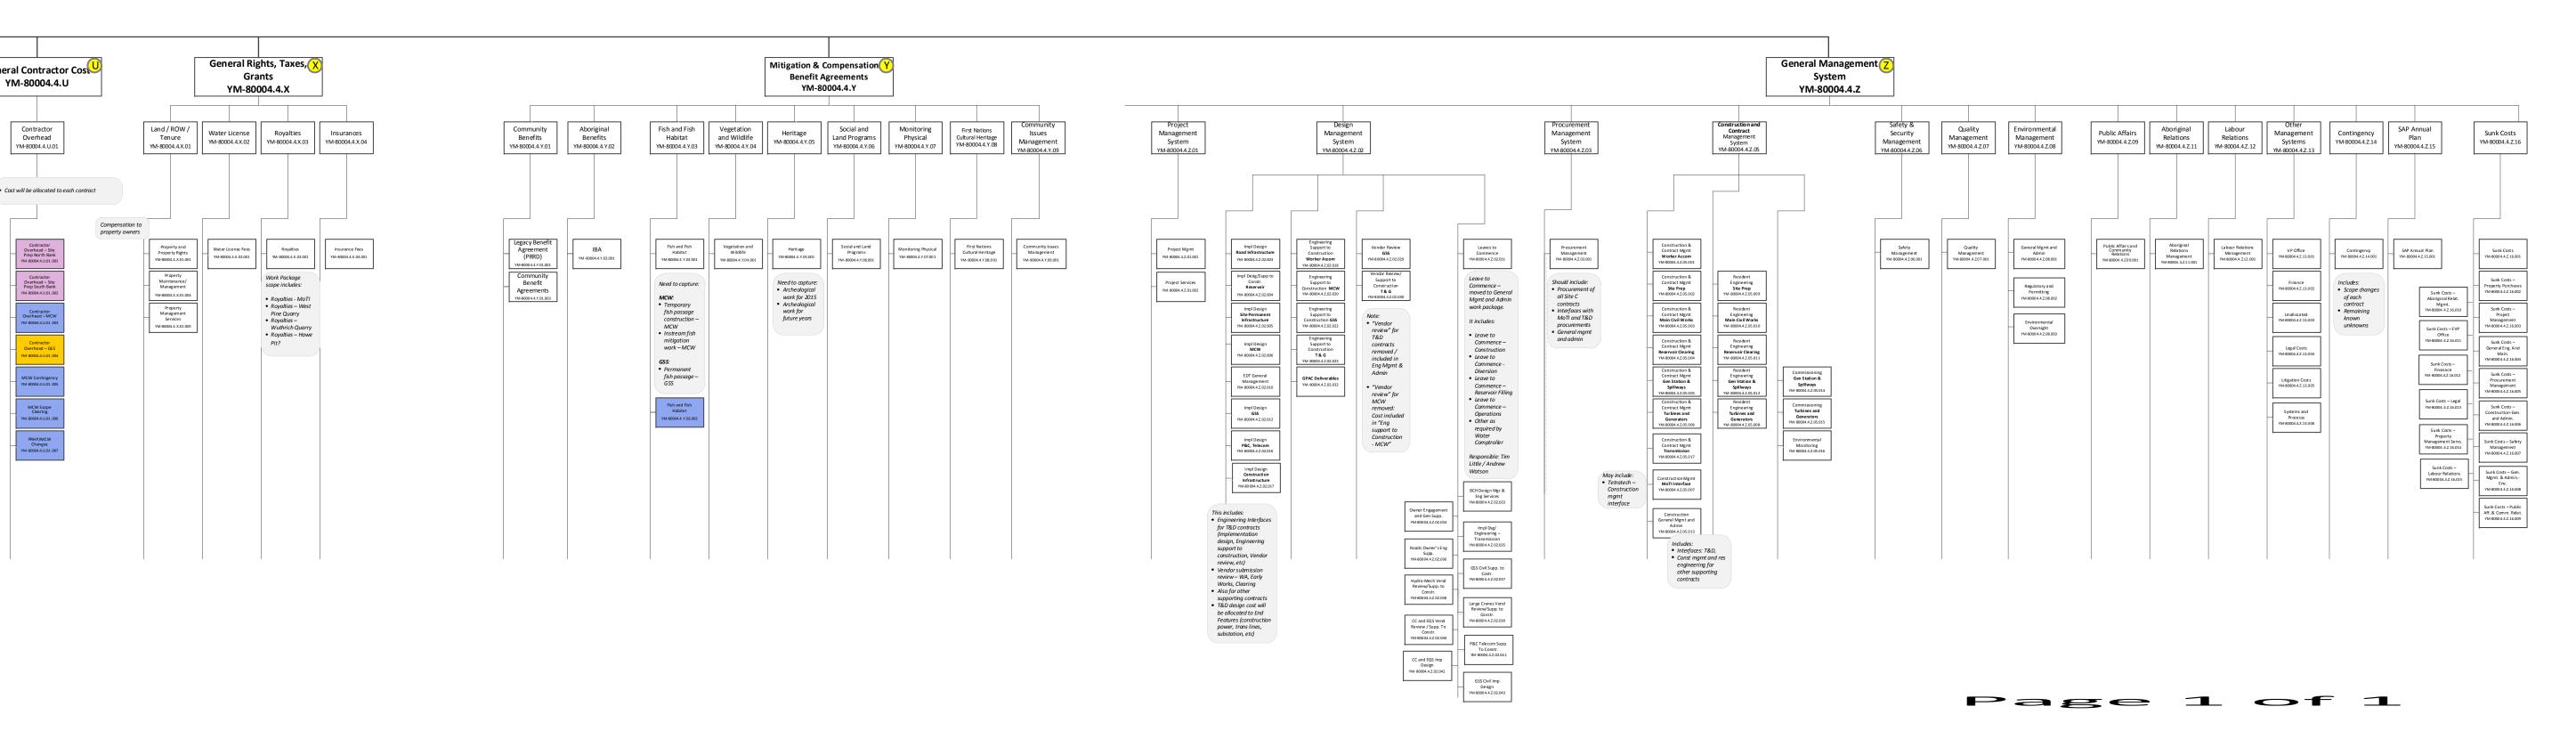

## /BS Level 4 and 5 will be set up at the project teams' discretion.

Sample WBS levels and 4 and 5 elements are provided to illustrate examples of level 3 scope decomposition. Level 5 elements require a noun suffix such as Constructed, Supplied, Installed or the like. \* Bold = non discretionary

VM+80064.4.R01.001 Work Package scope includes: • Removed 11.374 (GMS to Site C) • Removed 11.360 (GMS to Site C) • Modified 11.374 (Site C to FSJ) • Modified 11.360 (Site C to Taylor)