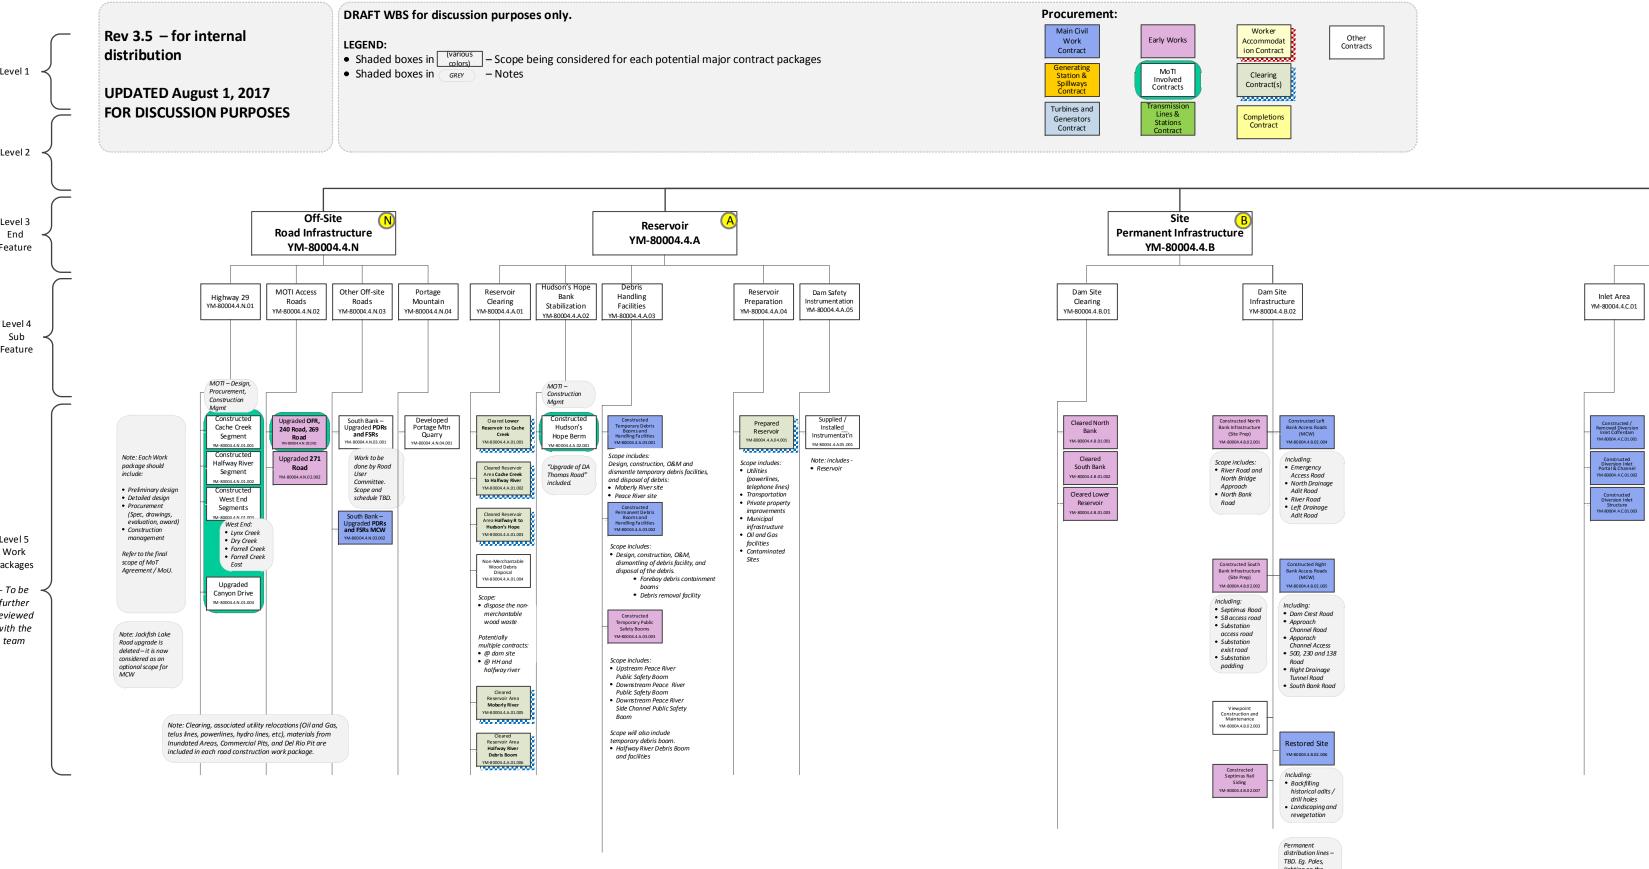

## Site C Clean Energy Project Work Breakdown Structure - Implementation Phase (YM80004)

Turbines and Generators Contract (TG)

**Completions Contract** 

P&C and Telecom (TB

## /BS Level 4 and 5 will be set up at the project teams' discretion.

Sample WBS levels and 4 and 5 elements are provided to illustrate examples of level 3 scope decomposition. Level 5 elements require a noun suffix such as Constructed, Supplied, Installed or the like. \* Bold = non discretionary