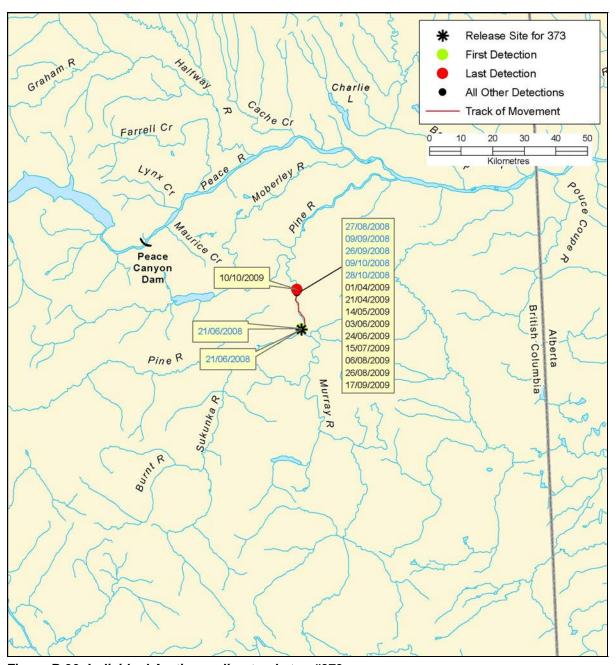

Figure B 93: Individual Arctic grayling track, tag #367

Figure B 94: Individual Arctic grayling track, tag #369

B-138 AMEC File: VE51567

Figure B 95: Individual Arctic grayling track, tag #370

Figure B 96: Individual Arctic grayling track, tag #373