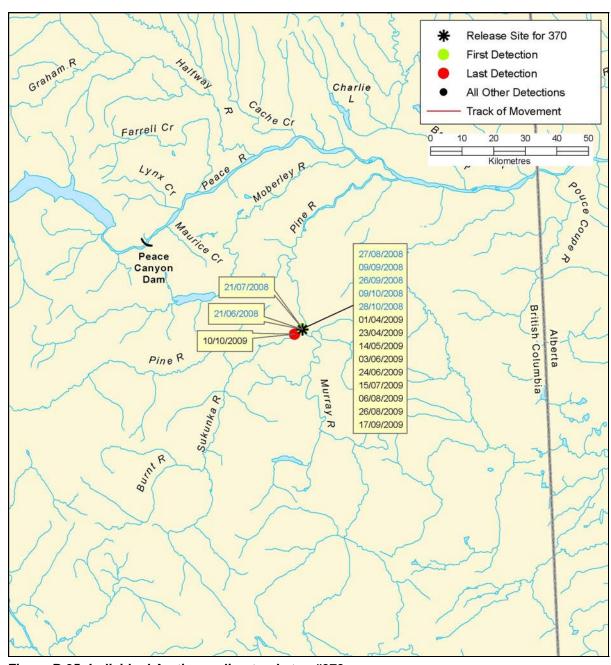

Figure B 93: Individual Arctic grayling track, tag #367

Figure B 94: Individual Arctic grayling track, tag #369

B-138 AMEC File: VE51567

Figure B 95: Individual Arctic grayling track, tag #370

Figure B 96: Individual Arctic grayling track, tag #373