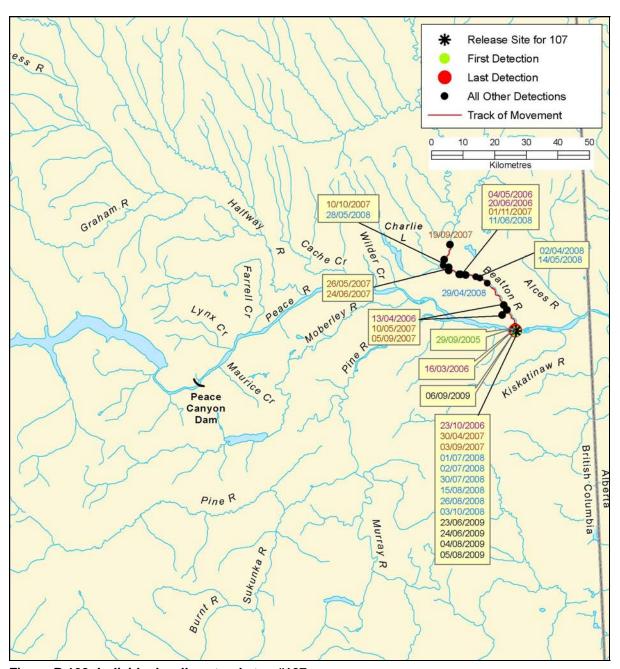

Figure B 100: Individual Arctic grayling track, tag #377

B-144 AMEC File: VE51567

Figure B 101: Individual Arctic grayling track, tag #379

Figure B 102: Individual walleye track, tag #107

B-146 AMEC File: VE51567