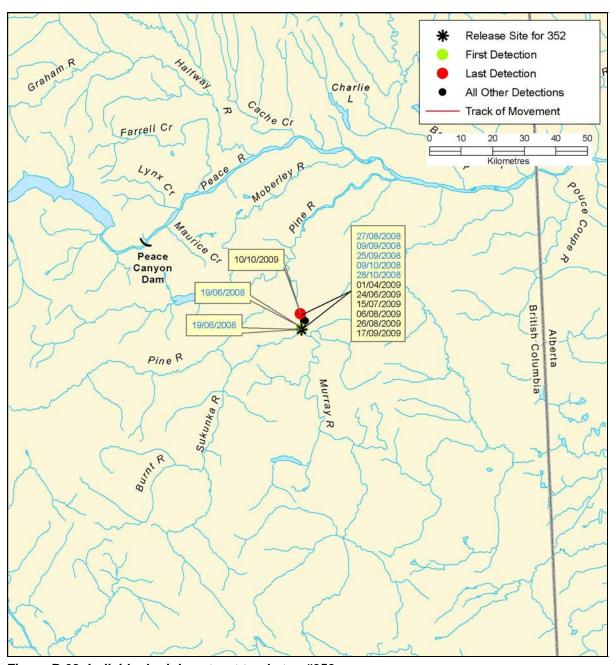

B-110 AMEC File: VE51567

Figure B 67: Individual rainbow trout track, tag #346

Figure B 68: Individual rainbow trout track, tag #352

B-112 AMEC File: VE51567

Figure B 69: Individual rainbow trout track, tag #355