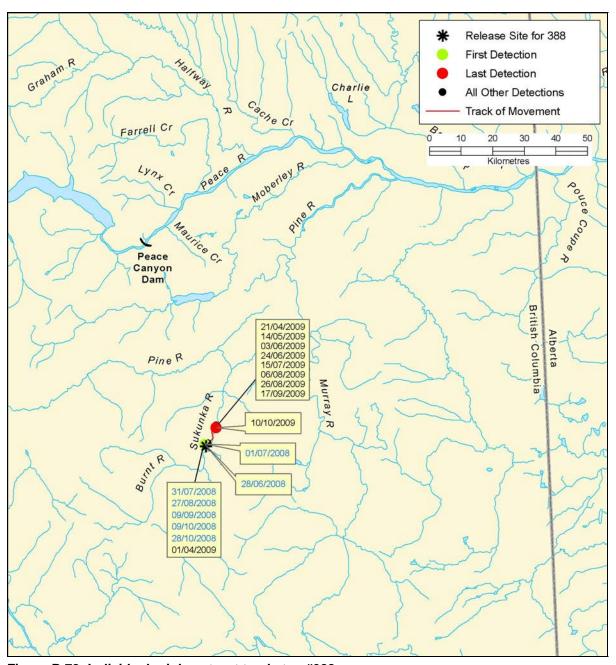

B-120 AMEC File: VE51567

Figure B 77: Individual rainbow trout track, tag #387

Figure B 78: Individual rainbow trout track, tag #388

B-122 AMEC File: VE51567

Figure B 79: Individual Arctic grayling track, tag #343