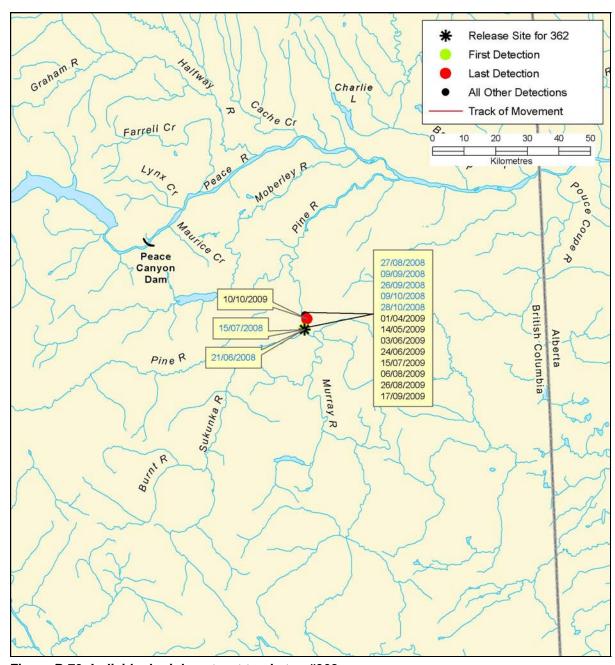

Figure B 70: Individual rainbow trout track, tag #362

B-114 AMEC File: VE51567

Figure B 71: Individual rainbow trout track, tag #364

Figure B 72: Individual rainbow trout track, tag #368

B-116 AMEC File: VE51567