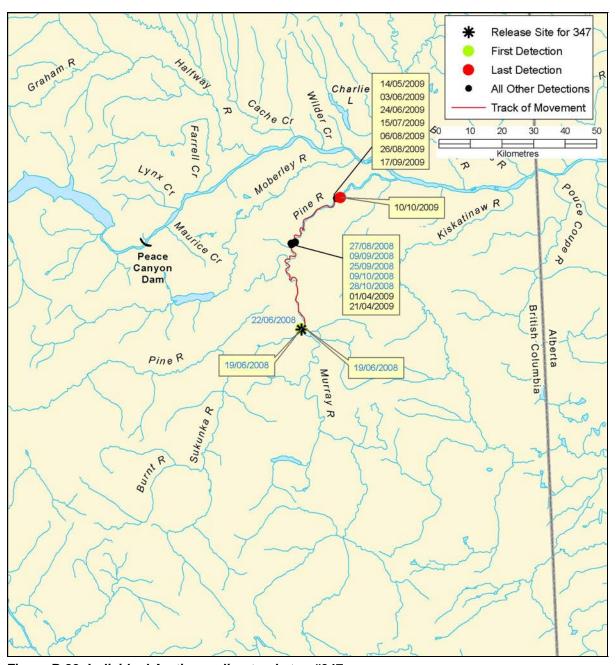

Figure B 80: Individual Arctic grayling track, tag #344

B-124 AMEC File: VE51567

Figure B 81: Individual Arctic grayling track, tag #345

Figure B 82: Individual Arctic grayling track, tag #347

B-126 AMEC File: VE51567