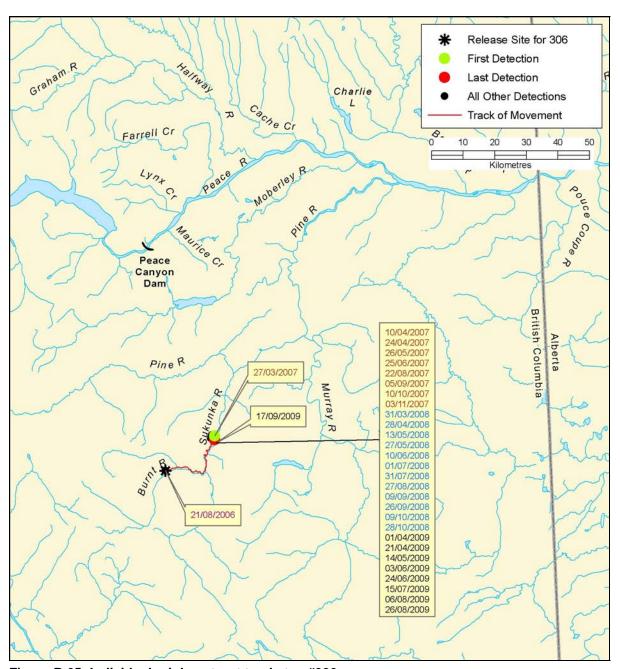

Figure B 63: Individual rainbow trout track, tag #279

Figure B 64: Individual rainbow trout track, tag #294

B-108 AMEC File: VE51567

Figure B 65: Individual rainbow trout track, tag #306

Figure B 66: Individual rainbow trout track, tag #342