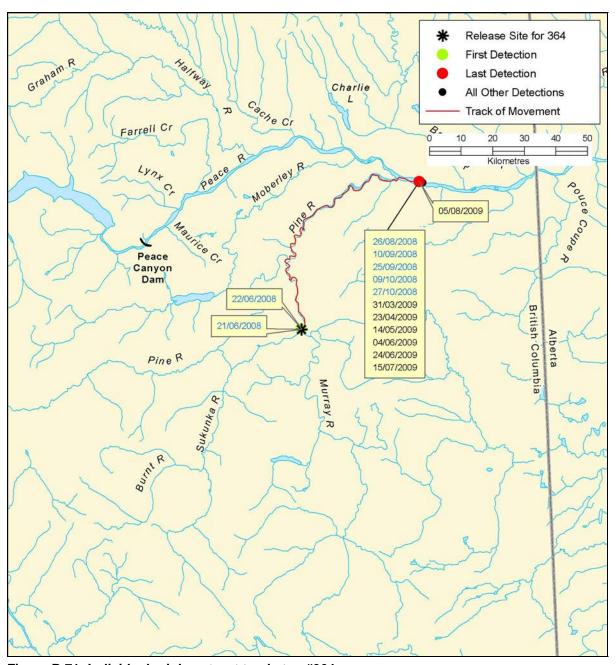

Figure B 70: Individual rainbow trout track, tag #362

B-114 AMEC File: VE51567

Figure B 71: Individual rainbow trout track, tag #364

Figure B 72: Individual rainbow trout track, tag #368

B-116 AMEC File: VE51567