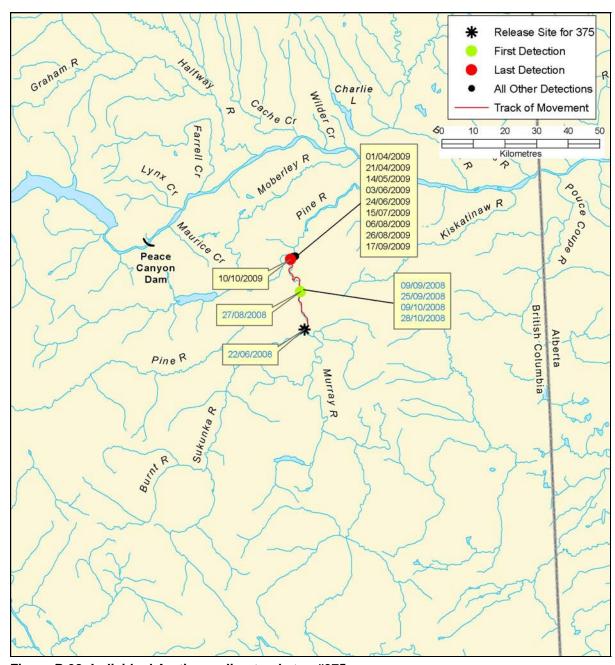

B-140 AMEC File: VE51567

Figure B 97: Individual Arctic grayling track, tag #374

Figure B 98: Individual Arctic grayling track, tag #375

B-142 AMEC File: VE51567

Figure B 99: Individual Arctic grayling track, tag #376