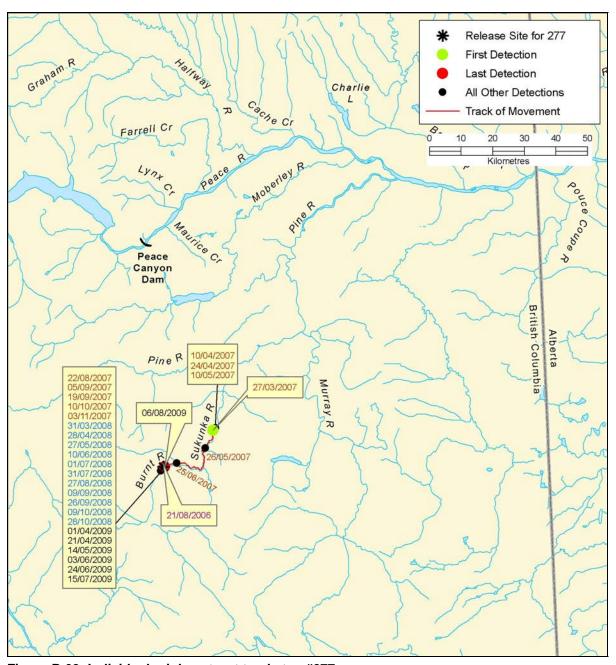

Figure B 60: Individual bull trout track, tag #696

B-104 AMEC File: VE51567

Figure B 61: Individual bull trout track, tag #697

Figure B 62: Individual rainbow trout track, tag #277

B-106 AMEC File: VE51567