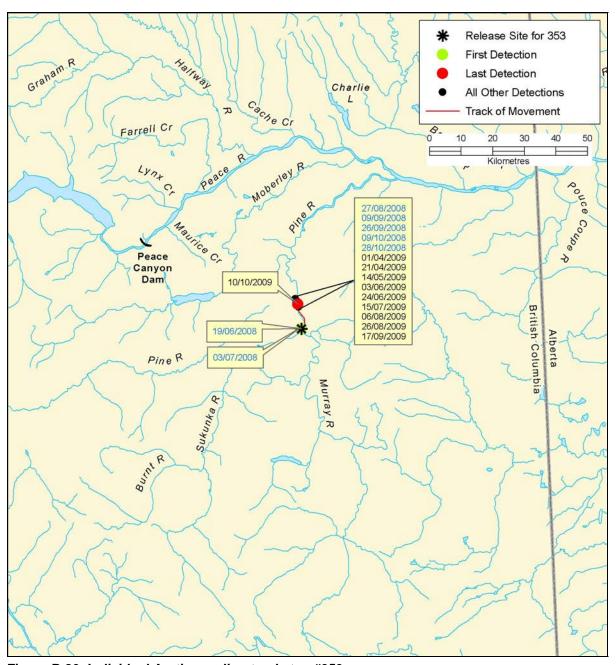

Figure B 83: Individual Arctic grayling track, tag #349

Figure B 84: Individual Arctic grayling track, tag #350

B-128 AMEC File: VE51567

Figure B 85: Individual Arctic grayling track, tag #351

Figure B 86: Individual Arctic grayling track, tag #353