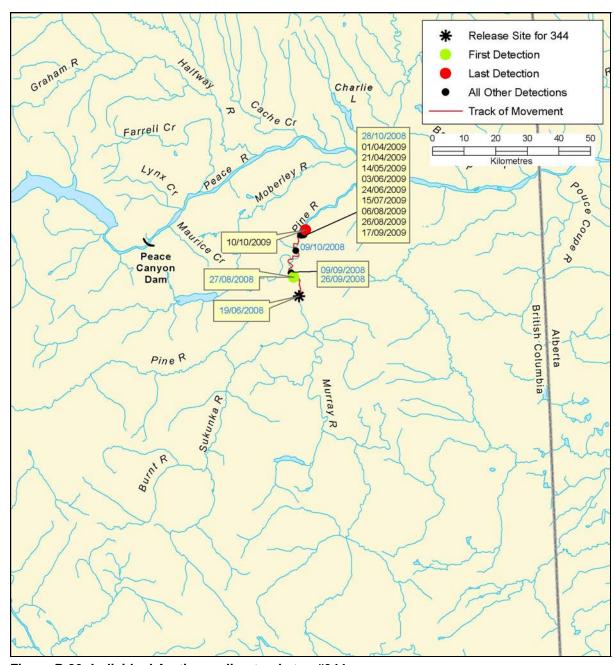

Figure B 80: Individual Arctic grayling track, tag #344

B-124 AMEC File: VE51567

Figure B 81: Individual Arctic grayling track, tag #345

Figure B 82: Individual Arctic grayling track, tag #347

B-126 AMEC File: VE51567