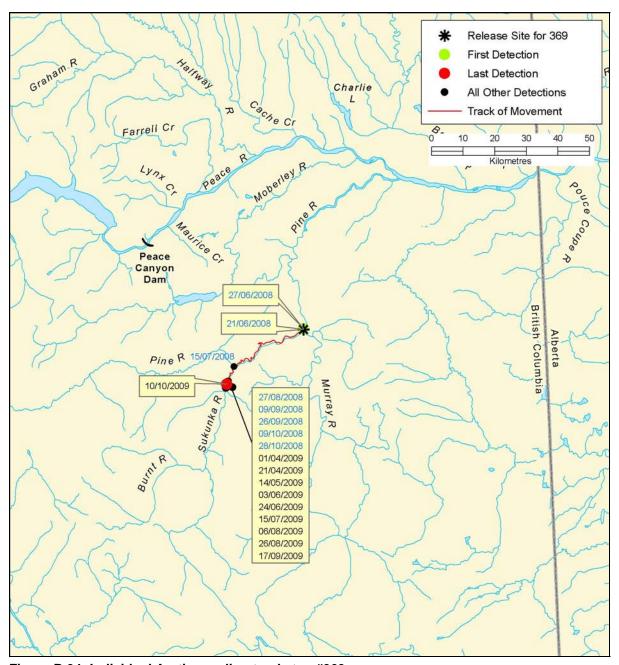

Figure B 93: Individual Arctic grayling track, tag #367

Figure B 94: Individual Arctic grayling track, tag #369

B-138 AMEC File: VE51567

Figure B 95: Individual Arctic grayling track, tag #370

Figure B 96: Individual Arctic grayling track, tag #373