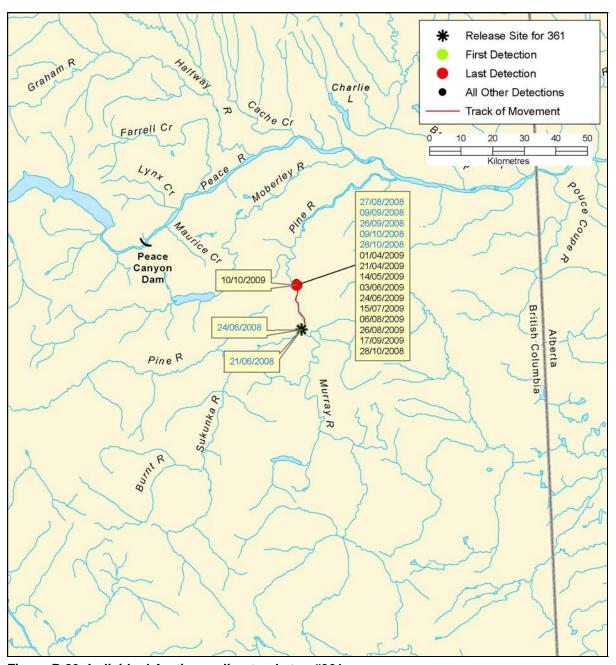

Figure B 90: Individual Arctic grayling track, tag #363

B-134 AMEC File: VE51567

Figure B 91: Individual Arctic grayling track, tag #365

Figure B 92: Individual Arctic grayling track, tag #366

B-136 AMEC File: VE51567