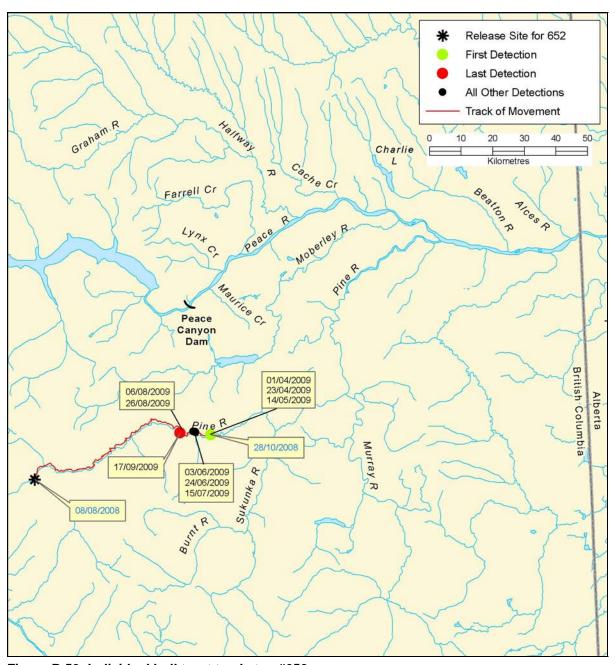

Figure B 52: Individual bull trout track, tag #652

B-96 AMEC File: VE51567

Figure B 53: Individual bull trout track, tag #653

Figure B 54: Individual bull trout track, tag #654

B-98 AMEC File: VE51567

Figure B 55: Individual bull trout track, tag #655