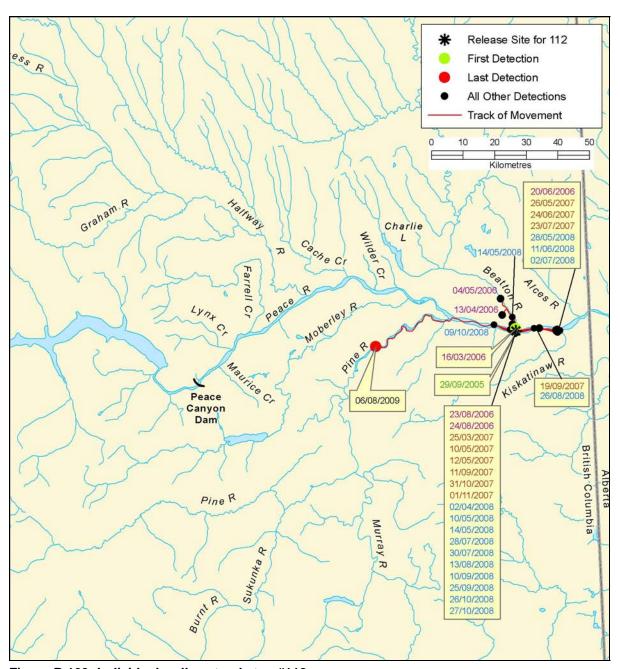

Figure B 100: Individual Arctic grayling track, tag #377

B-144 AMEC File: VE51567

Figure B 101: Individual Arctic grayling track, tag #379

Figure B 102: Individual walleye track, tag #107

B-146 AMEC File: VE51567

Figure B 103: Individual walleye track, tag #112