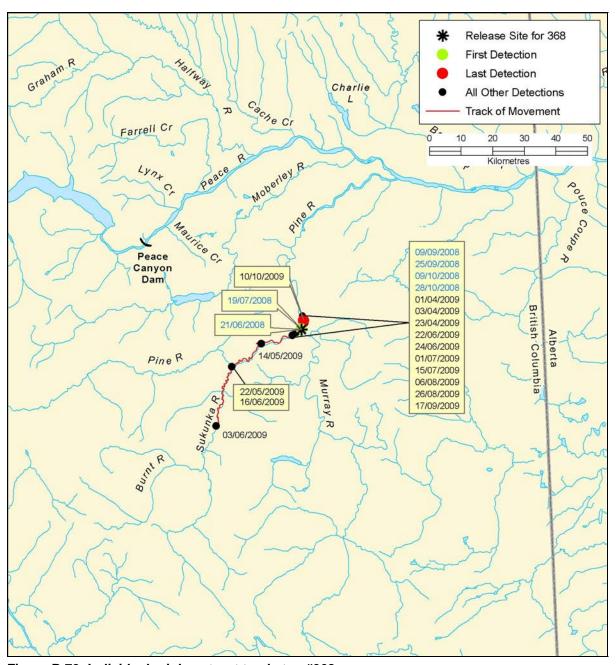

Figure B 70: Individual rainbow trout track, tag #362

B-114 AMEC File: VE51567

Figure B 71: Individual rainbow trout track, tag #364

Figure B 72: Individual rainbow trout track, tag #368

B-116 AMEC File: VE51567