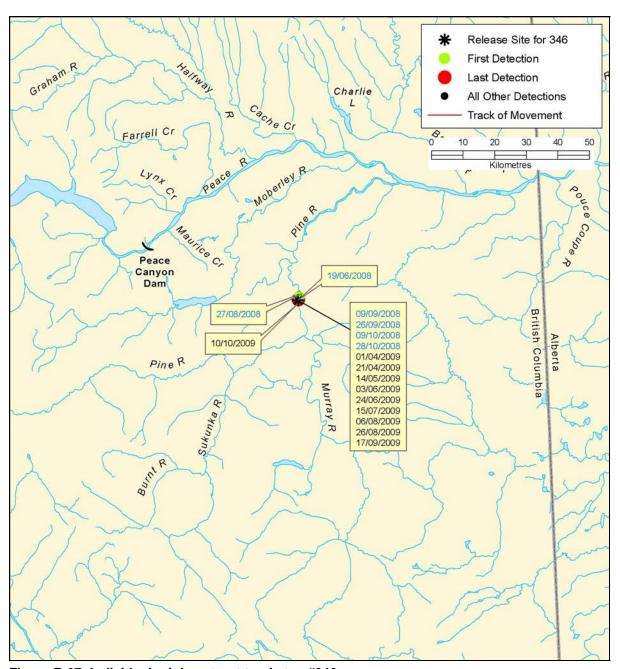

B-110 AMEC File: VE51567

Figure B 67: Individual rainbow trout track, tag #346

Figure B 68: Individual rainbow trout track, tag #352

B-112 AMEC File: VE51567

Figure B 69: Individual rainbow trout track, tag #355