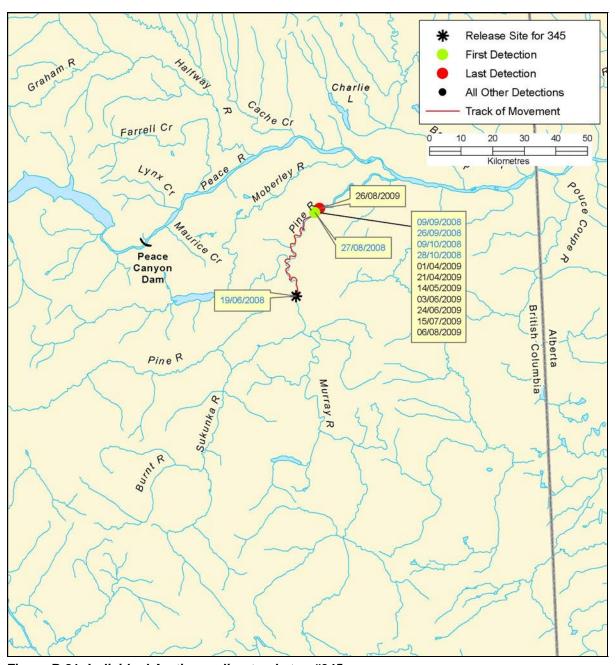

Figure B 80: Individual Arctic grayling track, tag #344

B-124 AMEC File: VE51567

Figure B 81: Individual Arctic grayling track, tag #345

Figure B 82: Individual Arctic grayling track, tag #347

B-126 AMEC File: VE51567