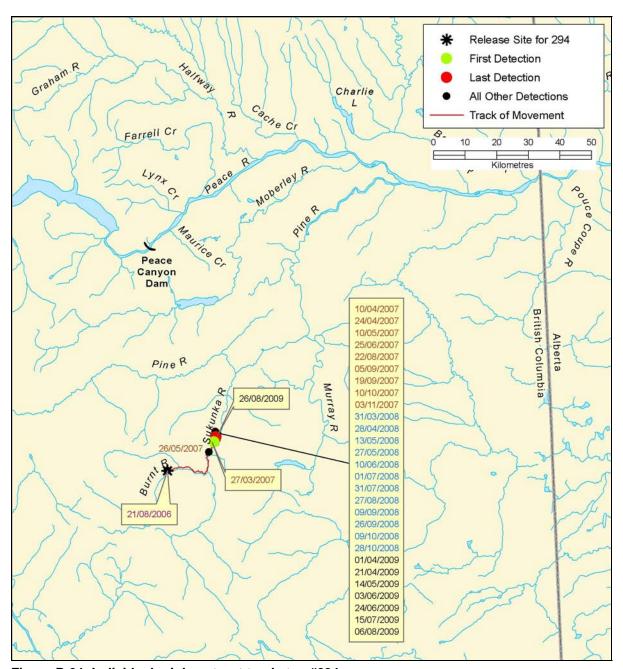

Figure B 63: Individual rainbow trout track, tag #279

Figure B 64: Individual rainbow trout track, tag #294

B-108 AMEC File: VE51567

Figure B 65: Individual rainbow trout track, tag #306

Figure B 66: Individual rainbow trout track, tag #342