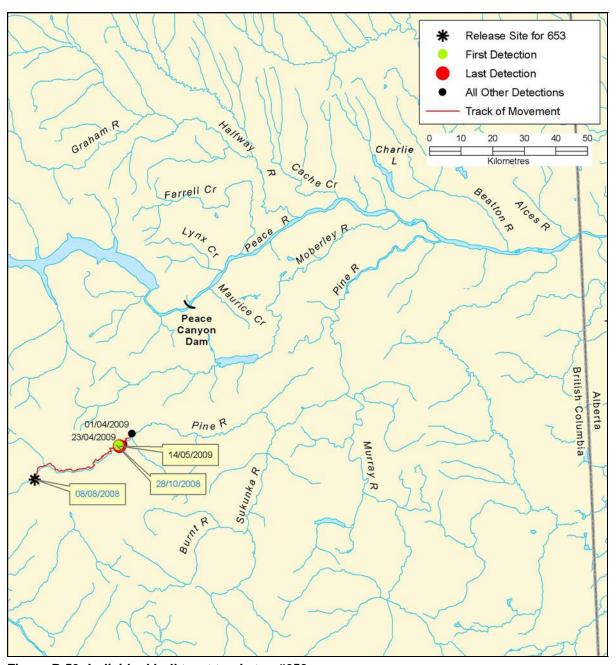

Figure B 52: Individual bull trout track, tag #652

B-96 AMEC File: VE51567

Figure B 53: Individual bull trout track, tag #653

Figure B 54: Individual bull trout track, tag #654

B-98 AMEC File: VE51567

Figure B 55: Individual bull trout track, tag #655