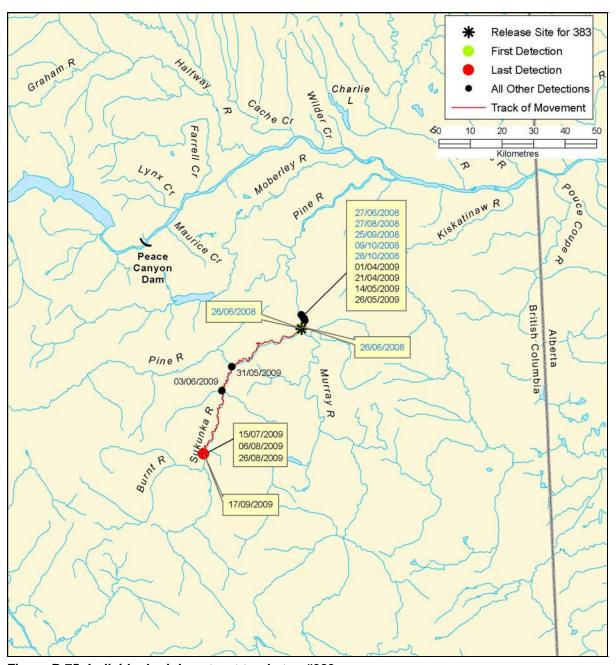

Figure B 73: Individual rainbow trout track, tag #372

Figure B 74: Individual rainbow trout track, tag #380

B-118 AMEC File: VE51567

Figure B 75: Individual rainbow trout track, tag #383

Figure B 76: Individual rainbow trout track, tag #384