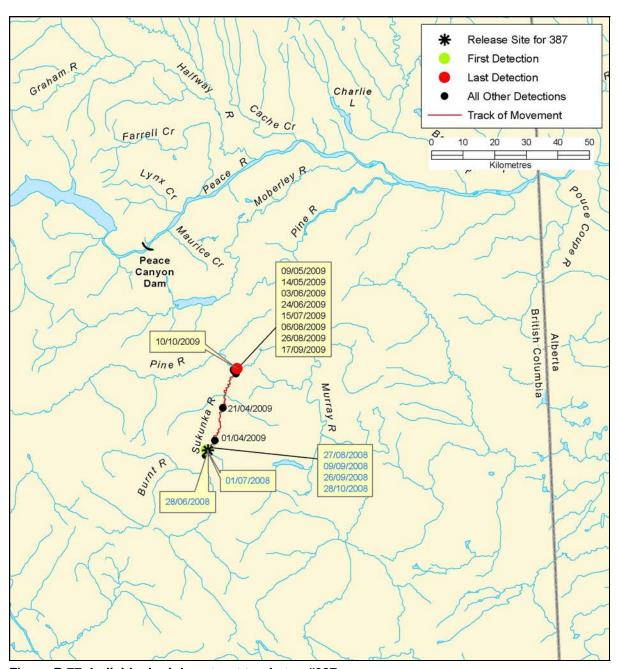

B-120 AMEC File: VE51567

Figure B 77: Individual rainbow trout track, tag #387

Figure B 78: Individual rainbow trout track, tag #388

B-122 AMEC File: VE51567

Figure B 79: Individual Arctic grayling track, tag #343