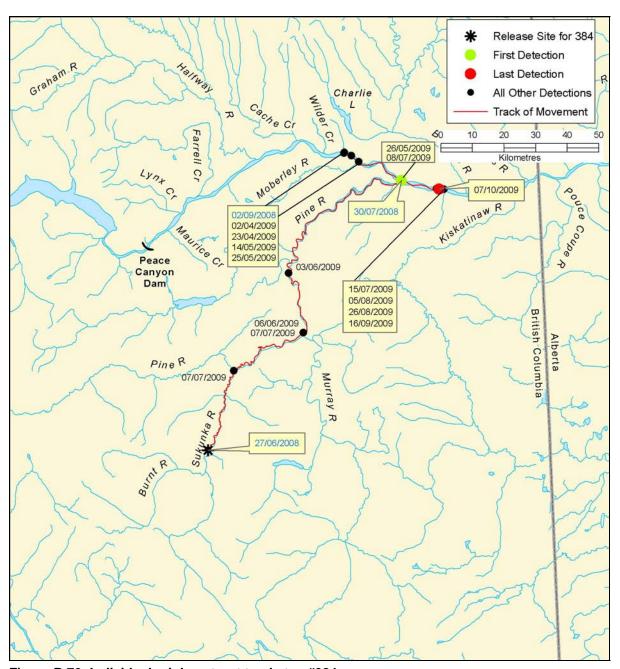

Figure B 73: Individual rainbow trout track, tag #372

Figure B 74: Individual rainbow trout track, tag #380

B-118 AMEC File: VE51567

Figure B 75: Individual rainbow trout track, tag #383

Figure B 76: Individual rainbow trout track, tag #384