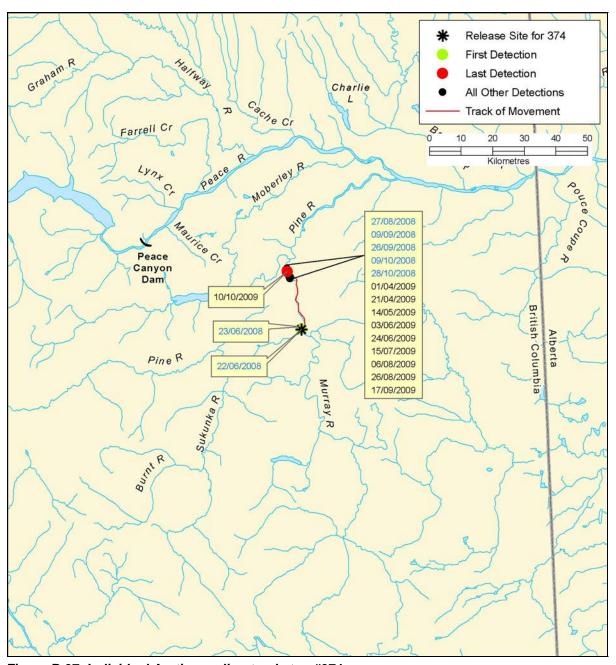

B-140 AMEC File: VE51567

Figure B 97: Individual Arctic grayling track, tag #374

Figure B 98: Individual Arctic grayling track, tag #375

B-142 AMEC File: VE51567

Figure B 99: Individual Arctic grayling track, tag #376