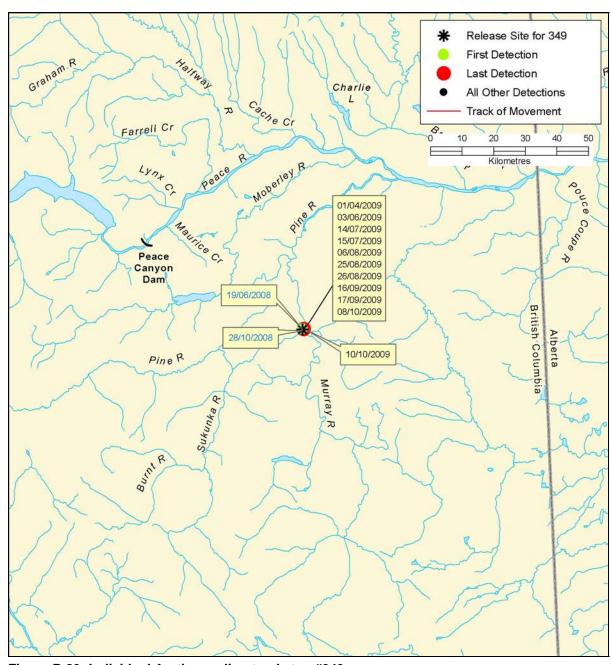

Figure B 83: Individual Arctic grayling track, tag #349

Figure B 84: Individual Arctic grayling track, tag #350

B-128 AMEC File: VE51567

Figure B 85: Individual Arctic grayling track, tag #351

Figure B 86: Individual Arctic grayling track, tag #353