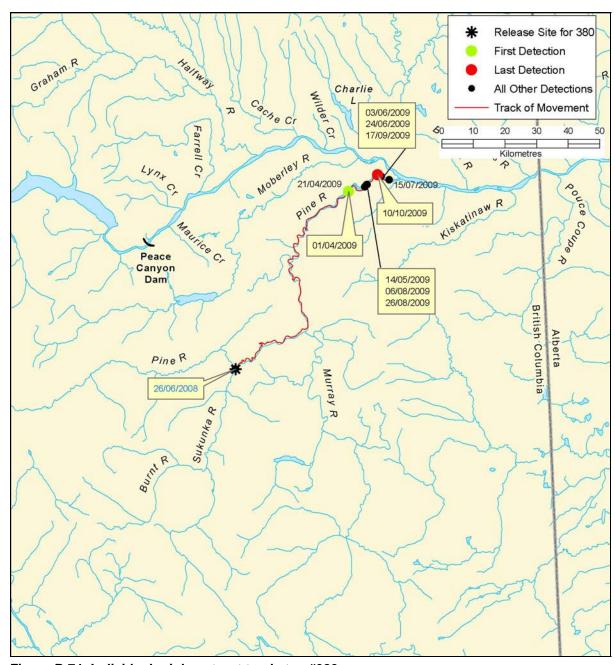

Figure B 73: Individual rainbow trout track, tag #372

Figure B 74: Individual rainbow trout track, tag #380

B-118 AMEC File: VE51567

Figure B 75: Individual rainbow trout track, tag #383

Figure B 76: Individual rainbow trout track, tag #384