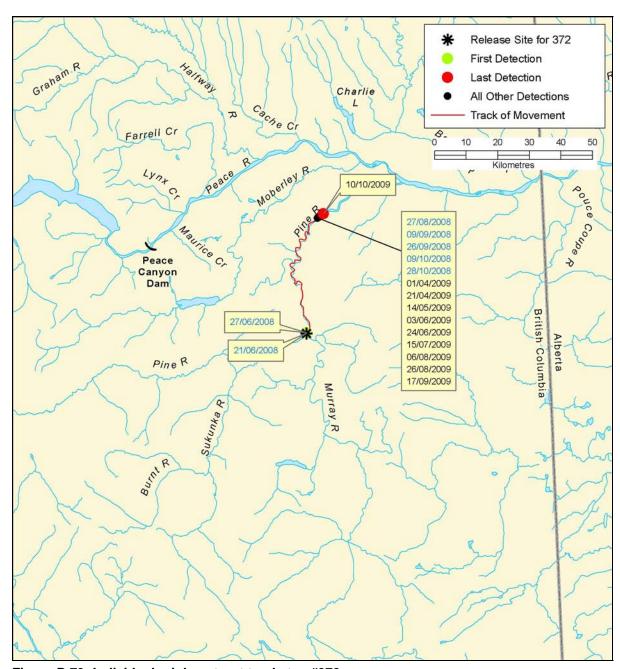

Figure B 73: Individual rainbow trout track, tag #372

Figure B 74: Individual rainbow trout track, tag #380

B-118 AMEC File: VE51567

Figure B 75: Individual rainbow trout track, tag #383

Figure B 76: Individual rainbow trout track, tag #384