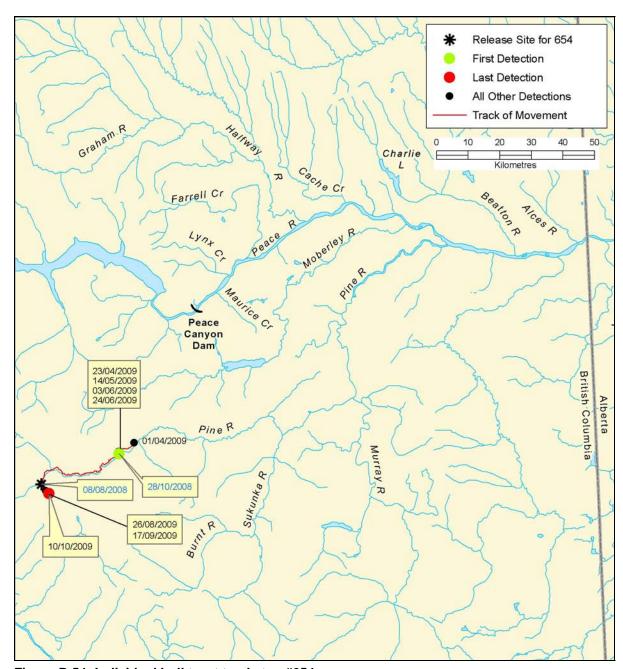

Figure B 52: Individual bull trout track, tag #652

B-96 AMEC File: VE51567

Figure B 53: Individual bull trout track, tag #653

Figure B 54: Individual bull trout track, tag #654

B-98 AMEC File: VE51567

Figure B 55: Individual bull trout track, tag #655