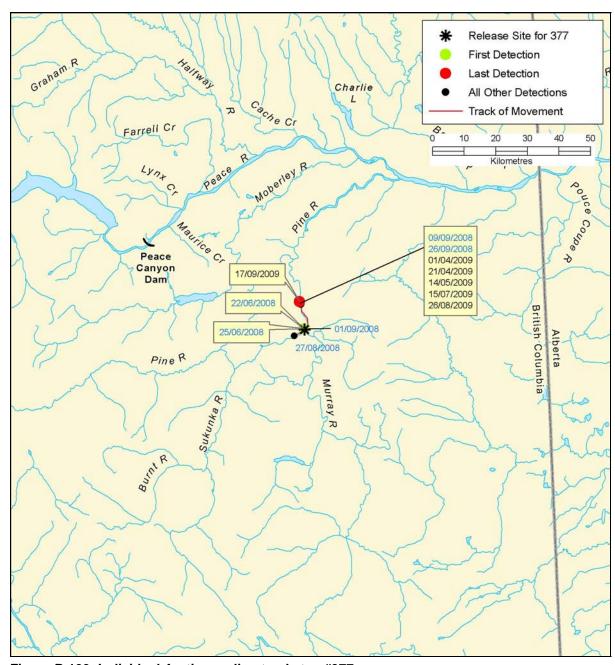

Figure B 100: Individual Arctic grayling track, tag #377

B-144 AMEC File: VE51567

Figure B 101: Individual Arctic grayling track, tag #379

Figure B 102: Individual walleye track, tag #107

B-146 AMEC File: VE51567