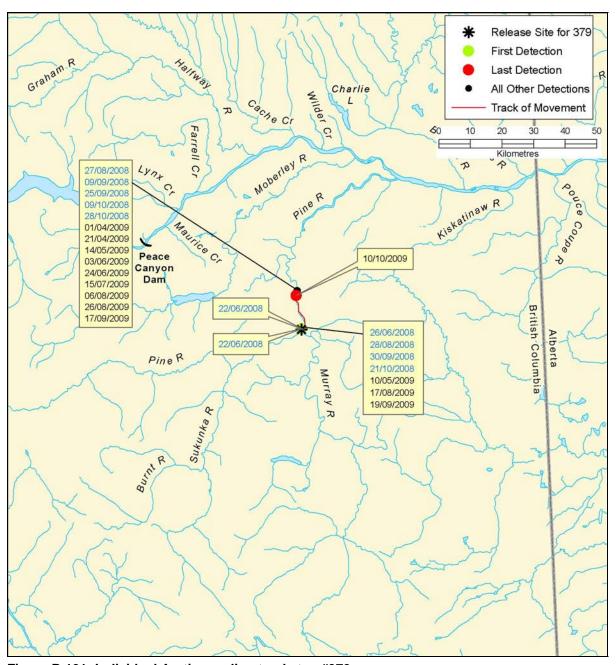

Figure B 100: Individual Arctic grayling track, tag #377

B-144 AMEC File: VE51567

Figure B 101: Individual Arctic grayling track, tag #379

Figure B 102: Individual walleye track, tag #107

B-146 AMEC File: VE51567