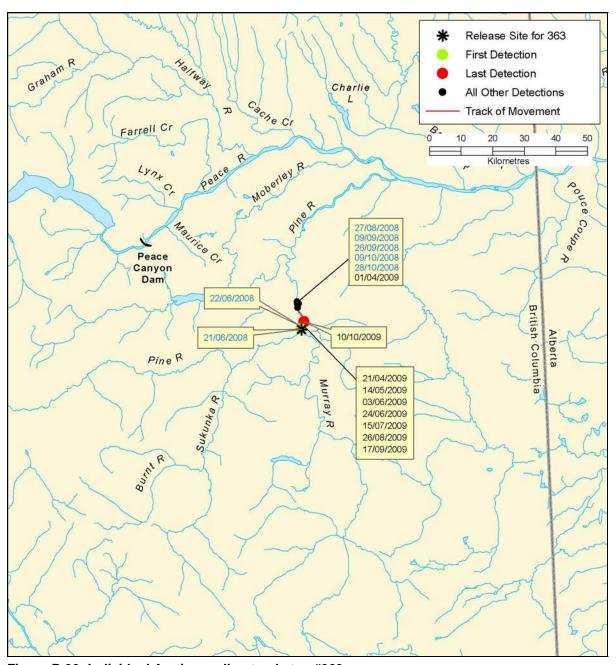

Figure B 90: Individual Arctic grayling track, tag #363

B-134 AMEC File: VE51567

Figure B 91: Individual Arctic grayling track, tag #365

Figure B 92: Individual Arctic grayling track, tag #366

B-136 AMEC File: VE51567