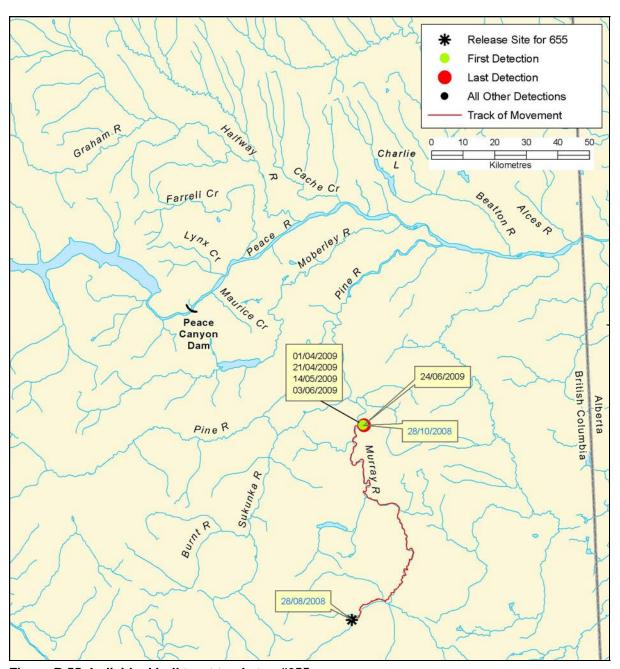

Figure B 52: Individual bull trout track, tag #652

B-96 AMEC File: VE51567

Figure B 53: Individual bull trout track, tag #653

Figure B 54: Individual bull trout track, tag #654

B-98 AMEC File: VE51567

Figure B 55: Individual bull trout track, tag #655