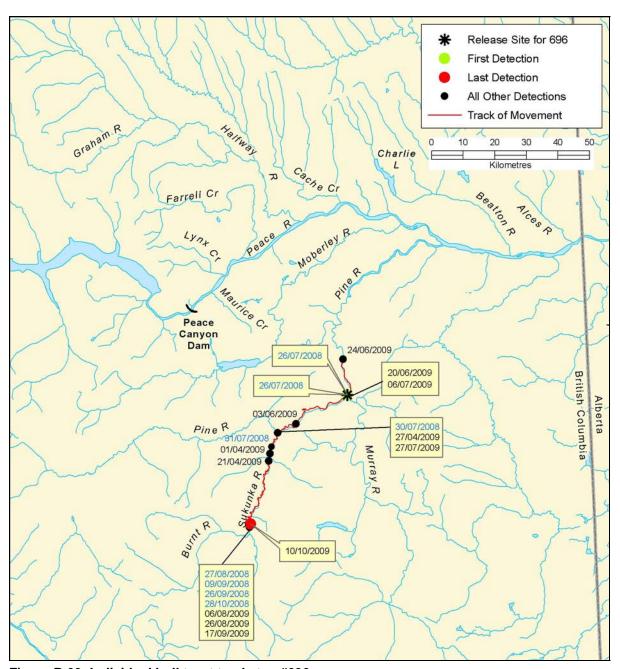

Figure B 60: Individual bull trout track, tag #696

B-104 AMEC File: VE51567

Figure B 61: Individual bull trout track, tag #697

Figure B 62: Individual rainbow trout track, tag #277

B-106 AMEC File: VE51567