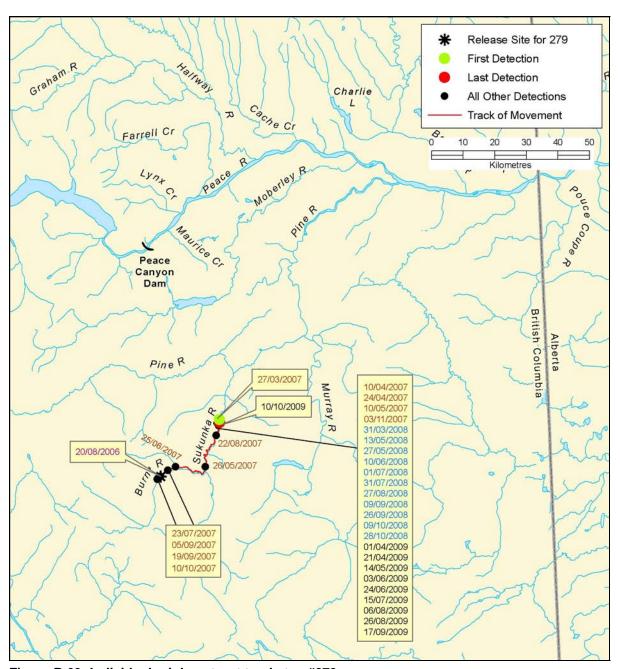

Figure B 63: Individual rainbow trout track, tag #279

Figure B 64: Individual rainbow trout track, tag #294

B-108 AMEC File: VE51567

Figure B 65: Individual rainbow trout track, tag #306

Figure B 66: Individual rainbow trout track, tag #342