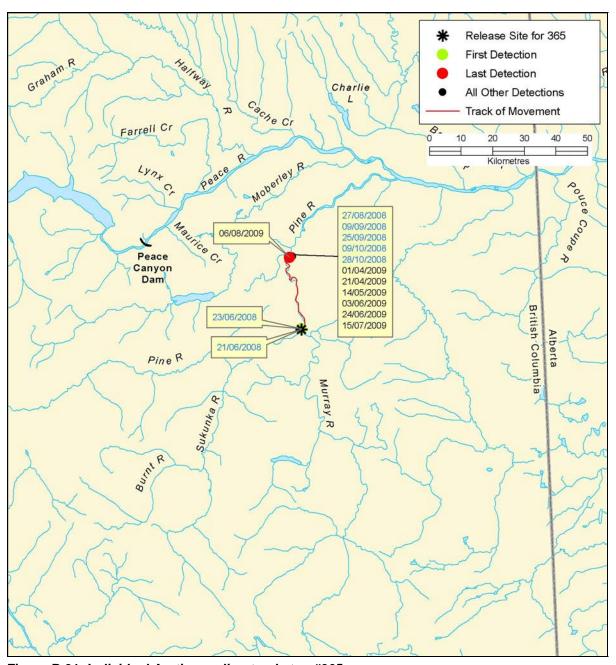

Figure B 90: Individual Arctic grayling track, tag #363

B-134 AMEC File: VE51567

Figure B 91: Individual Arctic grayling track, tag #365

Figure B 92: Individual Arctic grayling track, tag #366

B-136 AMEC File: VE51567