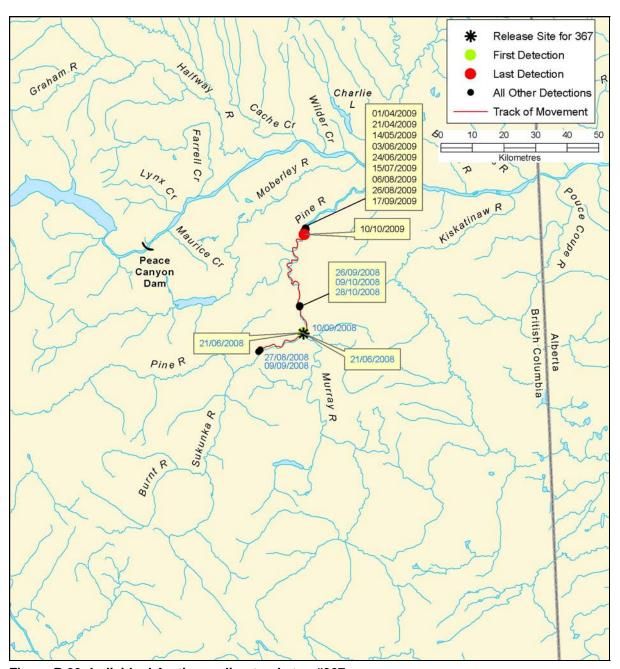

Figure B 93: Individual Arctic grayling track, tag #367

Figure B 94: Individual Arctic grayling track, tag #369

B-138 AMEC File: VE51567

Figure B 95: Individual Arctic grayling track, tag #370

Figure B 96: Individual Arctic grayling track, tag #373