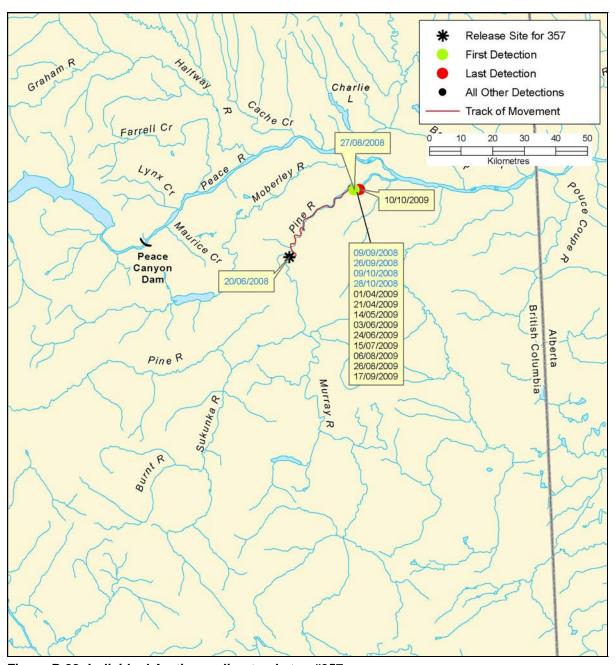

B-130 AMEC File: VE51567

Figure B 87: Individual Arctic grayling track, tag #356

Figure B 88: Individual Arctic grayling track, tag #357

B-132 AMEC File: VE51567

Figure B 89: Individual Arctic grayling track, tag #361