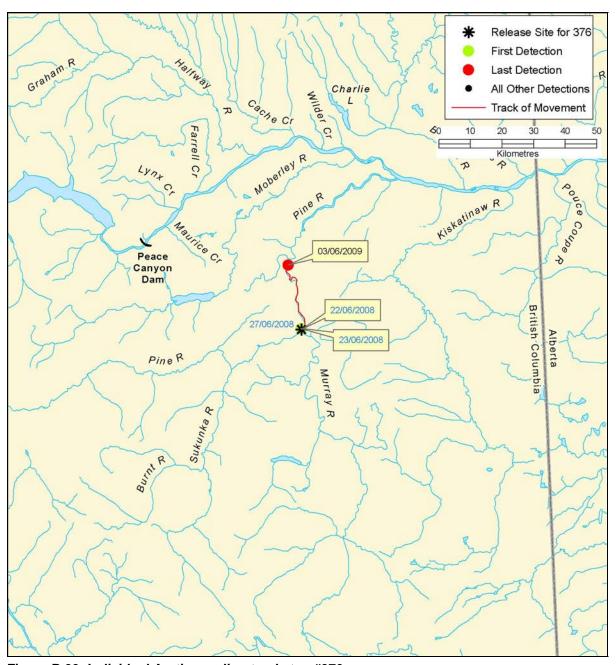

B-140 AMEC File: VE51567

Figure B 97: Individual Arctic grayling track, tag #374

Figure B 98: Individual Arctic grayling track, tag #375

B-142 AMEC File: VE51567

Figure B 99: Individual Arctic grayling track, tag #376