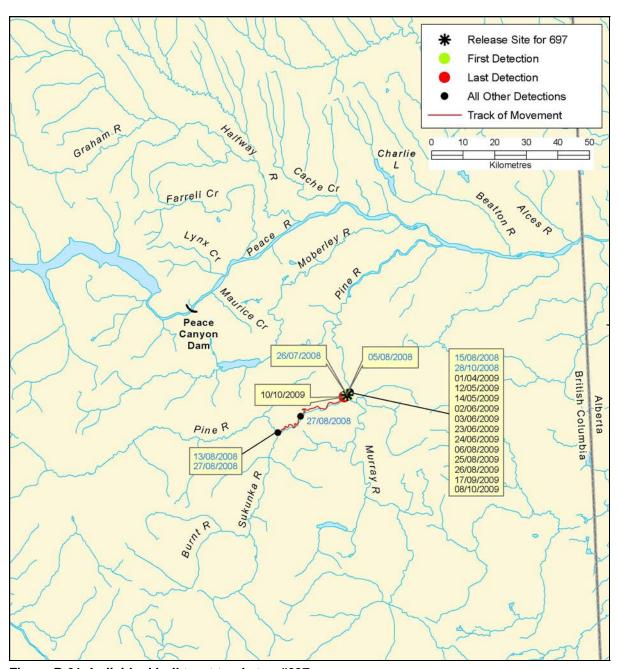

Figure B 60: Individual bull trout track, tag #696

B-104 AMEC File: VE51567

Figure B 61: Individual bull trout track, tag #697

Figure B 62: Individual rainbow trout track, tag #277

B-106 AMEC File: VE51567