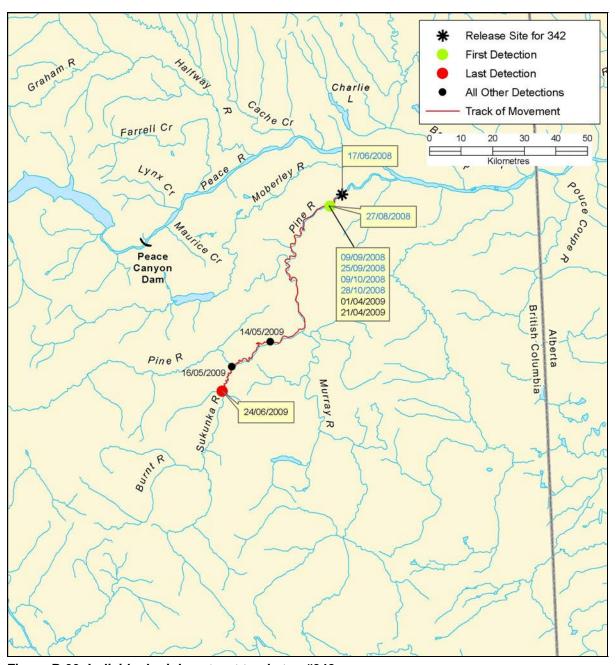

Figure B 63: Individual rainbow trout track, tag #279

Figure B 64: Individual rainbow trout track, tag #294

B-108 AMEC File: VE51567

Figure B 65: Individual rainbow trout track, tag #306

Figure B 66: Individual rainbow trout track, tag #342