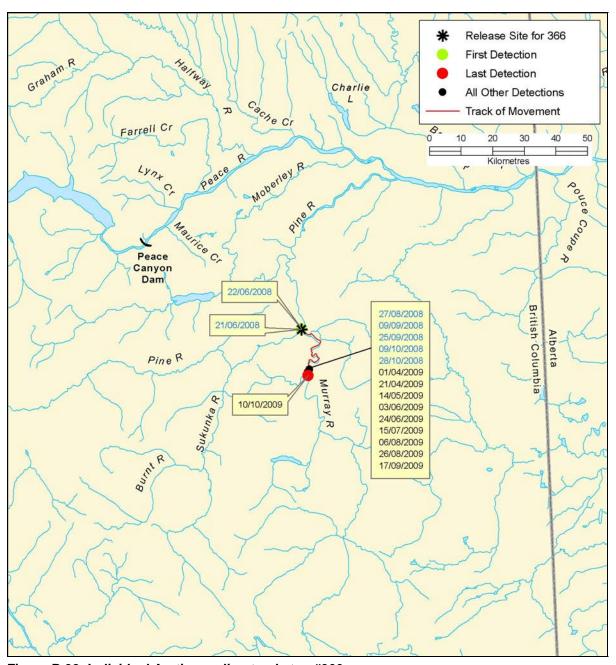

Figure B 90: Individual Arctic grayling track, tag #363

B-134 AMEC File: VE51567

Figure B 91: Individual Arctic grayling track, tag #365

Figure B 92: Individual Arctic grayling track, tag #366

B-136 AMEC File: VE51567