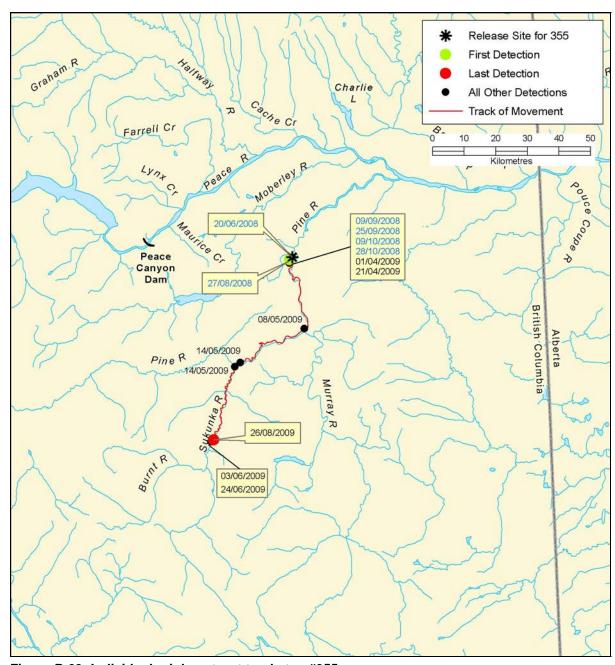

B-110 AMEC File: VE51567

Figure B 67: Individual rainbow trout track, tag #346

Figure B 68: Individual rainbow trout track, tag #352

B-112 AMEC File: VE51567

Figure B 69: Individual rainbow trout track, tag #355