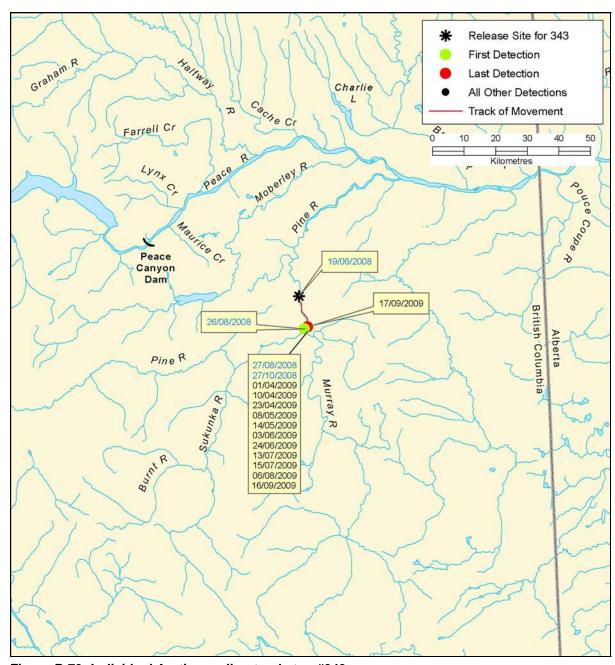

B-120 AMEC File: VE51567

Figure B 77: Individual rainbow trout track, tag #387

Figure B 78: Individual rainbow trout track, tag #388

B-122 AMEC File: VE51567

Figure B 79: Individual Arctic grayling track, tag #343