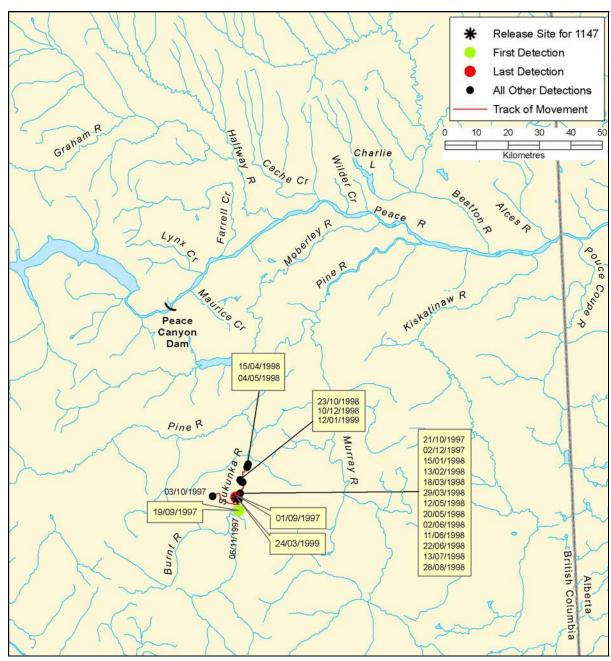

Figure B 118: Individual track of Arctic grayling, tag #1147

B-230 AMEC File: VE51567

Figure B 119: Individual track of Arctic grayling, tag #1148

Figure B 120: Individual track of Arctic grayling, tag #1149