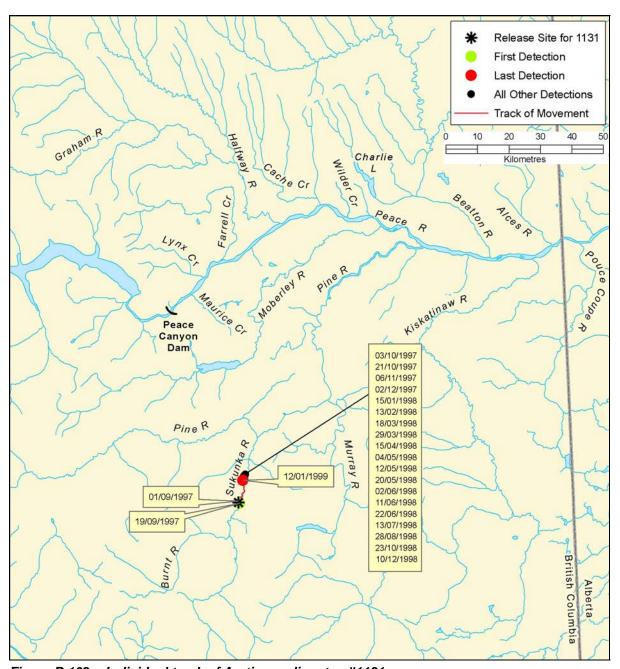

Figure B 100: Individual track of Arctic grayling, tag #1129

B-212 AMEC File: VE51567

Figure B 101: Individual track of Arctic grayling, tag #1130

Figure B 102: Individual track of Arctic grayling, tag #1131