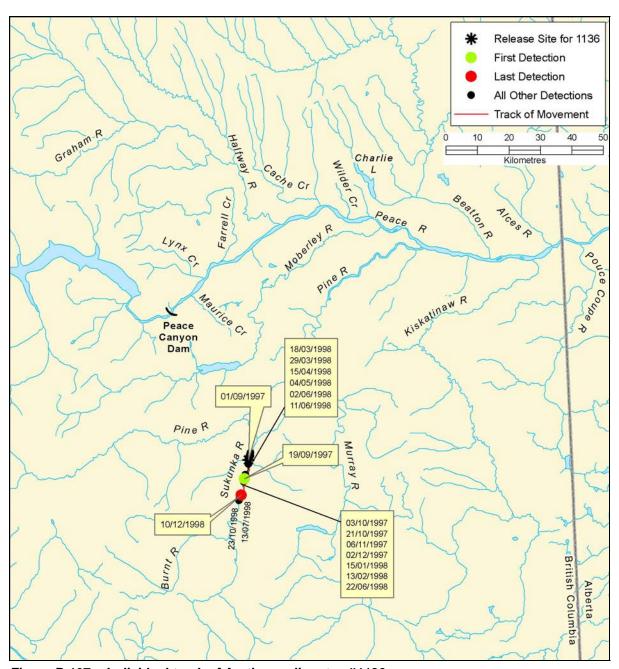

Figure B 106: Individual track of Arctic grayling, tag #1135

B-218 AMEC File: VE51567

Figure B 107: Individual track of Arctic grayling, tag #1136

Figure B 108: Individual track of Arctic grayling, tag #1137