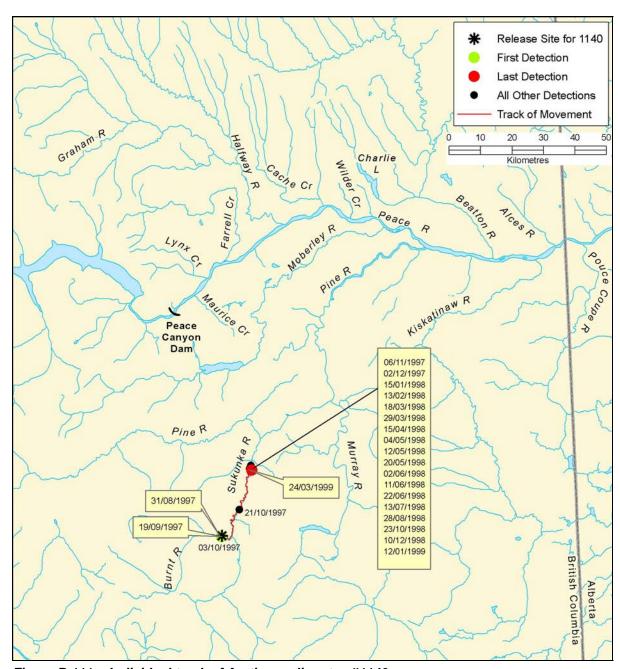

B-220 AMEC File: VE51567

Figure B 109: Individual track of Arctic grayling, tag #1138

Figure B 110: Individual track of Arctic grayling, tag #1139

B-222 AMEC File: VE51567

Figure B 111: Individual track of Arctic grayling, tag #1140