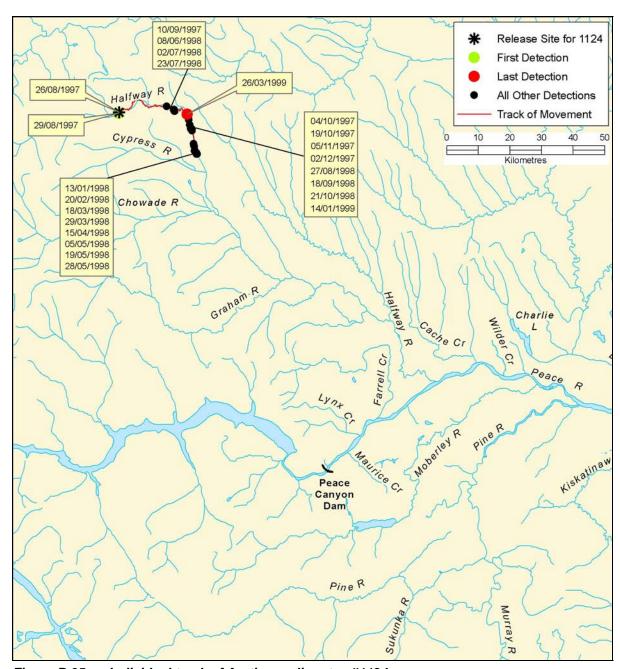

Figure B 94: Individual track of Arctic grayling, tag #1123

B-206 AMEC File: VE51567

Figure B 95: Individual track of Arctic grayling, tag #1124

Figure B 96: Individual track of Arctic grayling, tag #1125