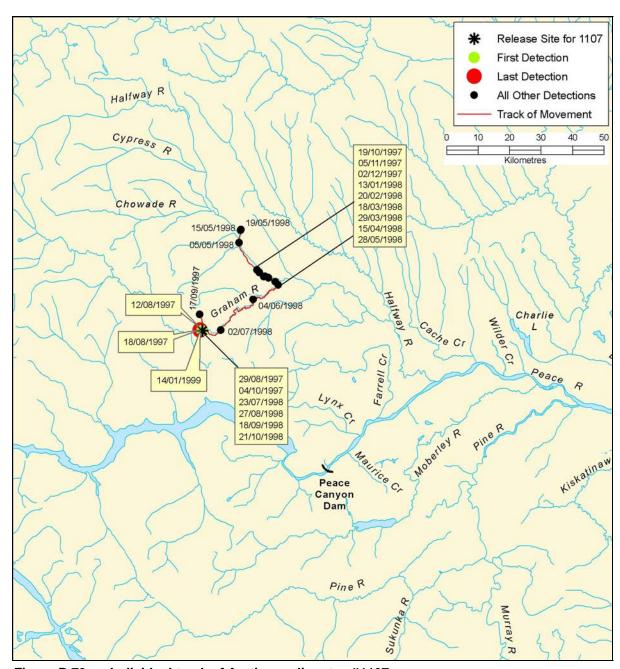

B-190 AMEC File: VE51567

Figure B 79: Individual track of Arctic grayling, tag #1107

Figure B 80: Individual track of Arctic grayling, tag #1109

B-192 AMEC File: VE51567

Figure B 81: Individual track of Arctic grayling, tag #1110