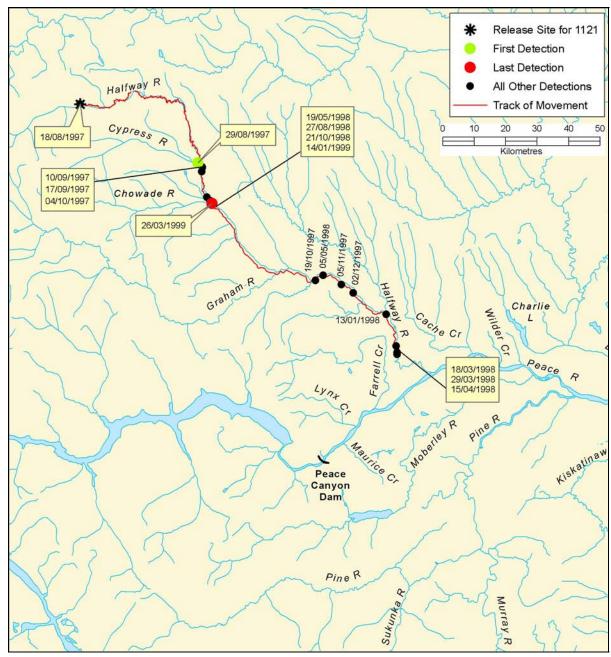

B-202 AMEC File: VE51567

Figure B 91: Individual track of Arctic grayling, tag #1120

Figure B 92: Individual track of Arctic grayling, tag #1121

B-204 AMEC File: VE51567

Figure B 93: Individual track of Arctic grayling, tag #1122