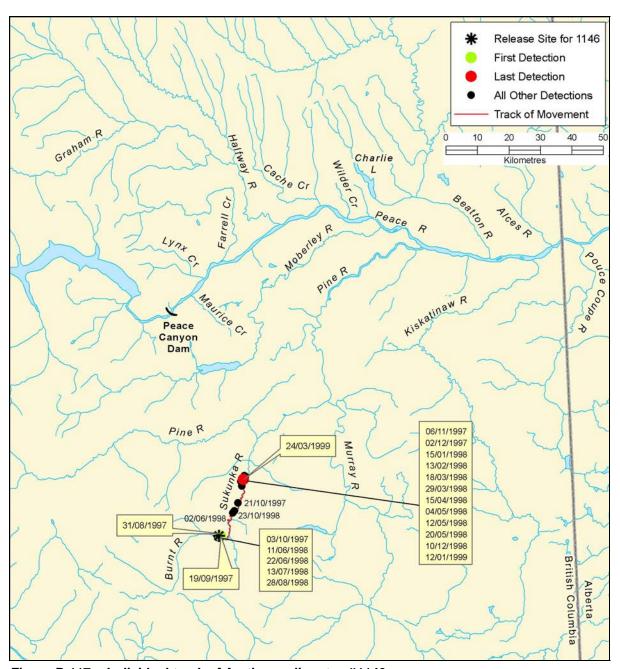

B-226 AMEC File: VE51567

Figure B 115: Individual track of Arctic grayling, tag #1144

Figure B 116: Individual track of Arctic grayling, tag #1145

B-228 AMEC File: VE51567

Figure B 117: Individual track of Arctic grayling, tag #1146