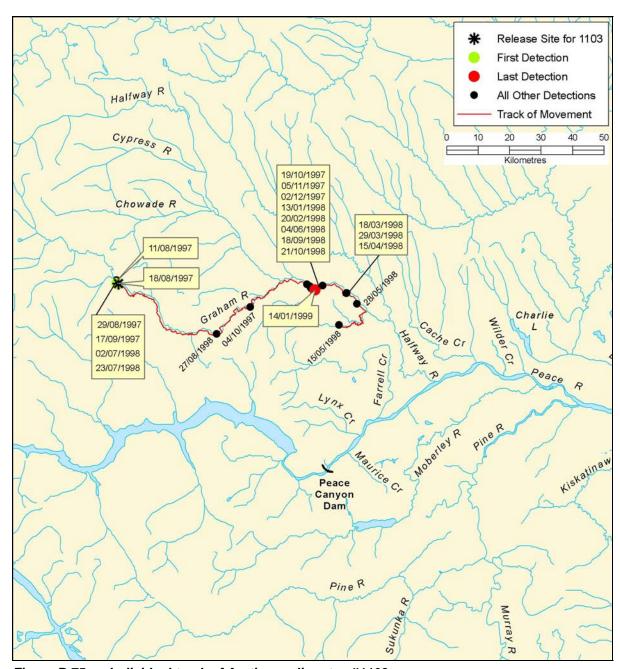

Figure B 73: Individual track of Arctic grayling, tag #1101

Figure B 74: Individual track of Arctic grayling, tag #1102

B-186 AMEC File: VE51567

Figure B 75: Individual track of Arctic grayling, tag #1103