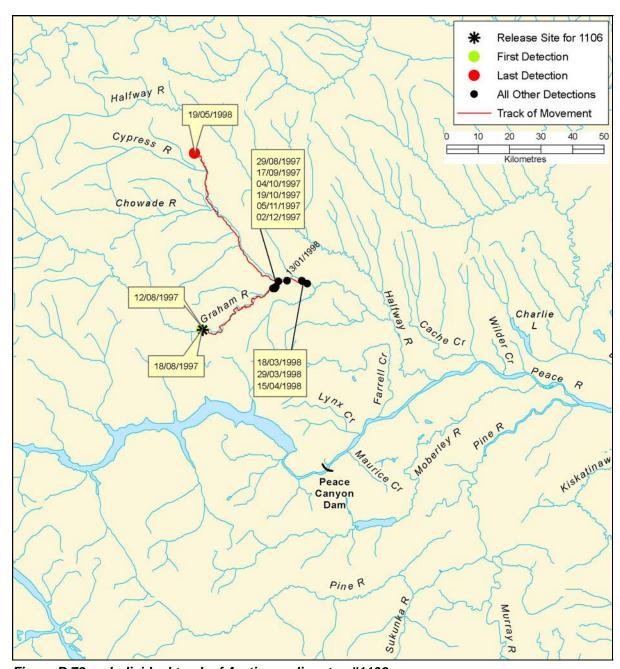

Figure B 76: Individual track of Arctic grayling, tag #1104

B-188 AMEC File: VE51567

Figure B 77: Individual track of Arctic grayling, tag #1105

Figure B 78: Individual track of Arctic grayling, tag #1106