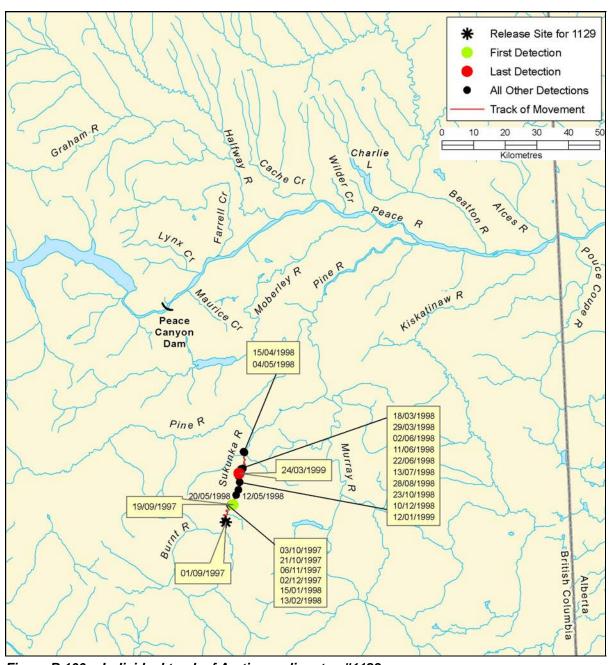

Figure B 100: Individual track of Arctic grayling, tag #1129

B-212 AMEC File: VE51567

Figure B 101: Individual track of Arctic grayling, tag #1130

Figure B 102: Individual track of Arctic grayling, tag #1131