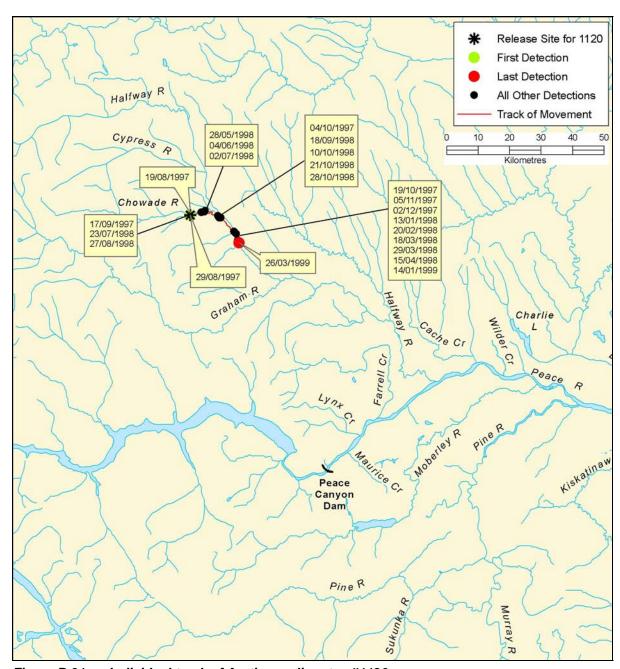

B-202 AMEC File: VE51567

Figure B 91: Individual track of Arctic grayling, tag #1120

Figure B 92: Individual track of Arctic grayling, tag #1121

B-204 AMEC File: VE51567

Figure B 93: Individual track of Arctic grayling, tag #1122