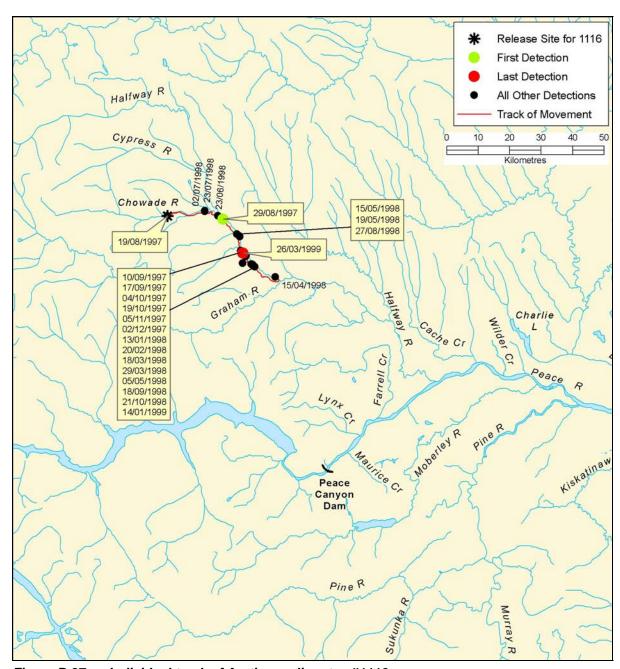

B-196 AMEC File: VE51567

Figure B 85: Individual track of Arctic grayling, tag #1114

Figure B 86: Individual track of Arctic grayling, tag #1115

B-198 AMEC File: VE51567

Figure B 87: Individual track of Arctic grayling, tag #1116