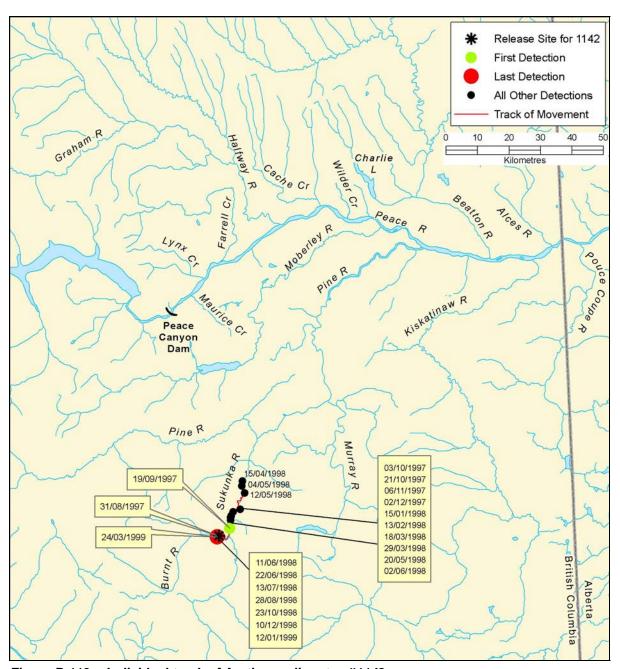

Figure B 112: Individual track of Arctic grayling, tag #1141

B-224 AMEC File: VE51567

Figure B 113: Individual track of Arctic grayling, tag #1142

Figure B 114: Individual track of Arctic grayling, tag #1143