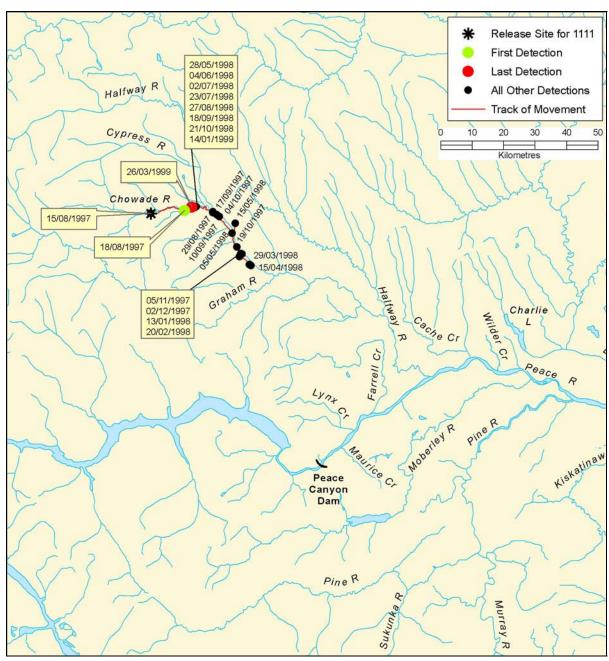

Figure B 82: Individual track of Arctic grayling, tag #1111

B-194 AMEC File: VE51567

Figure B 83: Individual track of Arctic grayling, tag #1112

Figure B 84: Individual track of Arctic grayling, tag #1113