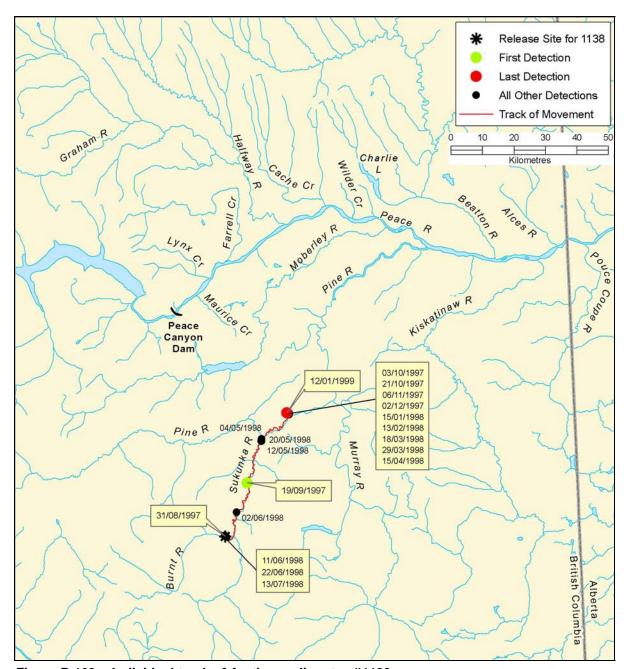

B-220 AMEC File: VE51567

Figure B 109: Individual track of Arctic grayling, tag #1138

Figure B 110: Individual track of Arctic grayling, tag #1139

B-222 AMEC File: VE51567

Figure B 111: Individual track of Arctic grayling, tag #1140