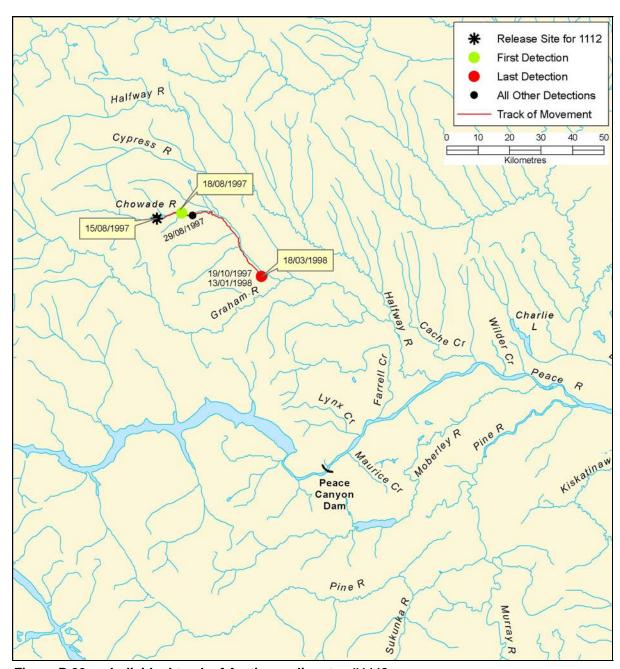

Figure B 82: Individual track of Arctic grayling, tag #1111

B-194 AMEC File: VE51567

Figure B 83: Individual track of Arctic grayling, tag #1112

Figure B 84: Individual track of Arctic grayling, tag #1113