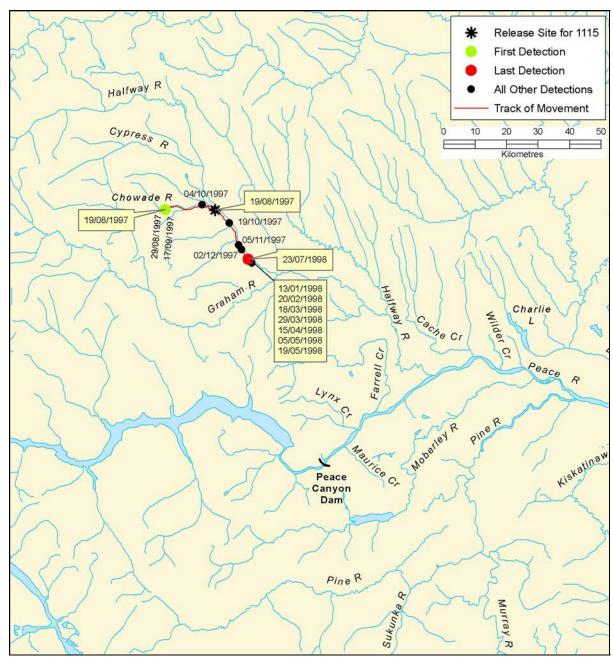

B-196 AMEC File: VE51567

Figure B 85: Individual track of Arctic grayling, tag #1114

Figure B 86: Individual track of Arctic grayling, tag #1115

B-198 AMEC File: VE51567

Figure B 87: Individual track of Arctic grayling, tag #1116