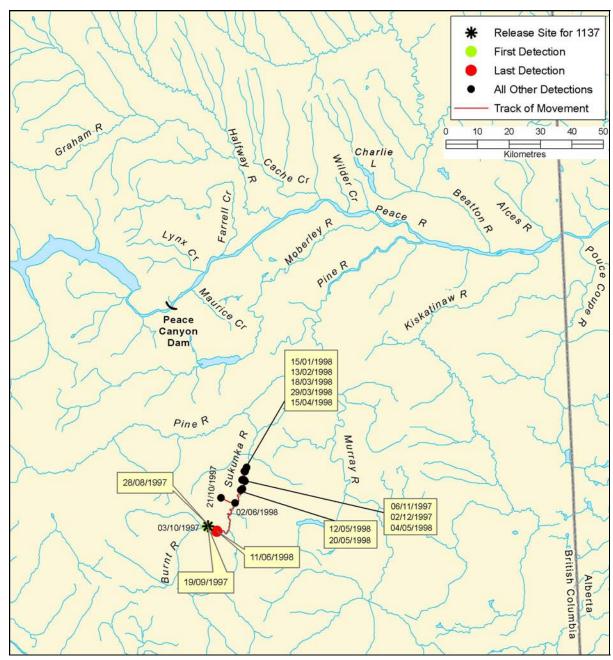

Figure B 106: Individual track of Arctic grayling, tag #1135

B-218 AMEC File: VE51567

Figure B 107: Individual track of Arctic grayling, tag #1136

Figure B 108: Individual track of Arctic grayling, tag #1137