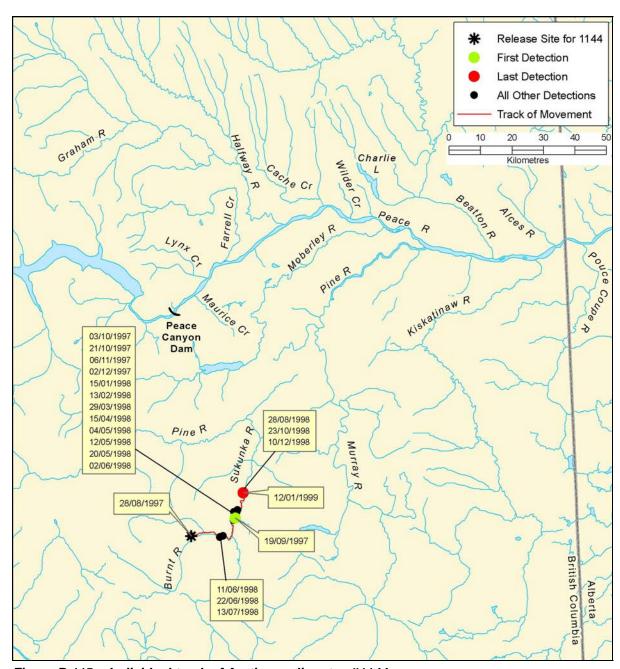

B-226 AMEC File: VE51567

Figure B 115: Individual track of Arctic grayling, tag #1144

Figure B 116: Individual track of Arctic grayling, tag #1145

B-228 AMEC File: VE51567

Figure B 117: Individual track of Arctic grayling, tag #1146