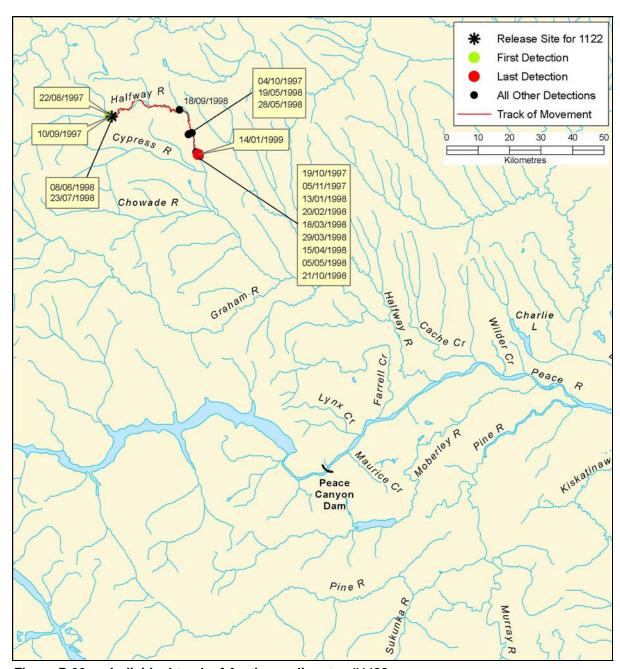

B-202 AMEC File: VE51567

Figure B 91: Individual track of Arctic grayling, tag #1120

Figure B 92: Individual track of Arctic grayling, tag #1121

B-204 AMEC File: VE51567

Figure B 93: Individual track of Arctic grayling, tag #1122