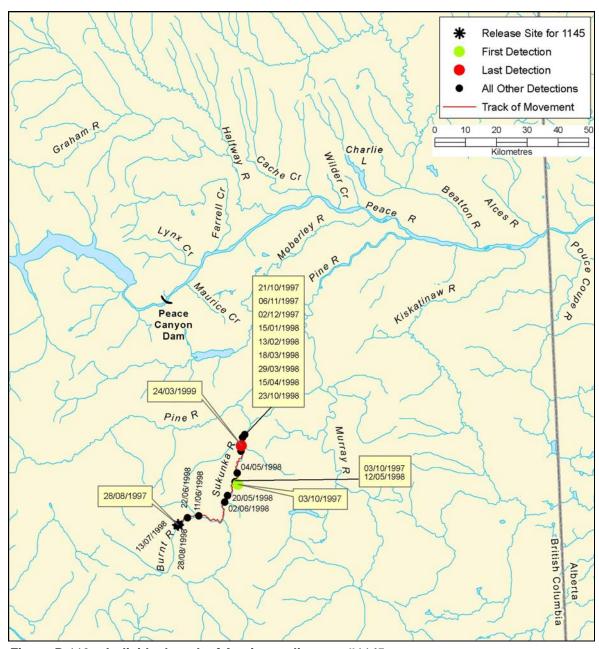

B-226 AMEC File: VE51567

Figure B 115: Individual track of Arctic grayling, tag #1144

Figure B 116: Individual track of Arctic grayling, tag #1145

B-228 AMEC File: VE51567

Figure B 117: Individual track of Arctic grayling, tag #1146