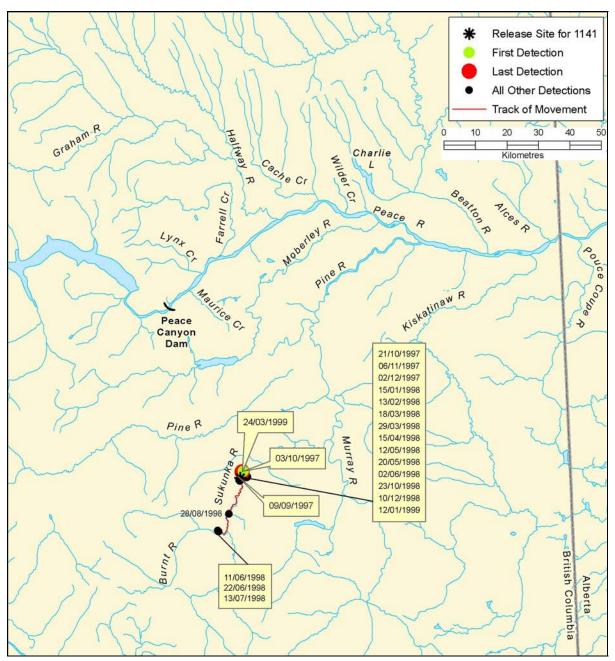

Figure B 112: Individual track of Arctic grayling, tag #1141

B-224 AMEC File: VE51567

Figure B 113: Individual track of Arctic grayling, tag #1142

Figure B 114: Individual track of Arctic grayling, tag #1143