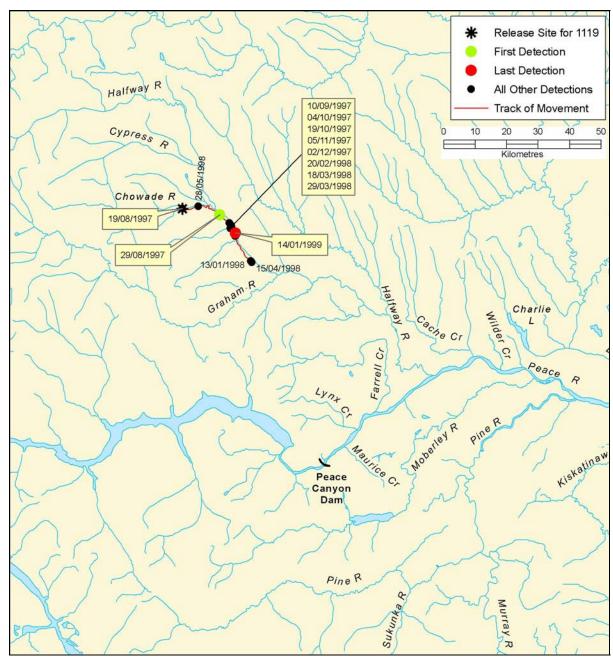

Figure B 88: Individual track of Arctic grayling, tag #1117

B-200 AMEC File: VE51567

Figure B 89: Individual track of Arctic grayling, tag #1118

Figure B 90: Individual track of Arctic grayling, tag #1119