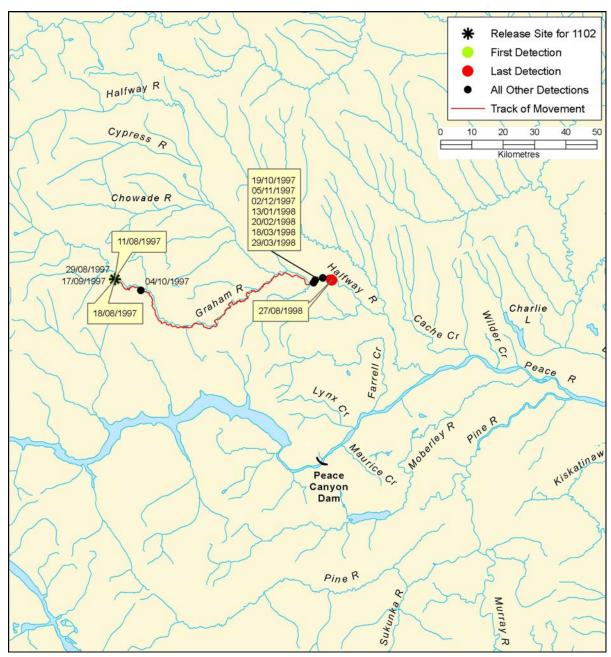

Figure B 73: Individual track of Arctic grayling, tag #1101

Figure B 74: Individual track of Arctic grayling, tag #1102

B-186 AMEC File: VE51567

Figure B 75: Individual track of Arctic grayling, tag #1103