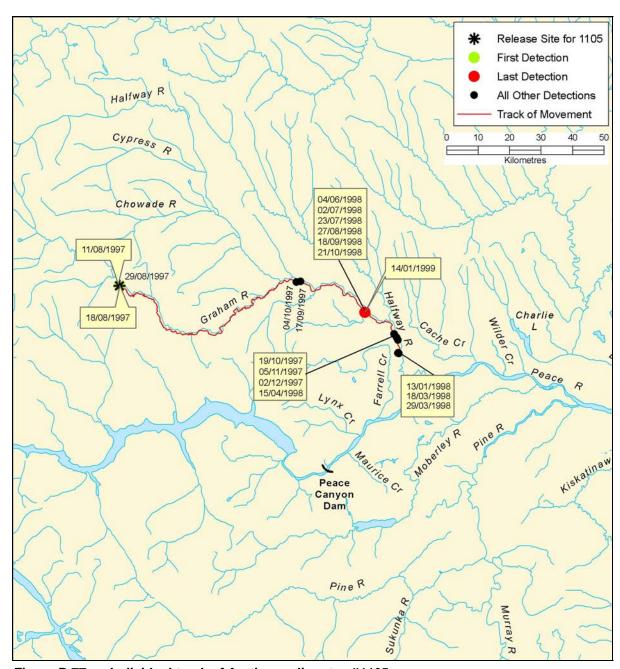

Figure B 76: Individual track of Arctic grayling, tag #1104

B-188 AMEC File: VE51567

Figure B 77: Individual track of Arctic grayling, tag #1105

Figure B 78: Individual track of Arctic grayling, tag #1106