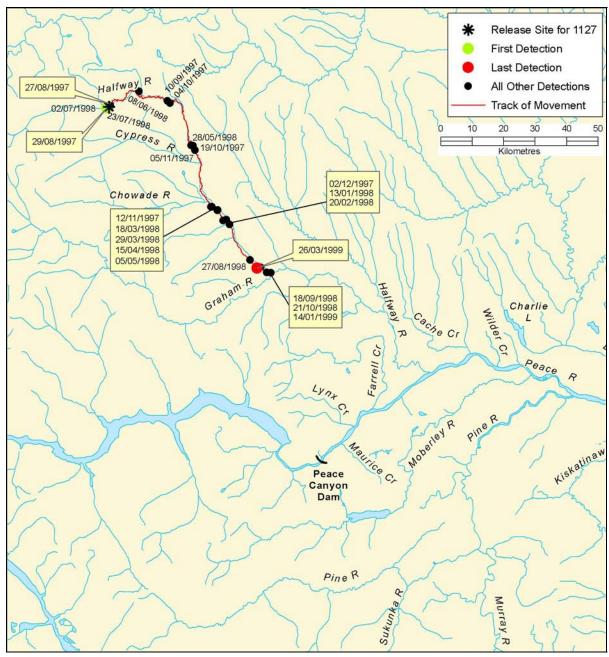

B-208 AMEC File: VE51567

Figure B 97: Individual track of Arctic grayling, tag #1126

Figure B 98: Individual track of Arctic grayling, tag #1127

B-210 AMEC File: VE51567

Figure B 99: Individual track of Arctic grayling, tag #1128