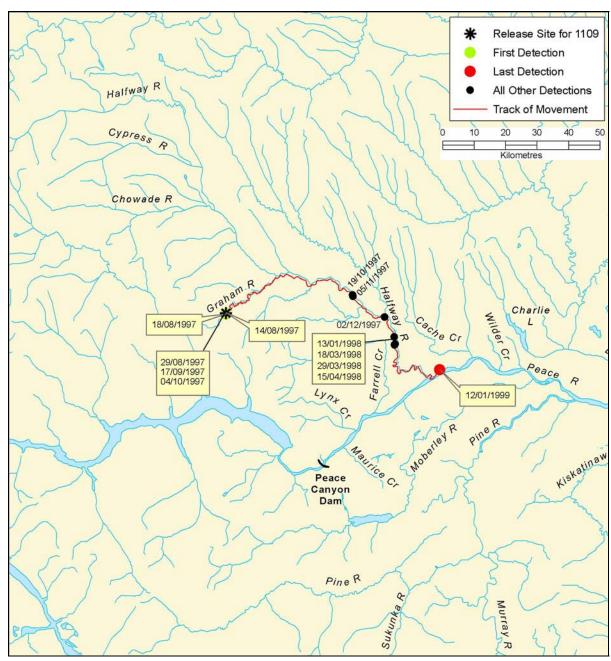

B-190 AMEC File: VE51567

Figure B 79: Individual track of Arctic grayling, tag #1107

Figure B 80: Individual track of Arctic grayling, tag #1109

B-192 AMEC File: VE51567

Figure B 81: Individual track of Arctic grayling, tag #1110