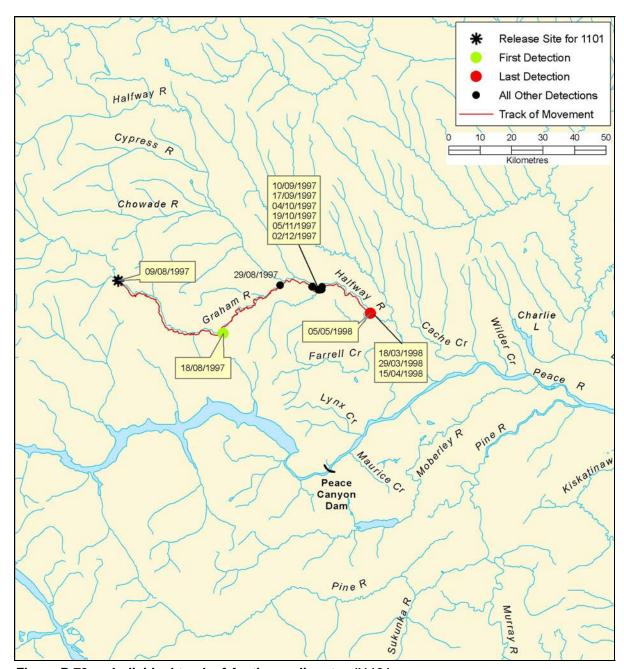

Figure B 73: Individual track of Arctic grayling, tag #1101

Figure B 74: Individual track of Arctic grayling, tag #1102

B-186 AMEC File: VE51567

Figure B 75: Individual track of Arctic grayling, tag #1103