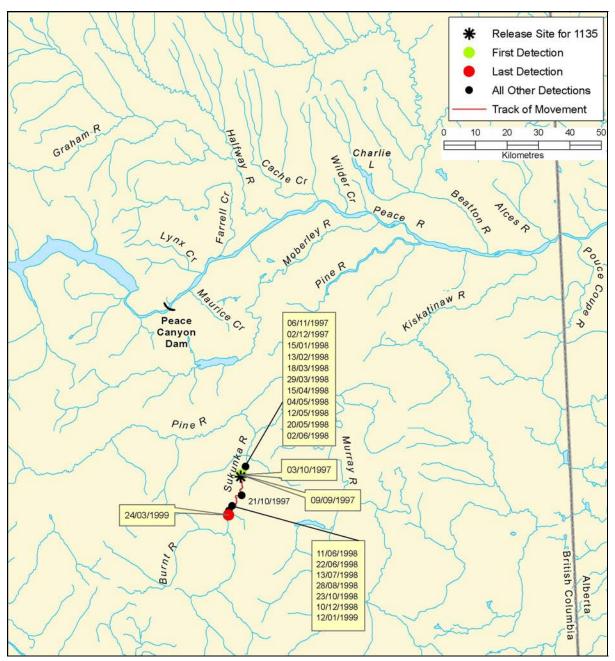

Figure B 106: Individual track of Arctic grayling, tag #1135

B-218 AMEC File: VE51567

Figure B 107: Individual track of Arctic grayling, tag #1136

Figure B 108: Individual track of Arctic grayling, tag #1137