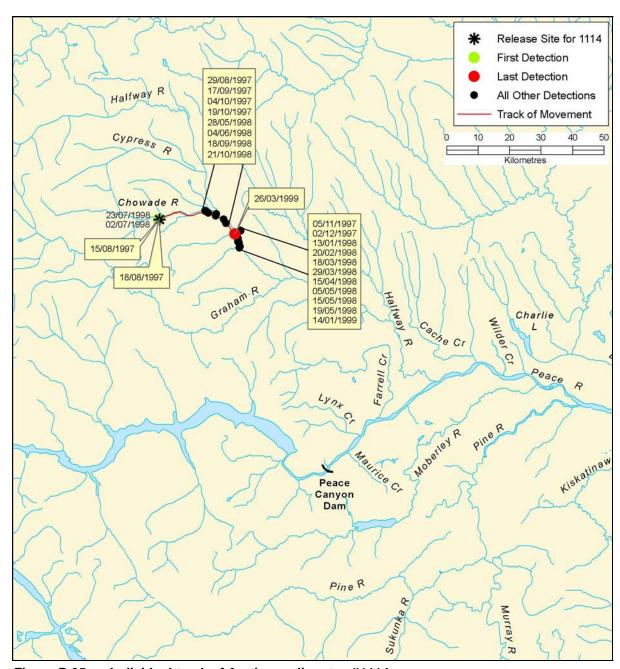

B-196 AMEC File: VE51567

Figure B 85: Individual track of Arctic grayling, tag #1114

Figure B 86: Individual track of Arctic grayling, tag #1115

B-198 AMEC File: VE51567

Figure B 87: Individual track of Arctic grayling, tag #1116