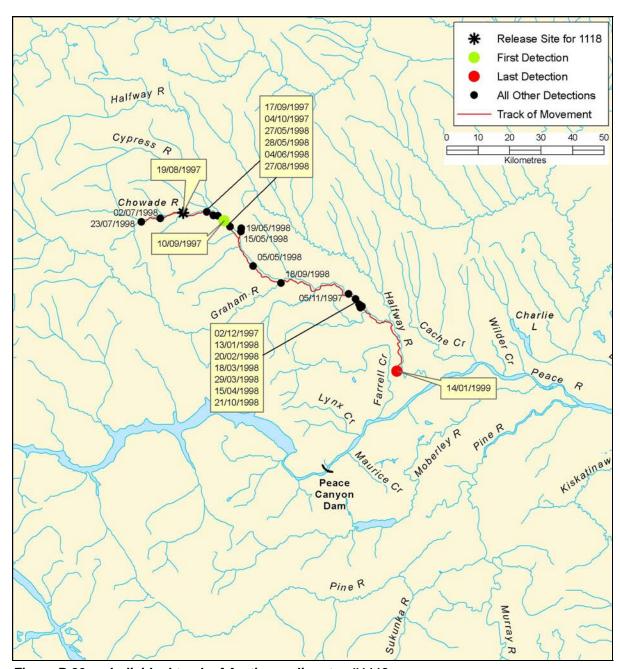

Figure B 88: Individual track of Arctic grayling, tag #1117

B-200 AMEC File: VE51567

Figure B 89: Individual track of Arctic grayling, tag #1118

Figure B 90: Individual track of Arctic grayling, tag #1119