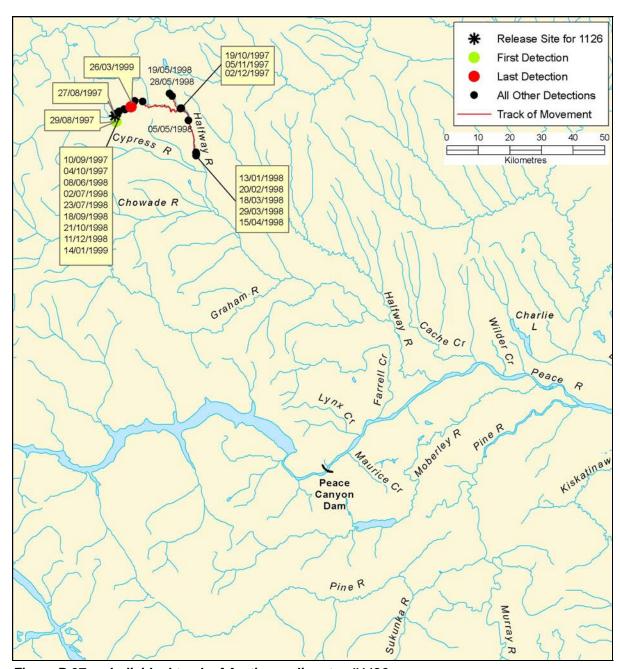

B-208 AMEC File: VE51567

Figure B 97: Individual track of Arctic grayling, tag #1126

Figure B 98: Individual track of Arctic grayling, tag #1127

B-210 AMEC File: VE51567

Figure B 99: Individual track of Arctic grayling, tag #1128