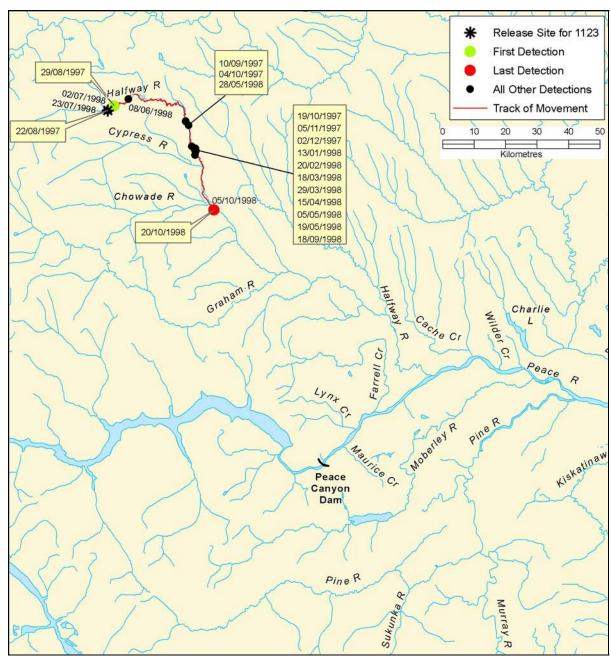

Figure B 94: Individual track of Arctic grayling, tag #1123

B-206 AMEC File: VE51567

Figure B 95: Individual track of Arctic grayling, tag #1124

Figure B 96: Individual track of Arctic grayling, tag #1125