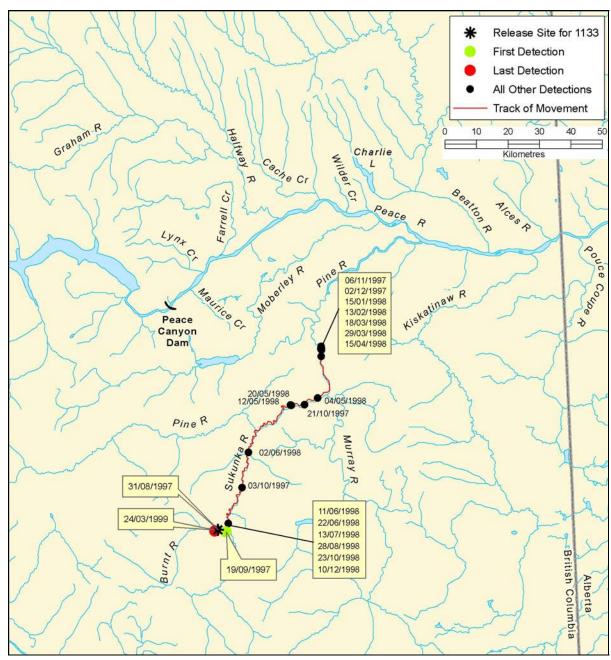

Figure B 100: Individual track of Arctic grayling, tag #1129

B-212 AMEC File: VE51567

Figure B 101: Individual track of Arctic grayling, tag #1130

Figure B 102: Individual track of Arctic grayling, tag #1131