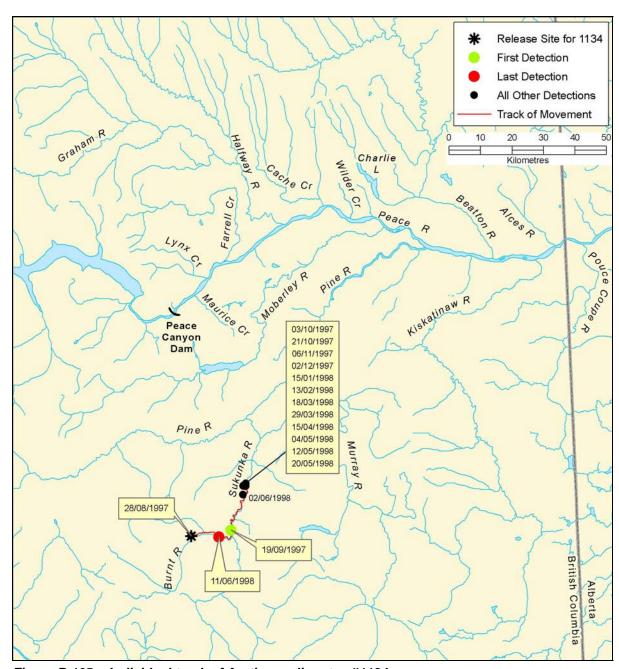

B-214 AMEC File: VE51567

Figure B 103: Individual track of Arctic grayling, tag #1132

Figure B 104: Individual track of Arctic grayling, tag #1133

B-216 AMEC File: VE51567

Figure B 105: Individual track of Arctic grayling, tag #1134