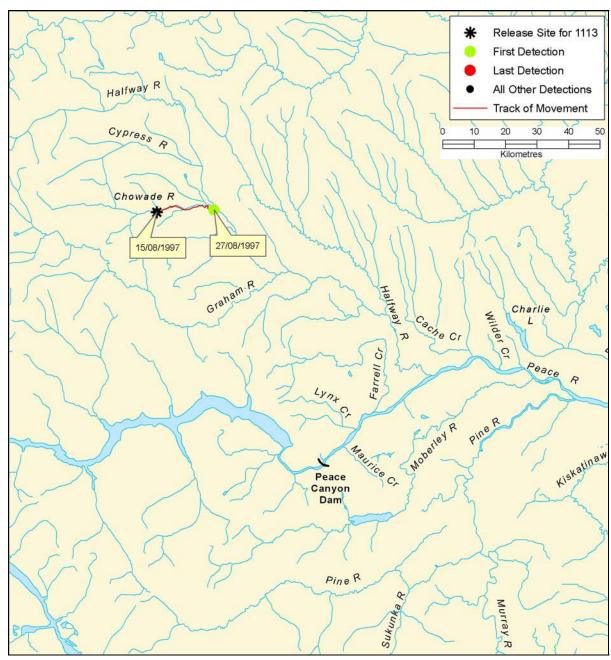

Figure B 82: Individual track of Arctic grayling, tag #1111

B-194 AMEC File: VE51567

Figure B 83: Individual track of Arctic grayling, tag #1112

Figure B 84: Individual track of Arctic grayling, tag #1113