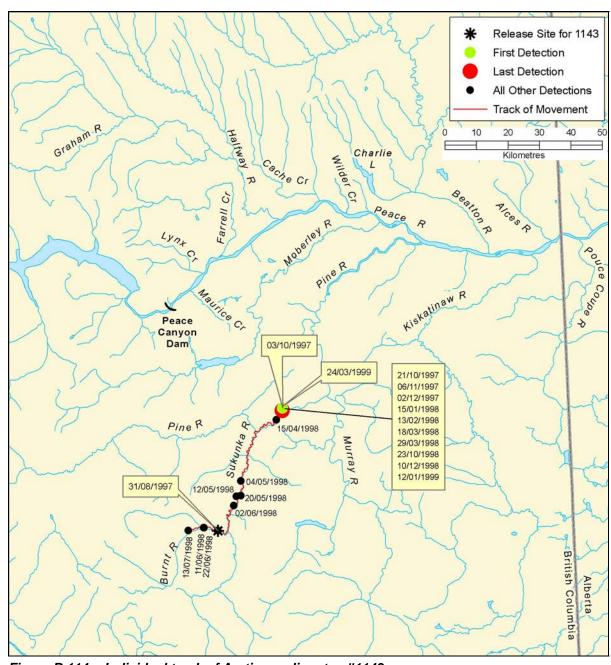

Figure B 112: Individual track of Arctic grayling, tag #1141

B-224 AMEC File: VE51567

Figure B 113: Individual track of Arctic grayling, tag #1142

Figure B 114: Individual track of Arctic grayling, tag #1143