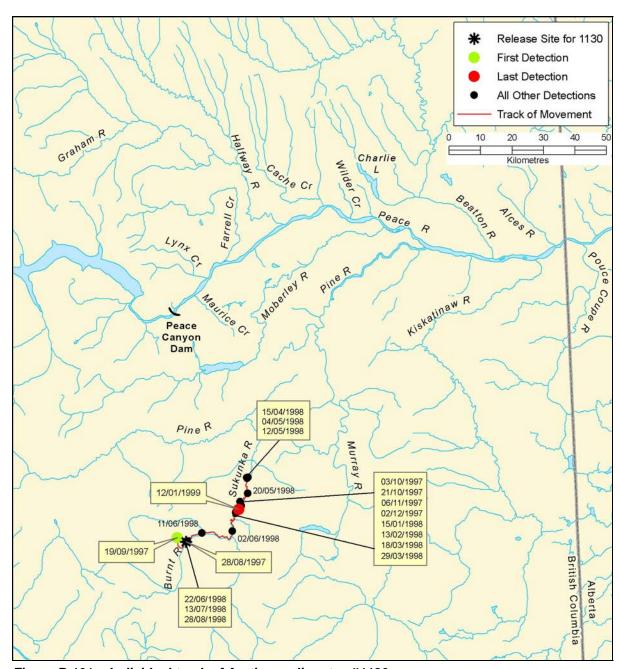

Figure B 100: Individual track of Arctic grayling, tag #1129

B-212 AMEC File: VE51567

Figure B 101: Individual track of Arctic grayling, tag #1130

Figure B 102: Individual track of Arctic grayling, tag #1131