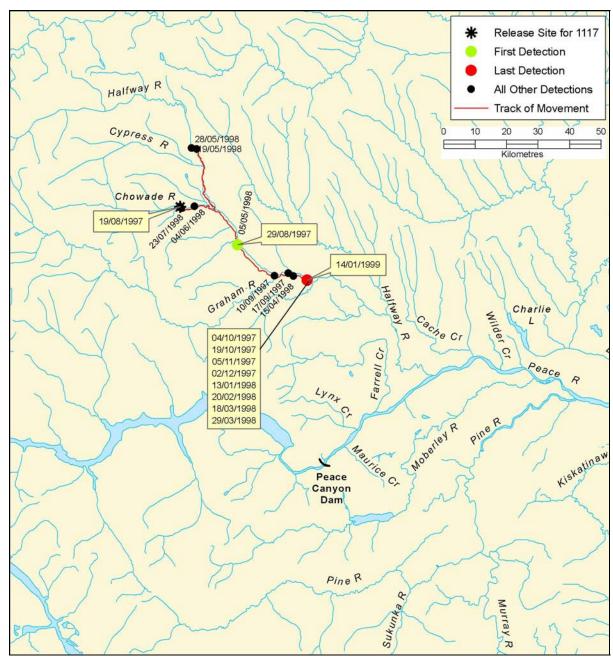

Figure B 88: Individual track of Arctic grayling, tag #1117

B-200 AMEC File: VE51567

Figure B 89: Individual track of Arctic grayling, tag #1118

Figure B 90: Individual track of Arctic grayling, tag #1119