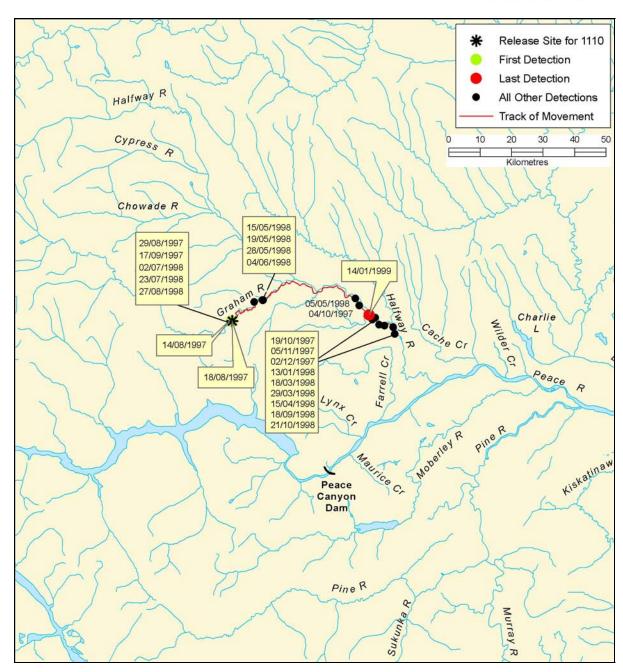

B-190 AMEC File: VE51567

Figure B 79: Individual track of Arctic grayling, tag #1107

Figure B 80: Individual track of Arctic grayling, tag #1109

B-192 AMEC File: VE51567

Figure B 81: Individual track of Arctic grayling, tag #1110