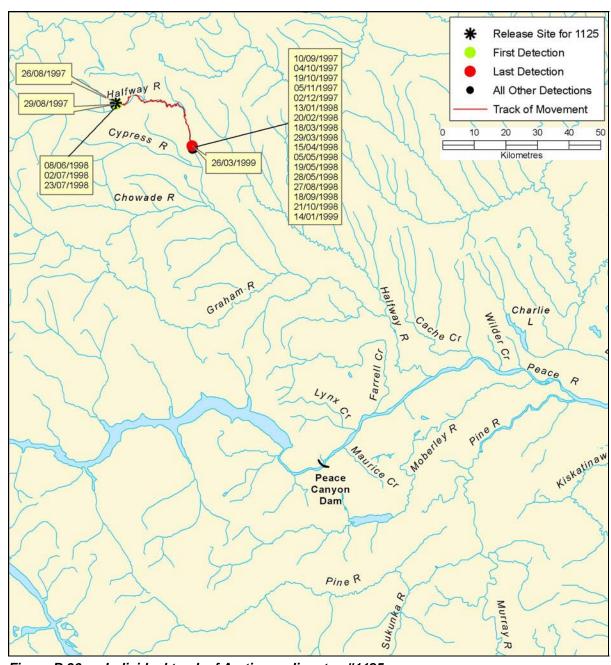

Figure B 94: Individual track of Arctic grayling, tag #1123

B-206 AMEC File: VE51567

Figure B 95: Individual track of Arctic grayling, tag #1124

Figure B 96: Individual track of Arctic grayling, tag #1125