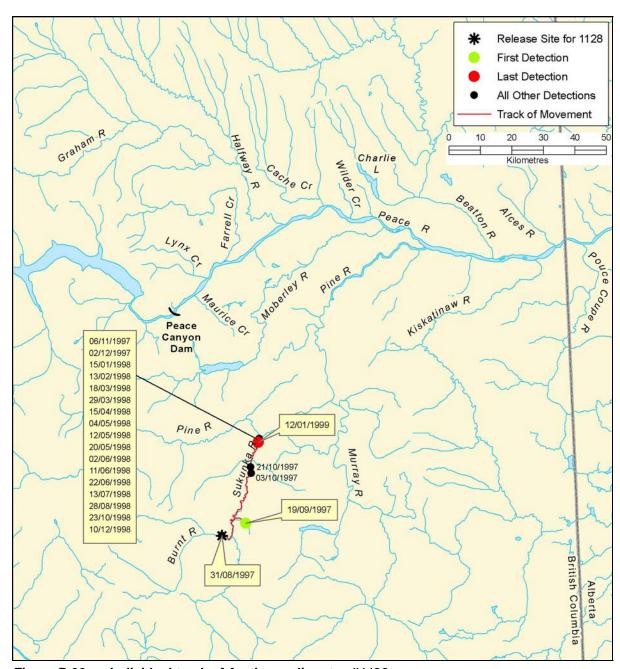

B-208 AMEC File: VE51567

Figure B 97: Individual track of Arctic grayling, tag #1126

Figure B 98: Individual track of Arctic grayling, tag #1127

B-210 AMEC File: VE51567

Figure B 99: Individual track of Arctic grayling, tag #1128