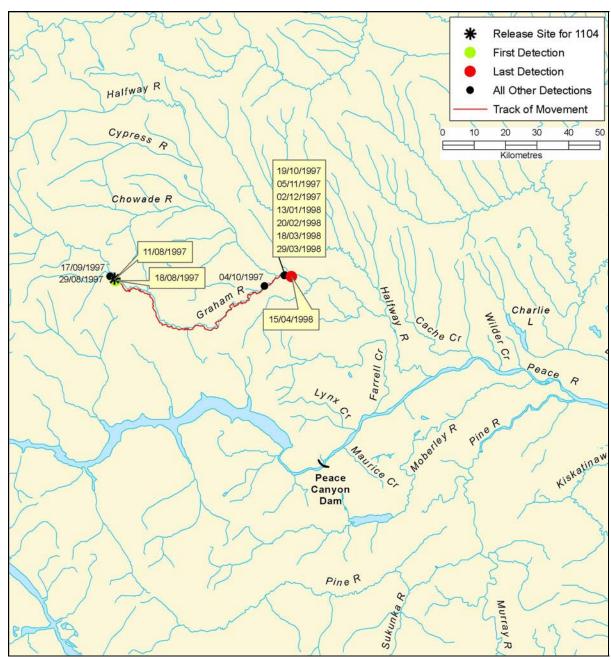

Figure B 76: Individual track of Arctic grayling, tag #1104

B-188 AMEC File: VE51567

Figure B 77: Individual track of Arctic grayling, tag #1105

Figure B 78: Individual track of Arctic grayling, tag #1106