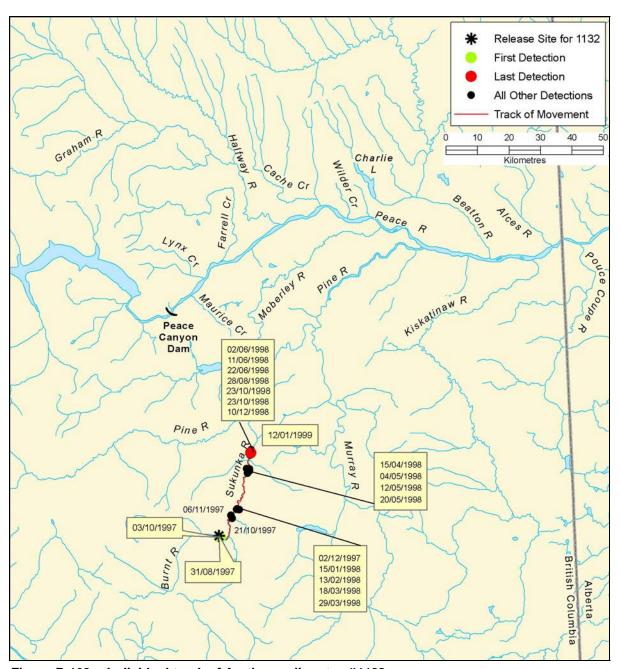

Figure B 100: Individual track of Arctic grayling, tag #1129

B-212 AMEC File: VE51567

Figure B 101: Individual track of Arctic grayling, tag #1130

Figure B 102: Individual track of Arctic grayling, tag #1131