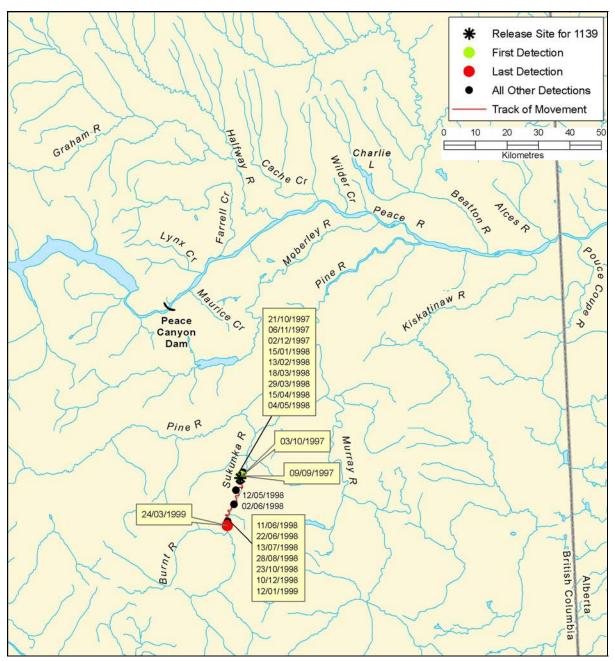

B-220 AMEC File: VE51567

Figure B 109: Individual track of Arctic grayling, tag #1138

Figure B 110: Individual track of Arctic grayling, tag #1139

B-222 AMEC File: VE51567

Figure B 111: Individual track of Arctic grayling, tag #1140